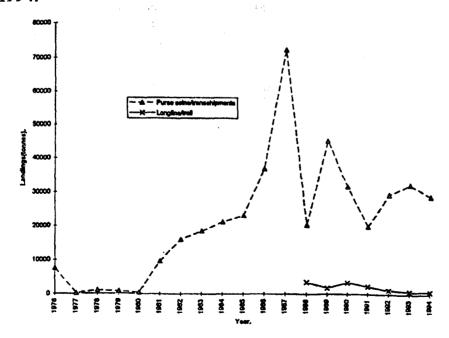

## 1. Commercial landings at the canneries:

Yellowfin tuna accounted for 18 % of all fish landed at American Samoa's canneries. The annual average landing since 1986 is 37 000 tonnes which has a range of 20 000 - 50 000 mt (Table 1). By fishing methods, purse seine (including transshipments) account for 93 % of total yellowfin landings and the remaining 7 % is bycatch from trollers and longliners (Fig. 1).

Figure 1. Yellowfin tuna landings at the canneries by purse seiners/transshipment and longliners/trollers in American Samoa, 1976 - 1994.