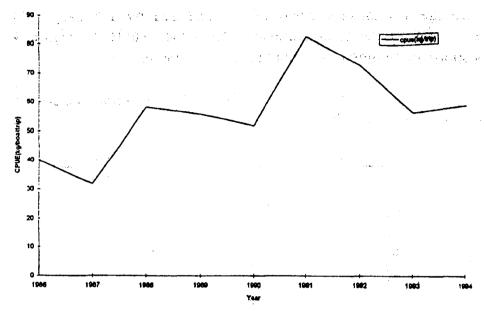

Boattrips per year is used as an index of effort to calculate catch per unit of effort for the fishery. Generally, there is an increase in the catch rates of yellowfin tuna since 1986 (Fig. 2.). Figure 3 shows little variations in the number of boats involved in the fishery but the number of boattrips per year markedly decline and in particular between 1990 and 1993 which is the period of the two cyclones. This trend changes and shows a steep increase after 1993.

Figure 2. CPUE (kg/boattrip) for the yellowfin tuna fishery of American Samoa, 1986 - 1994.

Figure 3. The number of boats participating as compared to the number of boattrips per year for the yellowfin tuna fishery of American Samoa, 1986 - 1994.