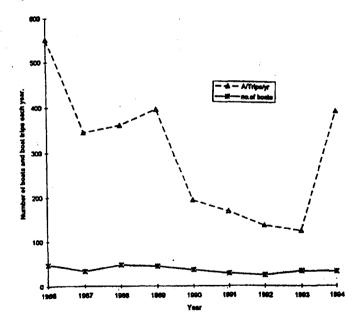

Boattrips per year is used as an index of effort to calculate catch per unit of effort for the fishery. Generally, there is an increase in the catch rates of yellowfin tuna since 1986 (Fig. 2.). Figure 3 shows little variations in the number of boats involved in the fishery but the number of boattrips per year markedly decline and in particular between 1990 and 1993 which is the period of the two cyclones. This trend changes and shows a steep increase after 1993.

Figure 2. CPUE (kg/boattrip) for the yellowfin tuna fishery of American Samoa, 1986 - 1994.

Figure 3. The number of boats participating as compared to the number of boattrips per year for the yellowfin tuna fishery of American Samoa, 1986 - 1994.