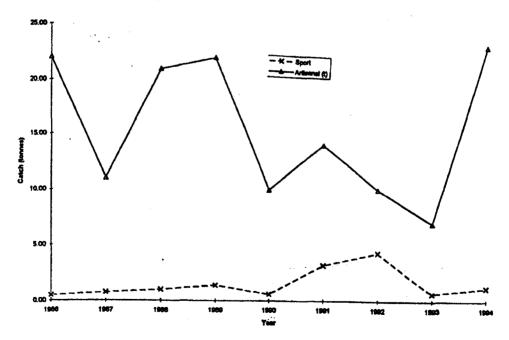

## 3. Sportfish tournaments.

Catches average 1.0 mt/year since 1977, increased by 1.5 mt/yr and constitutes 10 % to the total landings after 1986, Table 3. Figure 4 compares sportfish landing to artisanal landings, 1986 to 1994.

Figure 4. Sportfish landings compared to artisanal landings of yellowfin tuna in American Samoa, 1986 - 1994.