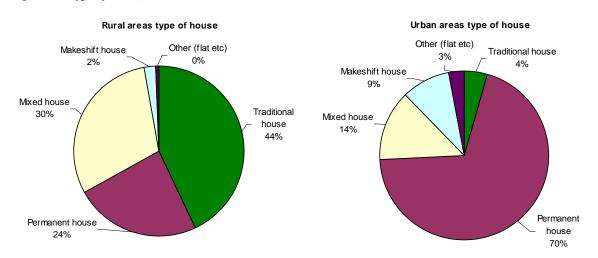

n rural areas. In urban areas households were most likely to live in permanent houses with 70% of households living in permanent houses compared with 14% living in mixed houses.

Just over half or 52% of houses had an iron roof, 39% of houses in rural areas and 97% of houses in urban areas. Thatch rooves were almost only found in rural areas, with 61% of rural houses having a thatch roof compared with 3% of urban ones.

Bamboo was the most commonly used material for walls, with 43% of houses having bamboo walls, 21% of houses had cement (block or sheet) walls and 21% iron sheeting. Rural houses were more likely to have bamboo and iron sheeting walls with 55% of rural houses having bamboo walls and 16% iron. This compares with 47% of urban houses having cement walls and 37% iron sheeting.



Most houses used an outside kitchen as typically meals are prepared using fires to cook food or to prepare the 'hot rocks' and embers for food cooked using traditional methods. About three quarters or 77% of households mainly used an outside kitchen to prepare food; this increased to 86% of rural households and 46% of urban households mainly used an outside kitchen. Only 9% of rural households had an inside kitchen, compared with 40% of urban households. Urban households were more likely to have both an inside and outside kitchen.

Kerosene lamps and electricity are the two main means of lighting in Vanuatu households, noting that a household might have more than one option for lighting their rooms. Two thirds or 67% of households used kerosene lamps as their main means of lighting, most