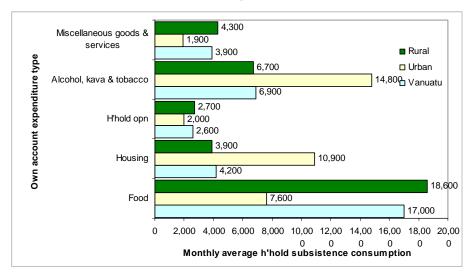

## List of Figures and Tables

| Chapter 1. Population and households                                                                                                                                                       | . 15 |
|--------------------------------------------------------------------------------------------------------------------------------------------------------------------------------------------|------|
| Figure 1-1 Vanuatu population structure, 2006 HIES                                                                                                                                         |      |
| Figure 1-2 Vanuatu household arrangements, 2006 HIES                                                                                                                                       |      |
| Statistical tables                                                                                                                                                                         |      |
| Table 1-1 Province, age group and sex, 2006 HIES                                                                                                                                           |      |
| Table 1-2 Province, age group and sex, % total, 2006 HIES                                                                                                                                  |      |
| Table 1-3 Province, broad age group and sex, 2006 HIES                                                                                                                                     |      |
| Table 1-4 Province, broad age group, sex and average household size, % total, 2006 HIES                                                                                                    |      |
| Table 1-5 Province, dependency and sex ratios, 2006 HIES                                                                                                                                   |      |
| Table 1-6 Province, sex of household head, population and households, average monthly expenditure, 2006 HIES                                                                               |      |
| Table 1-7 Province, household living arrangements and sex of household head, % total, 2006 HIES                                                                                            |      |
| Table 1-8 Province, household living arrangements and sex of household head, average monthly household expenditure (VT), 2006 HIE                                                          |      |
|                                                                                                                                                                                            | 21   |
| Table 1-9 Population aged 15 years and over, province, marital status and sex, 2006 HIES                                                                                                   | 22   |
| Table 1-10 Population aged 15 years and over, province, marital status and sex, % sex, 2006 HIES                                                                                           |      |
| Table 1-11 Province, ethnicity and sex, 2006 HIES                                                                                                                                          |      |
| Table 1-12 Province, ethnicity and sex, % sex, 2006 HIES                                                                                                                                   |      |
| Chapter 2. Income and expenditure                                                                                                                                                          |      |
| Figure 2-1 Source of household income (million vatu), 2006 HIES                                                                                                                            | 26   |
| Figure 2-2 Source of household income, urban and rural areas, 2006 HIES                                                                                                                    | 27   |
| Figure 2-3 Percentage of households and income from cash sources, 2006. HIES                                                                                                               | 27   |
| Figure 2-4 Monthly household income decile and average monthly income, urban and rural areas, 2006 HIES                                                                                    | 28   |
| Figure 2-5 Monthly household income and expenditure, both less than VT500,000, 2006 HIES                                                                                                   | 28   |
| Figure 2-6 Monthly household income and expenditure, 2006 HIES                                                                                                                             | 29   |
| Figure 2-7 Type of household expenditure, 2006 HIES                                                                                                                                        |      |
| Figure 2-8 Type of household expenditure, urban and rural areas, 2006 HIES                                                                                                                 |      |
| Figure 2-9 Average household monthly expenditure by group, urban and rural areas, 2006 HIES                                                                                                |      |
| Figure 2-10 Average monthly household expenditure, province, 2006 HIES                                                                                                                     |      |
| Figure 2-11 Average monthly household subsistence consumption, 2006 HIES                                                                                                                   |      |
| Figure 2-12 Household expenditure decile and average household monthly expenditure, urban and rural areas, 2006 HIES                                                                       |      |
| Figure 2-13 Food and Basic Needs Poverty lines (Vatu required per month per adult equivalent), 2006 HIES                                                                                   |      |
| Figure 2-14 Incidence of poverty as % of households and % of population (adult equivalent), 2006 HIES                                                                                      |      |
| Statistical tables                                                                                                                                                                         |      |
| Table 2-1 Source of household monthly income, 2006 HIES                                                                                                                                    |      |
| Table 2-2 Income decile, province and number of households, % total, 2006 HIES                                                                                                             |      |
| Table 2-3 Income decile, location of household and average monthly household income, 2006 HIES         Table 2-4 Income quintile, province and average monthly household income, 2006 HIES |      |
| Table 2-4 income quintile, province and average monthly nousehold income, 2006 HIES                                                                                                        |      |
| Table 2-5 Province, source of monthly income, average income and sex of household head, 2006 HIES                                                                                          |      |
| Table 2-6 Frovince, source of monthly income, average income and sex of household nead, 2006 Hies                                                                                          |      |
| Table 2-7 Size of the household, province and average household monthly income, 2006 HIES                                                                                                  |      |
| Table 2-9 Number of working persons aged 10 years and over, region and average household monthly income, 2006 HIES                                                                         |      |
| Table 2-10 Household income decile and number of working persons aged 10 years and over, region, 2006 HIES                                                                                 |      |
| Table 2-11 Household income decile, average household monthly cash income, region and % income from cash sources <sup>1</sup> , 2006 HIES                                                  |      |
| Table 2-12 Household income and expenditure decile and number of households, region, 2006 HIES                                                                                             |      |
| Table 2-13 Expenditure decile, location of household and average monthly household expenditure, 2006 HIES                                                                                  |      |
| Table 2-14 Expenditure quintile, province and average monthly household expenditure, 2006 HIES                                                                                             |      |
| Table 2-15 Province, ethnicity and sex of the household head and average monthly household expenditure, 2006 HIES                                                                          |      |
| Table 2-16 Region, type of monthly own account (subsistence) expenditure, average expenditure and sex of the household head, 2006                                                          |      |
| HIES                                                                                                                                                                                       | 41   |
| Table 2-17 Size of the household and household monthly expenditure, 2006 HIES                                                                                                              | 42   |
| Table 2-18 Size of the household, province and average household monthly expenditure, 2006 HIES                                                                                            |      |
| Table 2-19 Number of working persons aged 10 years and over, region and average household monthly expenditure, 2006 HIES                                                                   |      |
| Table 2-20 Province, source of monthly income, household and population counts, average monthly income, 2006 HIES                                                                          |      |
| Table 2-21 Province, type of monthly expenditure, household and population counts, average monthly expenditure, 2006 HIES                                                                  | 45   |
| Chapter 3. Housing                                                                                                                                                                         | . 47 |
| Figure 3-1 Households and migration since 1999, 2006 HIES                                                                                                                                  |      |
| Figure 3-2 Type of house, 2006 HIES                                                                                                                                                        |      |
| Figure 3-3 Main cooking fuel, 2006 HIES                                                                                                                                                    |      |
| Figure 3-4 Percent of households and population mainly using improved sources for drinking water, 2006 HIES                                                                                | 50   |
| Figure 3-5 Percent of households and population mainly using improved toilet facility, 2006 HIES                                                                                           | 51   |
| Figure 3-6 Major housing and household operations expenditures, 2006 HIES                                                                                                                  | 52   |
| Statistical tables                                                                                                                                                                         | 53   |
| Table 3-1 Province and whether the household has moved since 1999 by tenure1 of the dwelling, 2006 HIES                                                                                    |      |
| Table 3-2 Households which have moved since 1999 and province and reason for moving, 2006 HIES                                                                                             | 53   |