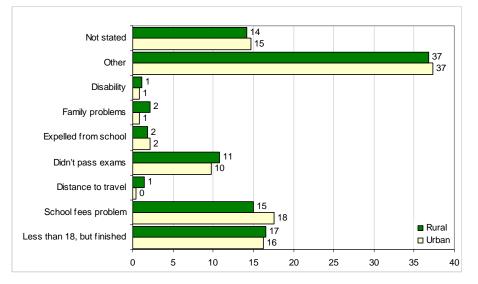

s aged six years and over 25% who were currently attending school, 53% were male and 47% female; living in 23,150 or 53% of all households. Generally males had higher qualifications than females, more females than males had none or primary level qualifications, and more males had secondary and post secondary qualifications.



Figure 5-1 Vanuatu highest qualification, persons aged 6 years and over, 2006 HIES

For those not attending school, and who had not finished school, the most common reason for not attending school was the 'other' category which could include a wide range of reasons such as not wanting to go to school, other higher priority activities around the household, looking for a job, problems such as school closures or other concerns with the quality of education, and so on.



Figure 5-2 Reason for not attending School, percentage of those 6-18 years, 2006 HIES

Of people aged six years and over who were attending school, 70% were attending primary school and a further 23% were attending secondary school. Only 5% were attending post secondary level education, which includes trade and vocational centres and schools, teachers college and university.

In total 64% of all households in Vanuatu had some expenditure on educational goods and services, not all of which necessarily had children attending school in their household. It was estimated that 27,670 households had education expenditure; and there were 41,470 people attending school living in these households. Note that the number of students the survey recorded attending school was 44,200, indicating that 2,7