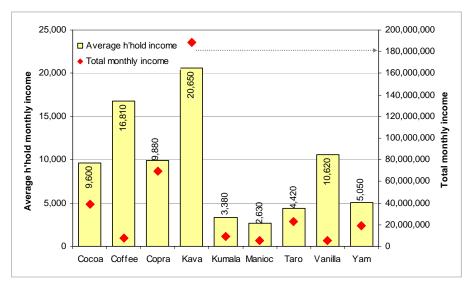

| Table 5-4 Type of school attended, region and level currently attending of persons aged 6 years and over, 2006 HIES                                                                                                                                          |   |
|--------------------------------------------------------------------------------------------------------------------------------------------------------------------------------------------------------------------------------------------------------------|---|
| Table 5-5 Province, education expenditure, household and population counts, 2006 HIES                                                                                                                                                                        |   |
| Heath Statistical tables                                                                                                                                                                                                                                     |   |
| Table 5-6 Health in the last 12 months, total population and sex, province, 2006 HIES                                                                                                                                                                        |   |
| Table 5-7 People getting help for a health problem in the last 12 months, source of help sex, region, 2006 HIES                                                                                                                                              |   |
| Table 5-8 People getting help for a health problem in the last 12 months, length of sickness and whether it prevented them frou<br>usual activities and sex, 2006 HIES                                                                                       |   |
| Table 5-9 Health in the last 12 months, age group and sex, region, 2006 HIES                                                                                                                                                                                 |   |
| Table 5-10 Monthly health services expenditure, region, 2006 HIES                                                                                                                                                                                            |   |
| Table 5-11 People who got help for a health problem and diagnosed problem, age group and sex, 2006 HIES                                                                                                                                                      |   |
| Table 5-12 People who got help for a health problem and diagnosed problem, sex and length of sickness, 2006 HIES                                                                                                                                             |   |
| Chapter 6. Labour force                                                                                                                                                                                                                                      |   |
| Figure 6-1 Labour force participation rates, region and sex (% of age group), 2006 HIES                                                                                                                                                                      |   |
| Figure 6-2 Unemployed persons aged 10 years and over, period looking for job, 2006 HIES                                                                                                                                                                      |   |
| Figure 6-3 Work status of persons aged 10 years and over in the labour force, 2006 HIES                                                                                                                                                                      |   |
| Figure 6-4 Average monthly gross wages and salaries of persons working for pay or profit, 2006 HIES                                                                                                                                                          |   |
| Figure 6-5 Occupation group and sex of persons aged 10 years and over working for pay or profit, 2006 HIES                                                                                                                                                   |   |
| Figure 6-6 Industry group and sex of persons aged 10 years and over working for pay or profit, 2006 HIES                                                                                                                                                     |   |
| Statistical tables                                                                                                                                                                                                                                           |   |
| Table 6-1 Age group and sex of persons aged 10 years and over, region, 2006 HIES                                                                                                                                                                             |   |
| Table 6-2 Age group, sex and labour force status, region, 2006 HIES                                                                                                                                                                                          |   |
| Table 6-3 Population aged 10 years and over, sex and labour force participation rate, % of age group in region, 2006 HIES                                                                                                                                    |   |
| Table 6-4 Labour force status, main daily activity, sex and region, persons aged 10 years and over, 2006 HIES                                                                                                                                                |   |
| Table 6-5 Province and number of persons per household working for pay or profit aged 10 years and over, 2006 HIES                                                                                                                                           |   |
| Table 6-6 Province and number of persons per household working for pay or profit aged 10 years and over, and average monthly                                                                                                                                 |   |
| income (total), 2006 HIES                                                                                                                                                                                                                                    |   |
| Table 6-7 Occupation group, average monthly gross wage and salary income, region and sex, 2006 HIES                                                                                                                                                          |   |
| Table 6-8 Industry group, average monthly gross wage and salary income, region and sex, 2006 HIES                                                                                                                                                            |   |
| Table 6-9 Unemployed persons aged 10 years and over and period looking for a job, region and sex, 2006 HIES                                                                                                                                                  |   |
| Table 6-10 Age group and sex and labour force status, 2006 HIES                                                                                                                                                                                              |   |
| Table 6-11 Age group and sex and labour force status for rural areas, 2006 HIES                                                                                                                                                                              |   |
| Table 6-12 Age group and sex and labour force status for urban areas, 2006 HIES                                                                                                                                                                              |   |
| Table 6-13 Work status, occupation group, region and sex of persons aged 10 years and over, 2006 HIES                                                                                                                                                        |   |
| Table 6-14 Work status, industry group, region and sex of persons aged 10 years and over, 2006 HIES                                                                                                                                                          |   |
| Chapter 7. Formal and informal business income                                                                                                                                                                                                               |   |
| Figure 7-1 Households with income from business activities and/or the sale of commodities, 2006 HIES                                                                                                                                                         |   |
|                                                                                                                                                                                                                                                              |   |
| Figure 7-2 Household average monthly income from the sale of commodities, 2006 HIES<br>Figure 7-3 Number of households and proportion of household cash income from the sale of commodities, 2006 HIES                                                       |   |
| Figure 7-4 Proportion of the income from the commodities sold, 2006 HIES                                                                                                                                                                                     |   |
| Figure 7-5 Average household income and the type of commodity sold, 2006 HIES                                                                                                                                                                                |   |
| Figure 7-6 Total monthly income and commodity sold, 2006 HIES                                                                                                                                                                                                |   |
| Figure 7-7 Key agricultural items sold, total monthly income and average monthly household income, 2006 HIES                                                                                                                                                 |   |
| Figure 7-7 Rey agricultural items sold, total monthly income and average monthly nousehold income, 2000 FiES                                                                                                                                                 |   |
| Figure 7-9 Four main industry groups, region and total monthly income, 2006 HIES                                                                                                                                                                             |   |
|                                                                                                                                                                                                                                                              |   |
| Statistical tables                                                                                                                                                                                                                                           |   |
| Table 7-1 Monthly household income from the sale of agriculture, livestock, fishing and other sales, province, 2006 HIES<br>Table 7-2 Number of households and proportion of total monthly household income from the sale of agriculture, livestock, fishing |   |
| sales, province, 2006 HIES                                                                                                                                                                                                                                   | 0 |
| Table 7-4 Number of businesses operated by households, province, and sex of the household head, 2006 HIES                                                                                                                                                    |   |
| Table 7-4 Number of persons in the household involved in business activities, province, 2006 HIES                                                                                                                                                            |   |
| Table 7-5 Number of persons in the household and number involved in business activities, province, 2000 FIES                                                                                                                                                 |   |
| Table 7-7 Number of persons in the household, province and average household monthly income from business activities, reg                                                                                                                                    |   |
| HIES                                                                                                                                                                                                                                                         |   |
| Table 7-8 Number of households, proportion of total monthly cash income from business activities, province, 2006 HIES                                                                                                                                        |   |
| Table 7-9 Industry of business and number of persons involved in business activities, region, 2006 HIES                                                                                                                                                      |   |
| Table7-10 Industry of business, monthly income, average household income, persons involved in business activities, 2006 HIE                                                                                                                                  |   |
| Table 7-11 Household total monthly income decile, average income from the sale of commodities and business activities, aver                                                                                                                                  |   |
| monthly income, province, 2006 HIES                                                                                                                                                                                                                          |   |
| Table 7-12 Household monthly income from commodity sales, grouped, region, 2006 HIES                                                                                                                                                                         |   |
| Table 7-13 Household monthly income from commodity sales, items, region, 2006 HIES                                                                                                                                                                           |   |
| Chapter 8. Non-consumption expenditure                                                                                                                                                                                                                       |   |
| Figure 8-1 Average household monthly non-consumption expenditure by province, 2006 HIES                                                                                                                                                                      |   |
| Figure 8-2 Five largest monthly non-consumption expenditures, 2006 HIES                                                                                                                                                                                      |   |
| Statistical tables                                                                                                                                                                                                                                           |   |
| Table 8-1 Monthly household non-consumption expenditure, province, 2006 HIES                                                                                                                                                                                 |   |
| Table 8-2 Household total monthly non-consumption expenditure, number of transactions, province, 2006 HIES                                                                                                                                                   |   |
| radio o 2 notochola total monthly non concamption experiature, number of transactions, province, 2000 mileo                                                                                                                                                  |   |