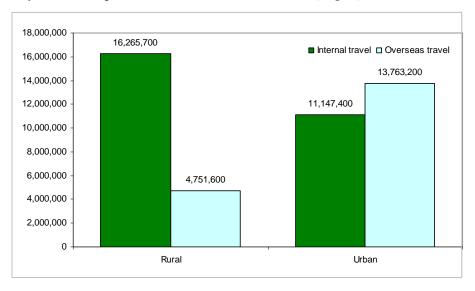

for international travel; now there are domestic charges and fees which have been coded as 'departure taxes'.

The 2006 HIES estimated that approximately 551 million vatu was spent during the previous 12 months on internal and overseas travel; with 60% of this spent on internal travel and 40% spent on overseas travel. Half of all households – 50% – had travel expenditure, with one in three or 33% of households having internal travel expenses and 16% overseas travel expenditure.

Rural households accounted for 59% of spending on internal travel with urban household's expenditure on international travel at 74% of international travel expenditure. Within rural areas, 77% of travel expenditure was for internal travel while 45% of urban household's travel expenditure was for internal travel.



Figure 4-15 Monthly household expenditure on internal and overseas travel, region, 2006 HIES

# Statistical tables

Note that averages are based on dividing total expenditure by the number of households that reported the type of expenditure.

|                     |       | Province |        |         |         |       |        |            |           |       |        |
|---------------------|-------|----------|--------|---------|---------|-------|--------|------------|-----------|-------|--------|
| Usual means of      |       | Sanma    |        |         | Shefa   |       |        |            |           |       |        |
| com munic ations    | Torba | (rural)  | Penama | Malampa | (rural) | Tafea | Rural  | Luganville | Port Vila | Urban | Total  |
| Telephone - private | 50    |