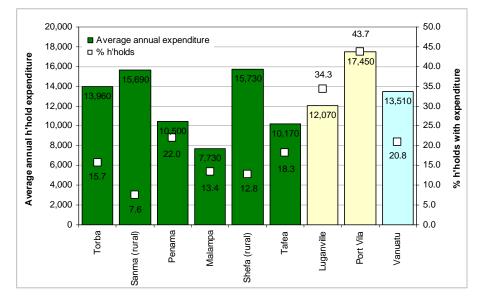

in many cases the terrain and availability of land dictated where an airstrip was developed. Figure 4-8 illustrates that most people had to travel some distance to get to their nearest airstrip.

Figure 4-8 Percent of provinces population living 5 km or less from nearest airstrip, 2006 HIES



In total 21% of households in Vanuatu reported expenditure during the previous 12 months to the HIES on domestic air fares, spending an annual average of VT13,510. Households in the urban areas of Luganville and Port Vila were the most likely to have undertaken domestic trips, possibly travelling back to their home island; although the average annual expenditure in Luganville was relatively low, perhaps indicating cheaper, shorter, journeys than those in provinces like Shefa (including Port Vila).



#### Figure 4-9 Average annual household expenditure on domestic airfares, province, 2006 HIES

## Access to market centres

HIES respondents were asked to state which of six different markets or places to purchase food and household supplies they visited most often was nearest to their home. Nationally 37% of households stated that their nearest market or commercial centre was the municipal market, with 79% of urban households stating that the municipal market was the one nearest to their household where they bought or sold goods most often. In rural areas 31% of household heads stated that they visited the provincial market most often; and 25% said the municipal market (households mostly located in rural Sanma, Malampa and rural Shefa).

Figure 4-10 Nearest market or commercial centre