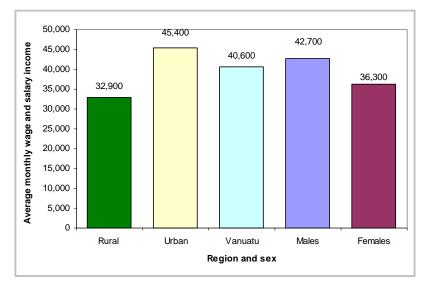

Figure 6-3 Work status of persons aged 10 years and over in the labour force, 2006 HIES

Deriving averages for wages and salaries is problematic because of differing hours worked, pay rates for length of service and other allowances depending on a person's circumstances. Bearing these limitations in mind, two main conclusions can be made: urban average wage and salary income was higher than that in rural areas, and male's average wage and salary income was higher than that for females. In Chapter 2 tables 2-9 and 2-10 contain information about the number of working persons and average household monthly income, table 2-19 average household monthly expenditure and number of working persons.

Figure 6-4 Average monthly gross wages and salaries of persons working for pay or profit, 2006 HIES



Of those working for pay or profit, 5,520 people's occupation group was "service workers, shop and market sales workers", followed by 4,740 "professionals" (including teachers and nurses) and 3,860 "craft and related workers". Only in two occupation groups – clerks and elementary occupations – did women outnumber men. "Elementary occupations" includes women working as domestic servants and market vendors.



Figure 6-5 Occupation group and sex of persons aged 10 years and over working for pay or profit, 2006 HIES

Of those working for pay or profit, the largest industry group in terms of number employed was "private households" which employed 4,650 males and 3,130 females; followed by "public administration and defence" with 3,270 workers. If those working in the garden or subsistence wo