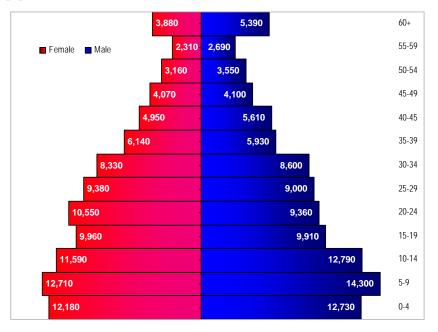

## Results

The 2006 HIES counted 203,230 persons living in Vanuatu<sup>1</sup>, of which 51% were male and 49% female. Key features of the Vanuatu population are that it is largely rural, with 78% of people living in households in rural areas; it has a young age structure with 37% of the population aged under 15 years and only 5% aged over 60 years. The province with the highest population was Shefa which includes the urban area of Port Vila and comprised 30% of the total population (14% in rural Shefa and 16% in Port Vila).

Figure 1-1 Vanuatu population structure, 2006 HIES

On average 4.7 (or five) people usually lived together in one household, with the largest households in Torba and Tafea provinces. Urban households were on average slightly smaller than rural ones with an average of 4.6 people.

In Vanuatu there were about 73 dependent persons aged under 15 or 60 years and over for every 100 people aged between 15 and 59 years, with the highest dependency ratio found in Tafea where there were 89 dependents for every 100 working age group. This rate can also be interpreted as 73% of the population are dependent on the working age group, increasing to 89% dependency in Tafea. When the sex of the household head was taken into account, female headed households in Tafea, Torba and Penama had more dependent than economically active persons with dependency ratios over 100. The urban areas of Luganville and Port Vila had the lowest dependency ratios for slightly different reasons: in Luganville there was a relatively low proportion of people aged under 14 and 60 years and over, whereas in Port Vila there were more people in the working group.

The population pyramid, dependency and sex ratios highlight a relatively uncommon characteristic of the Vanuatu population structure compared with other countries where there is a higher proportion of males in the older age group (60 years and over) compared with females – typically the reverse occurs.