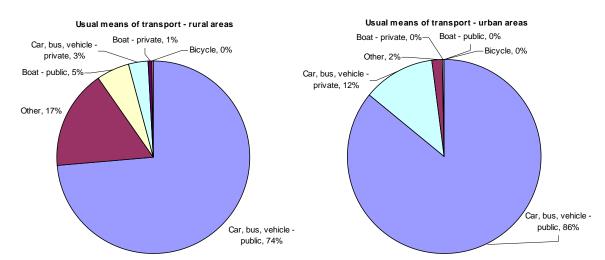

usehold members could use different modes of transport, just over three quarters of heads of households (76%) stated that the main means of transport used by members of the household was public transport. Public transport is typically a mini-bus van, public transport utility vehicle or light truck, generally privately owned but in some areas owned by the community. A further 13% of households, mostly in rural areas, reported 'other' as their usual means of transport – this could be walking, horse, tractor or other kind of vehicle, motorbike and so on.

The 2006 HIES recorded approximately the same number of private vehicles used in rural and urban areas – 1,160 in rural areas and 1,180 in urban areas. However this represented 12% of urban households compared with only 3% of rural ones.





Overall rural households spent an average of VT6,500 a month on transport including local boat hire, compared with VT11,900 in urban households and a national average expenditure of VT8,500 on transport (based on the 9,885 households which reported transport expenditure). When local boat hire is not included the monthly averages change to VT7,650 in rural areas, VT11,880 in urban areas and VT9,440 nationally (based on 8,820 households). The monthly average expenditure when boat hire is included is lower than that when it is excluded, implying that the 1,065 households which only had boat hire expenditure for transport spent

comparatively smaller amounts on transport (boat hire only) compared with households spending on other transport items.



Figure 4-5 Average monthly household trans