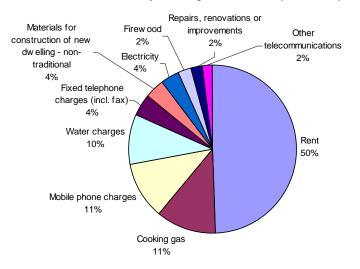

n areas 33% of household expenditure on rent was as income-in-kind transactions compared with 78% of rent expenditure in rural areas, presumably where employers were providing housing for workers as part of their employment agreement.

The major expenditure for rural households is firewood, 98% of which was own account production, compared with 66% of urban household's firewood being from own account production. Another major expenditure for rural households was carpet, floor rug or mat – presumably these would be locally woven mats because 88% was from own account production.

### Figure 3-6 Major housing and household operations expenditures, 2006 HIES



# Rural households major housing and household operations expenses

Urban households major housing and household operations expenses



# Statistical tables

|               | Her   | e since 1999 |        | Мо    | ved since 19 | 99    |        |
|---------------|-------|--------------|--------|-------|--------------|-------|--------|
| Province      | Rent  | Own          | Total  | Rent  | Own          | Total | Total  |
| Torba         | 80    | 1,440        | 1,520  | 100   | 180          | 280   | 1,800  |
| Sanma (rural) | 250   | 5,070        | 5,320  | 210   | 390          | 600   | 5,910  |
| Penama        | 80    | 5,740        | 5,820  | 50    | 580          | 630   | 6,450  |
| Malampa       | 910   | 5,430        | 6,340  | 310   | 700          | 1,010 | 7,350  |
| Shefa (rural) | 210   | 4,490        | 4,700  | 240   | 710          | 950   | 5,640  |
| Tafea         | 260   | 5,640        | 5,900  | 90