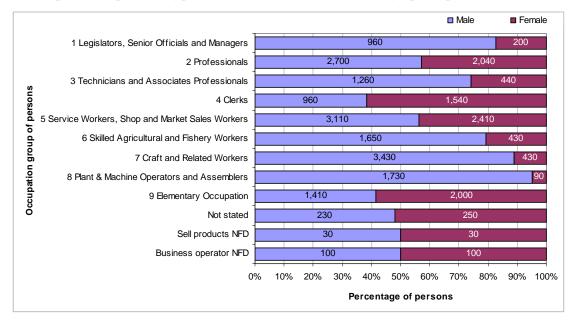

s, and male's average wage and salary income was higher than that for females. In Chapter 2 tables 2-9 and 2-10 contain information about the number of working persons and average household monthly income, table 2-19 average household monthly expenditure and number of working persons.

Figure 6-4 Average monthly gross wages and salaries of persons working for pay or profit, 2006 HIES



Of those working for pay or profit, 5,520 people's occupation group was "service workers, shop and market sales workers", followed by 4,740 "professionals" (including teachers and nurses) and 3,860 "craft and related workers". Only in two occupation groups – clerks and elementary occupations – did women outnumber men. "Elementary occupations" includes women working as domestic servants and market vendors.



Figure 6-5 Occupation group and sex of persons aged 10 years and over working for pay or profit, 2006 HIES

Of those working for pay or profit, the largest industry group in terms of number employed was "private households" which employed 4,650 males and 3,130 females; followed by "public administration and defence" with 3,270 workers. If those working in the garden or subsistence workers were included, the "agriculture" sector would increase by 63,790.

In the analysis of gross monthly wage and salary income and industry of employer, again females typically had lower average monthly gross incomes than males. One interesting exception was in "agriculture hunting" and forestry where females had an average income of VT30,400 compared with VT27,200 for males, which presumably reflects the e