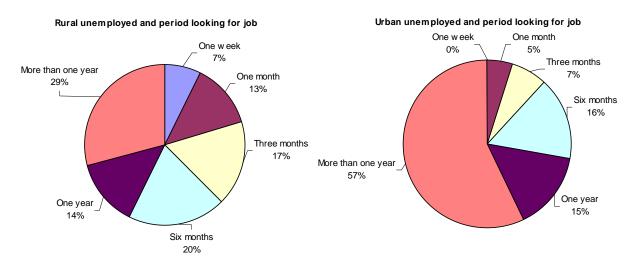

| Table 5-4 Type of school attended, region and level currently attending of persons aged 6 years and over, 2006 HIES                                                                                                                                          |   |
|--------------------------------------------------------------------------------------------------------------------------------------------------------------------------------------------------------------------------------------------------------------|---|
| Table 5-5 Province, education expenditure, household and population counts, 2006 HIES                                                                                                                                                                        |   |
| Heath Statistical tables                                                                                                                                                                                                                                     |   |
| Table 5-6 Health in the last 12 months, total population and sex, province, 2006 HIES                                                                                                                                                                        |   |
| Table 5-7 People getting help for a health problem in the last 12 months, source of help sex, region, 2006 HIES                                                                                                                                              |   |
| Table 5-8 People getting help for a health problem in the last 12 months, length of sickness and whether it prevented them frou<br>usual activities and sex, 2006 HIES                                                                                       |   |
| Table 5-9 Health in the last 12 months, age group and sex, region, 2006 HIES                                                                                                                                                                                 |   |
| Table 5-10 Monthly health services expenditure, region, 2006 HIES                                                                                                                                                                                            |   |
| Table 5-11 People who got help for a health problem and diagnosed problem, age group and sex, 2006 HIES                                                                                                                                                      |   |
| Table 5-12 People who got help for a health problem and diagnosed problem, sex and length of sickness, 2006 HIES                                                                                                                                             |   |
| Chapter 6. Labour force                                                                                                                                                                                                                                      |   |
| Figure 6-1 Labour force participation rates, region and sex (% of age group), 2006 HIES                                                                                                                                                                      |   |
| Figure 6-2 Unemployed persons aged 10 years and over, period looking for job, 2006 HIES                                                                                                                                                                      |   |
| Figure 6-3 Work status of persons aged 10 years and over in the labour force, 2006 HIES                                                                                                                                                                      |   |
| Figure 6-4 Average monthly gross wages and salaries of persons working for pay or profit, 2006 HIES                                                                                                                                                          |   |
| Figure 6-5 Occupation group and sex of persons aged 10 years and over working for pay or profit, 2006 HIES                                                                                                                                                   |   |
| Figure 6-6 Industry group and sex of persons aged 10 years and over working for pay or profit, 2006 HIES                                                                                                                                                     |   |
| Statistical tables                                                                                                                                                                                                                                           |   |
| Table 6-1 Age group and sex of persons aged 10 years and over, region, 2006 HIES                                                                                                                                                                             |   |
| Table 6-2 Age group, sex and labour force status, region, 2006 HIES                                                                                                                                                                                          |   |
| Table 6-3 Population aged 10 years and over, sex and labour force participation rate, % of age group in region, 2006 HIES                                                                                                                                    |   |
| Table 6-4 Labour force status, main daily activity, sex and region, persons aged 10 years and over, 2006 HIES                                                                                                                                                |   |
| Table 6-5 Province and number of persons per household working for pay or profit aged 10 years and over, 2006 HIES                                                                                                                                           |   |
| Table 6-6 Province and number of persons per household working for pay or profit aged 10 years and over, and average monthly                                                                                                                                 |   |
| income (total), 2006 HIES                                                                                                                                                                                                                                    |   |
| Table 6-7 Occupation group, average monthly gross wage and salary income, region and sex, 2006 HIES                                                                                                                                                          |   |
| Table 6-8 Industry group, average monthly gross wage and salary income, region and sex, 2006 HIES                                                                                                                                                            |   |
| Table 6-9 Unemployed persons aged 10 years and over and period looking for a job, region and sex, 2006 HIES                                                                                                                                                  |   |
| Table 6-10 Age group and sex and labour force status, 2006 HIES                                                                                                                                                                                              |   |
| Table 6-11 Age group and sex and labour force status for rural areas, 2006 HIES                                                                                                                                                                              |   |
| Table 6-12 Age group and sex and labour force status for urban areas, 2006 HIES                                                                                                                                                                              |   |
| Table 6-13 Work status, occupation group, region and sex of persons aged 10 years and over, 2006 HIES                                                                                                                                                        |   |
| Table 6-14 Work status, industry group, region and sex of persons aged 10 years and over, 2006 HIES                                                                                                                                                          |   |
| Chapter 7. Formal and informal business income                                                                                                                                                                                                               |   |
| Figure 7-1 Households with income from business activities and/or the sale of commodities, 2006 HIES                                                                                                                                                         |   |
|                                                                                                                                                                                                                                                              |   |
| Figure 7-2 Household average monthly income from the sale of commodities, 2006 HIES<br>Figure 7-3 Number of households and proportion of household cash income from the sale of commodities, 2006 HIES                                                       |   |
| Figure 7-4 Proportion of the income from the commodities sold, 2006 HIES                                                                                                                                                                                     |   |
| Figure 7-5 Average household income and the type of commodity sold, 2006 HIES                                                                                                                                                                                |   |
| Figure 7-6 Total monthly income and commodity sold, 2006 HIES                                                                                                                                                                                                |   |
| Figure 7-7 Key agricultural items sold, total monthly income and average monthly household income, 2006 HIES                                                                                                                                                 |   |
| Figure 7-7 Rey agricultural items sold, total monthly income and average monthly nousehold income, 2000 FiES                                                                                                                                                 |   |
| Figure 7-9 Four main industry groups, region and total monthly income, 2006 HIES                                                                                                                                                                             |   |
|                                                                                                                                                                                                                                                              |   |
| Statistical tables                                                                                                                                                                                                                                           |   |
| Table 7-1 Monthly household income from the sale of agriculture, livestock, fishing and other sales, province, 2006 HIES<br>Table 7-2 Number of households and proportion of total monthly household income from the sale of agriculture, livestock, fishing |   |
| sales, province, 2006 HIES                                                                                                                                                                                                                                   | 0 |
| Table 7-4 Number of businesses operated by households, province, and sex of the household head, 2006 HIES                                                                                                                                                    |   |
| Table 7-4 Number of persons in the household involved in business activities, province, 2006 HIES                                                                                                                                                            |   |
| Table 7-5 Number of persons in the household and number involved in business activities, province, 2000 FIES                                                                                                                                                 |   |
| Table 7-7 Number of persons in the household, province and average household monthly income from business activities, reg                                                                                                                                    |   |
| HIES                                                                                                                                                                                                                                                         |   |
| Table 7-8 Number of households, proportion of total monthly cash income from business activities, province, 2006 HIES                                                                                                                                        |   |
| Table 7-9 Industry of business and number of persons involved in business activities, region, 2006 HIES                                                                                                                                                      |   |
| Table7-10 Industry of business, monthly income, average household income, persons involved in business activities, 2006 HIE                                                                                                                                  |   |
| Table 7-11 Household total monthly income decile, average income from the sale of commodities and business activities, aver                                                                                                                                  |   |
| monthly income, province, 2006 HIES                                                                                                                                                                                                                          |   |
| Table 7-12 Household monthly income from commodity sales, grouped, region, 2006 HIES                                                                                                                                                                         |   |
| Table 7-13 Household monthly income from commodity sales, items, region, 2006 HIES                                                                                                                                                                           |   |
| Chapter 8. Non-consumption expenditure                                                                                                                                                                                                                       |   |
| Figure 8-1 Average household monthly non-consumption expenditure by province, 2006 HIES                                                                                                                                                                      |   |
| Figure 8-2 Five largest monthly non-consumption expenditures, 2006 HIES                                                                                                                                                                                      |   |
| Statistical tables                                                                                                                                                                                                                                           |   |
| Table 8-1 Monthly household non-consumption expenditure, province, 2006 HIES                                                                                                                                                                                 |   |
| Table 8-2 Household total monthly non-consumption expenditure, number of transactions, province, 2006 HIES                                                                                                                                                   |   |
| radio o 2 notochola total monthly non concamption experiature, number of transactions, province, 2000 mileo                                                                                                                                                  |   |