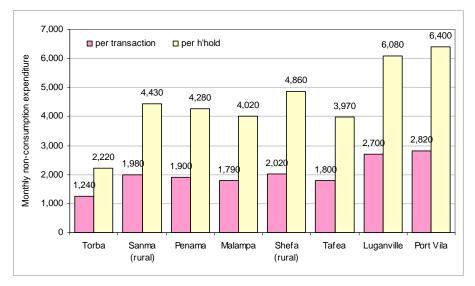

| Table 5-4 Type of school attended, region and level currently attending of persons aged 6 years and over, 2006 HIES                                                                                                                                          |   |
|--------------------------------------------------------------------------------------------------------------------------------------------------------------------------------------------------------------------------------------------------------------|---|
| Table 5-5 Province, education expenditure, household and population counts, 2006 HIES                                                                                                                                                                        |   |
| Heath Statistical tables                                                                                                                                                                                                                                     |   |
| Table 5-6 Health in the last 12 months, total population and sex, province, 2006 HIES                                                                                                                                                                        |   |
| Table 5-7 People getting help for a health problem in the last 12 months, source of help sex, region, 2006 HIES                                                                                                                                              |   |
| Table 5-8 People getting help for a health problem in the last 12 months, length of sickness and whether it prevented them frou<br>usual activities and sex, 2006 HIES                                                                                       |   |
| Table 5-9 Health in the last 12 months, age group and sex, region, 2006 HIES                                                                                                                                                                                 |   |
| Table 5-10 Monthly health services expenditure, region, 2006 HIES                                                                                                                                                                                            |   |
| Table 5-11 People who got help for a health problem and diagnosed problem, age group and sex, 2006 HIES                                                                                                                                                      |   |
| Table 5-12 People who got help for a health problem and diagnosed problem, sex and length of sickness, 2006 HIES                                                                                                                                             |   |
| Chapter 6. Labour force                                                                                                                                                                                                                                      |   |
| Figure 6-1 Labour force participation rates, region and sex (% of age group), 2006 HIES                                                                                                                                                                      |   |
| Figure 6-2 Unemployed persons aged 10 years and over, period looking for job, 2006 HIES                                                                                                                                                                      |   |
| Figure 6-3 Work status of persons aged 10 years and over in the labour force, 2006 HIES                                                                                                                                                                      |   |
| Figure 6-4 Average monthly gross wages and salaries of persons working for pay or profit, 2006 HIES                                                                                                                                                          |   |
| Figure 6-5 Occupation group and sex of persons aged 10 years and over working for pay or profit, 2006 HIES                                                                                                                                                   |   |
| Figure 6-6 Industry group and sex of persons aged 10 years and over working for pay or profit, 2006 HIES                                                                                                                                                     |   |
| Statistical tables                                                                                                                                                                                                                                           |   |
| Table 6-1 Age group and sex of persons aged 10 years and over, region, 2006 HIES                                                                                                                                                                             |   |
| Table 6-2 Age group, sex and labour force status, region, 2006 HIES                                                                                                                                                                                          |   |
| Table 6-3 Population aged 10 years and over, sex and labour force participation rate, % of age group in region, 2006 HIES                                                                                                                                    |   |
| Table 6-4 Labour force status, main daily activity, sex and region, persons aged 10 years and over, 2006 HIES                                                                                                                                                |   |
| Table 6-5 Province and number of persons per household working for pay or profit aged 10 years and over, 2006 HIES                                                                                                                                           |   |
| Table 6-6 Province and number of persons per household working for pay or profit aged 10 years and over, and average monthly                                                                                                                                 |   |
| income (total), 2006 HIES                                                                                                                                                                                                                                    |   |
| Table 6-7 Occupation group, average monthly gross wage and salary income, region and sex, 2006 HIES                                                                                                                                                          |   |
| Table 6-8 Industry group, average monthly gross wage and salary income, region and sex, 2006 HIES                                                                                                                                                            |   |
| Table 6-9 Unemployed persons aged 10 years and over and period looking for a job, region and sex, 2006 HIES                                                                                                                                                  |   |
| Table 6-10 Age group and sex and labour force status, 2006 HIES                                                                                                                                                                                              |   |
| Table 6-11 Age group and sex and labour force status for rural areas, 2006 HIES                                                                                                                                                                              |   |
| Table 6-12 Age group and sex and labour force status for urban areas, 2006 HIES                                                                                                                                                                              |   |
| Table 6-13 Work status, occupation group, region and sex of persons aged 10 years and over, 2006 HIES                                                                                                                                                        |   |
| Table 6-14 Work status, industry group, region and sex of persons aged 10 years and over, 2006 HIES                                                                                                                                                          |   |
| Chapter 7. Formal and informal business income                                                                                                                                                                                                               |   |
| Figure 7-1 Households with income from business activities and/or the sale of commodities, 2006 HIES                                                                                                                                                         |   |
|                                                                                                                                                                                                                                                              |   |
| Figure 7-2 Household average monthly income from the sale of commodities, 2006 HIES<br>Figure 7-3 Number of households and proportion of household cash income from the sale of commodities, 2006 HIES                                                       |   |
| Figure 7-4 Proportion of the income from the commodities sold, 2006 HIES                                                                                                                                                                                     |   |
| Figure 7-5 Average household income and the type of commodity sold, 2006 HIES                                                                                                                                                                                |   |
| Figure 7-6 Total monthly income and commodity sold, 2006 HIES                                                                                                                                                                                                |   |
| Figure 7-7 Key agricultural items sold, total monthly income and average monthly household income, 2006 HIES                                                                                                                                                 |   |
| Figure 7-7 Rey agricultural items sold, total monthly income and average monthly nousehold income, 2000 FiES                                                                                                                                                 |   |
| Figure 7-9 Four main industry groups, region and total monthly income, 2006 HIES                                                                                                                                                                             |   |
|                                                                                                                                                                                                                                                              |   |
| Statistical tables                                                                                                                                                                                                                                           |   |
| Table 7-1 Monthly household income from the sale of agriculture, livestock, fishing and other sales, province, 2006 HIES<br>Table 7-2 Number of households and proportion of total monthly household income from the sale of agriculture, livestock, fishing |   |
| sales, province, 2006 HIES                                                                                                                                                                                                                                   | 0 |
| Table 7-4 Number of businesses operated by households, province, and sex of the household head, 2006 HIES                                                                                                                                                    |   |
| Table 7-4 Number of persons in the household involved in business activities, province, 2006 HIES                                                                                                                                                            |   |
| Table 7-5 Number of persons in the household and number involved in business activities, province, 2000 FIES                                                                                                                                                 |   |
| Table 7-7 Number of persons in the household, province and average household monthly income from business activities, reg                                                                                                                                    |   |
| HIES                                                                                                                                                                                                                                                         |   |
| Table 7-8 Number of households, proportion of total monthly cash income from business activities, province, 2006 HIES                                                                                                                                        |   |
| Table 7-9 Industry of business and number of persons involved in business activities, region, 2006 HIES                                                                                                                                                      |   |
| Table7-10 Industry of business, monthly income, average household income, persons involved in business activities, 2006 HIE                                                                                                                                  |   |
| Table 7-11 Household total monthly income decile, average income from the sale of commodities and business activities, aver                                                                                                                                  |   |
| monthly income, province, 2006 HIES                                                                                                                                                                                                                          |   |
| Table 7-12 Household monthly income from commodity sales, grouped, region, 2006 HIES                                                                                                                                                                         |   |
| Table 7-13 Household monthly income from commodity sales, items, region, 2006 HIES                                                                                                                                                                           |   |
| Chapter 8. Non-consumption expenditure                                                                                                                                                                                                                       |   |
| Figure 8-1 Average household monthly non-consumption expenditure by province, 2006 HIES                                                                                                                                                                      |   |
| Figure 8-2 Five largest monthly non-consumption expenditures, 2006 HIES                                                                                                                                                                                      |   |
| Statistical tables                                                                                                                                                                                                                                           |   |
| Table 8-1 Monthly household non-consumption expenditure, province, 2006 HIES                                                                                                                                                                                 |   |
| Table 8-2 Household total monthly non-consumption expenditure, number of transactions, province, 2006 HIES                                                                                                                                                   |   |
| radio o 2 notochola total monthly non concamption experiature, number of transactions, province, 2000 mileo                                                                                                                                                  |   |