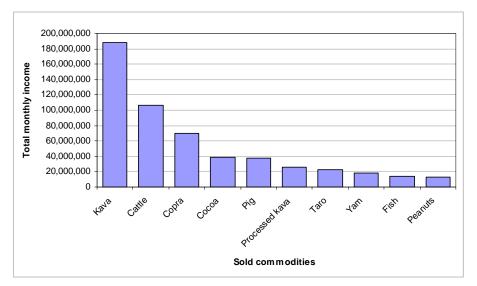

| Table 5-4 Type of school attended, region and level currently attending of persons aged 6 years and over, 2006 HIES                                                                                                                                          |   |
|--------------------------------------------------------------------------------------------------------------------------------------------------------------------------------------------------------------------------------------------------------------|---|
| Table 5-5 Province, education expenditure, household and population counts, 2006 HIES                                                                                                                                                                        |   |
| Heath Statistical tables                                                                                                                                                                                                                                     |   |
| Table 5-6 Health in the last 12 months, total population and sex, province, 2006 HIES                                                                                                                                                                        |   |
| Table 5-7 People getting help for a health problem in the last 12 months, source of help sex, region, 2006 HIES                                                                                                                                              |   |
| Table 5-8 People getting help for a health problem in the last 12 months, length of sickness and whether it prevented them frou<br>usual activities and sex, 2006 HIES                                                                                       |   |
| Table 5-9 Health in the last 12 months, age group and sex, region, 2006 HIES                                                                                                                                                                                 |   |
| Table 5-10 Monthly health services expenditure, region, 2006 HIES                                                                                                                                                                                            |   |
| Table 5-11 People who got help for a health problem and diagnosed problem, age group and sex, 2006 HIES                                                                                                                                                      |   |
| Table 5-12 People who got help for a health problem and diagnosed problem, sex and length of sickness, 2006 HIES                                                                                                                                             |   |
| Chapter 6. Labour force                                                                                                                                                                                                                                      |   |
| Figure 6-1 Labour force participation rates, region and sex (% of age group), 2006 HIES                                                                                                                                                                      |   |
| Figure 6-2 Unemployed persons aged 10 years and over, period looking for job, 2006 HIES                                                                                                                                                                      |   |
| Figure 6-3 Work status of persons aged 10 years and over in the labour force, 2006 HIES                                                                                                                                                                      |   |
| Figure 6-4 Average monthly gross wages and salaries of persons working for pay or profit, 2006 HIES                                                                                                                                                          |   |
| Figure 6-5 Occupation group and sex of persons aged 10 years and over working for pay or profit, 2006 HIES                                                                                                                                                   |   |
| Figure 6-6 Industry group and sex of persons aged 10 years and over working for pay or profit, 2006 HIES                                                                                                                                                     |   |
| Statistical tables                                                                                                                                                                                                                                           |   |
| Table 6-1 Age group and sex of persons aged 10 years and over, region, 2006 HIES                                                                                                                                                                             |   |
| Table 6-2 Age group, sex and labour force status, region, 2006 HIES                                                                                                                                                                                          |   |
| Table 6-3 Population aged 10 years and over, sex and labour force participation rate, % of age group in region, 2006 HIES                                                                                                                                    |   |
| Table 6-4 Labour force status, main daily activity, sex and region, persons aged 10 years and over, 2006 HIES                                                                                                                                                |   |
| Table 6-5 Province and number of persons per household working for pay or profit aged 10 years and over, 2006 HIES                                                                                                                                           |   |
| Table 6-6 Province and number of persons per household working for pay or profit aged 10 years and over, and average monthly                                                                                                                                 |   |
| income (total), 2006 HIES                                                                                                                                                                                                                                    |   |
| Table 6-7 Occupation group, average monthly gross wage and salary income, region and sex, 2006 HIES                                                                                                                                                          |   |
| Table 6-8 Industry group, average monthly gross wage and salary income, region and sex, 2006 HIES                                                                                                                                                            |   |
| Table 6-9 Unemployed persons aged 10 years and over and period looking for a job, region and sex, 2006 HIES                                                                                                                                                  |   |
| Table 6-10 Age group and sex and labour force status, 2006 HIES                                                                                                                                                                                              |   |
| Table 6-11 Age group and sex and labour force status for rural areas, 2006 HIES                                                                                                                                                                              |   |
| Table 6-12 Age group and sex and labour force status for urban areas, 2006 HIES                                                                                                                                                                              |   |
| Table 6-13 Work status, occupation group, region and sex of persons aged 10 years and over, 2006 HIES                                                                                                                                                        |   |
| Table 6-14 Work status, industry group, region and sex of persons aged 10 years and over, 2006 HIES                                                                                                                                                          |   |
| Chapter 7. Formal and informal business income                                                                                                                                                                                                               |   |
| Figure 7-1 Households with income from business activities and/or the sale of commodities, 2006 HIES                                                                                                                                                         |   |
|                                                                                                                                                                                                                                                              |   |
| Figure 7-2 Household average monthly income from the sale of commodities, 2006 HIES<br>Figure 7-3 Number of households and proportion of household cash income from the sale of commodities, 2006 HIES                                                       |   |
| Figure 7-4 Proportion of the income from the commodities sold, 2006 HIES                                                                                                                                                                                     |   |
| Figure 7-5 Average household income and the type of commodity sold, 2006 HIES                                                                                                                                                                                |   |
| Figure 7-6 Total monthly income and commodity sold, 2006 HIES                                                                                                                                                                                                |   |
| Figure 7-7 Key agricultural items sold, total monthly income and average monthly household income, 2006 HIES                                                                                                                                                 |   |
| Figure 7-7 Rey agricultural items sold, total monthly income and average monthly nousehold income, 2000 FiES                                                                                                                                                 |   |
| Figure 7-9 Four main industry groups, region and total monthly income, 2006 HIES                                                                                                                                                                             |   |
|                                                                                                                                                                                                                                                              |   |
| Statistical tables                                                                                                                                                                                                                                           |   |
| Table 7-1 Monthly household income from the sale of agriculture, livestock, fishing and other sales, province, 2006 HIES<br>Table 7-2 Number of households and proportion of total monthly household income from the sale of agriculture, livestock, fishing |   |
| sales, province, 2006 HIES                                                                                                                                                                                                                                   | 0 |
| Table 7-4 Number of businesses operated by households, province, and sex of the household head, 2006 HIES                                                                                                                                                    |   |
| Table 7-4 Number of persons in the household involved in business activities, province, 2006 HIES                                                                                                                                                            |   |
| Table 7-5 Number of persons in the household and number involved in business activities, province, 2000 FIES                                                                                                                                                 |   |
| Table 7-7 Number of persons in the household, province and average household monthly income from business activities, reg                                                                                                                                    |   |
| HIES                                                                                                                                                                                                                                                         |   |
| Table 7-8 Number of households, proportion of total monthly cash income from business activities, province, 2006 HIES                                                                                                                                        |   |
| Table 7-9 Industry of business and number of persons involved in business activities, region, 2006 HIES                                                                                                                                                      |   |
| Table7-10 Industry of business, monthly income, average household income, persons involved in business activities, 2006 HIE                                                                                                                                  |   |
| Table 7-11 Household total monthly income decile, average income from the sale of commodities and business activities, aver                                                                                                                                  |   |
| monthly income, province, 2006 HIES                                                                                                                                                                                                                          |   |
| Table 7-12 Household monthly income from commodity sales, grouped, region, 2006 HIES                                                                                                                                                                         |   |
| Table 7-13 Household monthly income from commodity sales, items, region, 2006 HIES                                                                                                                                                                           |   |
| Chapter 8. Non-consumption expenditure                                                                                                                                                                                                                       |   |
| Figure 8-1 Average household monthly non-consumption expenditure by province, 2006 HIES                                                                                                                                                                      |   |
| Figure 8-2 Five largest monthly non-consumption expenditures, 2006 HIES                                                                                                                                                                                      |   |
| Statistical tables                                                                                                                                                                                                                                           |   |
| Table 8-1 Monthly household non-consumption expenditure, province, 2006 HIES                                                                                                                                                                                 |   |
| Table 8-2 Household total monthly non-consumption expenditure, number of transactions, province, 2006 HIES                                                                                                                                                   |   |
| radio o 2 notochola total monthly non concamption experiature, number of transactions, province, 2000 mileo                                                                                                                                                  |   |