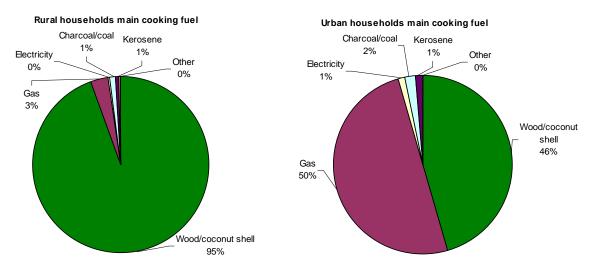

## List of Figures and Tables

| Chapter 1. Population and households                                                                                                                                                       | . 15 |
|--------------------------------------------------------------------------------------------------------------------------------------------------------------------------------------------|------|
| Figure 1-1 Vanuatu population structure, 2006 HIES                                                                                                                                         |      |
| Figure 1-2 Vanuatu household arrangements, 2006 HIES                                                                                                                                       |      |
| Statistical tables                                                                                                                                                                         |      |
| Table 1-1 Province, age group and sex, 2006 HIES                                                                                                                                           |      |
| Table 1-2 Province, age group and sex, % total, 2006 HIES                                                                                                                                  |      |
| Table 1-3 Province, broad age group and sex, 2006 HIES                                                                                                                                     |      |
| Table 1-4 Province, broad age group, sex and average household size, % total, 2006 HIES                                                                                                    |      |
| Table 1-5 Province, dependency and sex ratios, 2006 HIES                                                                                                                                   |      |
| Table 1-6 Province, sex of household head, population and households, average monthly expenditure, 2006 HIES                                                                               |      |
| Table 1-7 Province, household living arrangements and sex of household head, % total, 2006 HIES                                                                                            |      |
| Table 1-8 Province, household living arrangements and sex of household head, average monthly household expenditure (VT), 2006 HIE                                                          |      |
|                                                                                                                                                                                            | 21   |
| Table 1-9 Population aged 15 years and over, province, marital status and sex, 2006 HIES                                                                                                   | 22   |
| Table 1-10 Population aged 15 years and over, province, marital status and sex, % sex, 2006 HIES                                                                                           |      |
| Table 1-11 Province, ethnicity and sex, 2006 HIES                                                                                                                                          |      |
| Table 1-12 Province, ethnicity and sex, % sex, 2006 HIES                                                                                                                                   |      |
| Chapter 2. Income and expenditure                                                                                                                                                          |      |
| Figure 2-1 Source of household income (million vatu), 2006 HIES                                                                                                                            | 26   |
| Figure 2-2 Source of household income, urban and rural areas, 2006 HIES                                                                                                                    | 27   |
| Figure 2-3 Percentage of households and income from cash sources, 2006. HIES                                                                                                               | 27   |
| Figure 2-4 Monthly household income decile and average monthly income, urban and rural areas, 2006 HIES                                                                                    | 28   |
| Figure 2-5 Monthly household income and expenditure, both less than VT500,000, 2006 HIES                                                                                                   | 28   |
| Figure 2-6 Monthly household income and expenditure, 2006 HIES                                                                                                                             | 29   |
| Figure 2-7 Type of household expenditure, 2006 HIES                                                                                                                                        |      |
| Figure 2-8 Type of household expenditure, urban and rural areas, 2006 HIES                                                                                                                 |      |
| Figure 2-9 Average household monthly expenditure by group, urban and rural areas, 2006 HIES                                                                                                |      |
| Figure 2-10 Average monthly household expenditure, province, 2006 HIES                                                                                                                     |      |
| Figure 2-11 Average monthly household subsistence consumption, 2006 HIES                                                                                                                   |      |
| Figure 2-12 Household expenditure decile and average household monthly expenditure, urban and rural areas, 2006 HIES                                                                       |      |
| Figure 2-13 Food and Basic Needs Poverty lines (Vatu required per month per adult equivalent), 2006 HIES                                                                                   |      |
| Figure 2-14 Incidence of poverty as % of households and % of population (adult equivalent), 2006 HIES                                                                                      |      |
| Statistical tables                                                                                                                                                                         |      |
| Table 2-1 Source of household monthly income, 2006 HIES                                                                                                                                    |      |
| Table 2-2 Income decile, province and number of households, % total, 2006 HIES                                                                                                             |      |
| Table 2-3 Income decile, location of household and average monthly household income, 2006 HIES         Table 2-4 Income quintile, province and average monthly household income, 2006 HIES |      |
| Table 2-4 income quintile, province and average monthly nousehold income, 2006 HIES                                                                                                        |      |
| Table 2-5 Province, source of monthly income, average income and sex of household head, 2006 HIES                                                                                          |      |
| Table 2-6 Frovince, source of monthly income, average income and sex of household nead, 2006 Hies                                                                                          |      |
| Table 2-7 Size of the household, province and average household monthly income, 2006 HIES                                                                                                  |      |
| Table 2-9 Number of working persons aged 10 years and over, region and average household monthly income, 2006 HIES                                                                         |      |
| Table 2-10 Household income decile and number of working persons aged 10 years and over, region, 2006 HIES                                                                                 |      |
| Table 2-11 Household income decile, average household monthly cash income, region and % income from cash sources <sup>1</sup> , 2006 HIES                                                  |      |
| Table 2-12 Household income and expenditure decile and number of households, region, 2006 HIES                                                                                             |      |
| Table 2-13 Expenditure decile, location of household and average monthly household expenditure, 2006 HIES                                                                                  |      |
| Table 2-14 Expenditure quintile, province and average monthly household expenditure, 2006 HIES                                                                                             |      |
| Table 2-15 Province, ethnicity and sex of the household head and average monthly household expenditure, 2006 HIES                                                                          |      |
| Table 2-16 Region, type of monthly own account (subsistence) expenditure, average expenditure and sex of the household head, 2006                                                          |      |
| HIES                                                                                                                                                                                       | 41   |
| Table 2-17 Size of the household and household monthly expenditure, 2006 HIES                                                                                                              | 42   |
| Table 2-18 Size of the household, province and average household monthly expenditure, 2006 HIES                                                                                            |      |
| Table 2-19 Number of working persons aged 10 years and over, region and average household monthly expenditure, 2006 HIES                                                                   |      |
| Table 2-20 Province, source of monthly income, household and population counts, average monthly income, 2006 HIES                                                                          |      |
| Table 2-21 Province, type of monthly expenditure, household and population counts, average monthly expenditure, 2006 HIES                                                                  | 45   |
| Chapter 3. Housing                                                                                                                                                                         | . 47 |
| Figure 3-1 Households and migration since 1999, 2006 HIES                                                                                                                                  |      |
| Figure 3-2 Type of house, 2006 HIES                                                                                                                                                        |      |
| Figure 3-3 Main cooking fuel, 2006 HIES                                                                                                                                                    |      |
| Figure 3-4 Percent of households and population mainly using improved sources for drinking water, 2006 HIES                                                                                | 50   |
| Figure 3-5 Percent of households and population mainly using improved toilet facility, 2006 HIES                                                                                           | 51   |
| Figure 3-6 Major housing and household operations expenditures, 2006 HIES                                                                                                                  | 52   |
| Statistical tables                                                                                                                                                                         | 53   |
| Table 3-1 Province and whether the household has moved since 1999 by tenure1 of the dwelling, 2006 HIES                                                                                    |      |
| Table 3-2 Households which have moved since 1999 and province and reason for moving, 2006 HIES                                                                                             | 53   |