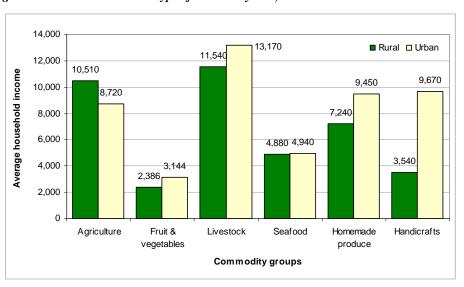

| Table 5-4 Type of school attended, region and level currently attending of persons aged 6 years and over, 2006 HIES                                                                                                                                          |   |
|--------------------------------------------------------------------------------------------------------------------------------------------------------------------------------------------------------------------------------------------------------------|---|
| Table 5-5 Province, education expenditure, household and population counts, 2006 HIES                                                                                                                                                                        |   |
| Heath Statistical tables                                                                                                                                                                                                                                     |   |
| Table 5-6 Health in the last 12 months, total population and sex, province, 2006 HIES                                                                                                                                                                        |   |
| Table 5-7 People getting help for a health problem in the last 12 months, source of help sex, region, 2006 HIES                                                                                                                                              |   |
| Table 5-8 People getting help for a health problem in the last 12 months, length of sickness and whether it prevented them frou<br>usual activities and sex, 2006 HIES                                                                                       |   |
| Table 5-9 Health in the last 12 months, age group and sex, region, 2006 HIES                                                                                                                                                                                 |   |
| Table 5-10 Monthly health services expenditure, region, 2006 HIES                                                                                                                                                                                            |   |
| Table 5-11 People who got help for a health problem and diagnosed problem, age group and sex, 2006 HIES                                                                                                                                                      |   |
| Table 5-12 People who got help for a health problem and diagnosed problem, sex and length of sickness, 2006 HIES                                                                                                                                             |   |
| Chapter 6. Labour force                                                                                                                                                                                                                                      |   |
| Figure 6-1 Labour force participation rates, region and sex (% of age group), 2006 HIES                                                                                                                                                                      |   |
| Figure 6-2 Unemployed persons aged 10 years and over, period looking for job, 2006 HIES                                                                                                                                                                      |   |
| Figure 6-3 Work status of persons aged 10 years and over in the labour force, 2006 HIES                                                                                                                                                                      |   |
| Figure 6-4 Average monthly gross wages and salaries of persons working for pay or profit, 2006 HIES                                                                                                                                                          |   |
| Figure 6-5 Occupation group and sex of persons aged 10 years and over working for pay or profit, 2006 HIES                                                                                                                                                   |   |
| Figure 6-6 Industry group and sex of persons aged 10 years and over working for pay or profit, 2006 HIES                                                                                                                                                     |   |
| Statistical tables                                                                                                                                                                                                                                           |   |
| Table 6-1 Age group and sex of persons aged 10 years and over, region, 2006 HIES                                                                                                                                                                             |   |
| Table 6-2 Age group, sex and labour force status, region, 2006 HIES                                                                                                                                                                                          |   |
| Table 6-3 Population aged 10 years and over, sex and labour force participation rate, % of age group in region, 2006 HIES                                                                                                                                    |   |
| Table 6-4 Labour force status, main daily activity, sex and region, persons aged 10 years and over, 2006 HIES                                                                                                                                                |   |
| Table 6-5 Province and number of persons per household working for pay or profit aged 10 years and over, 2006 HIES                                                                                                                                           |   |
| Table 6-6 Province and number of persons per household working for pay or profit aged 10 years and over, and average monthly                                                                                                                                 |   |
| income (total), 2006 HIES                                                                                                                                                                                                                                    |   |
| Table 6-7 Occupation group, average monthly gross wage and salary income, region and sex, 2006 HIES                                                                                                                                                          |   |
| Table 6-8 Industry group, average monthly gross wage and salary income, region and sex, 2006 HIES                                                                                                                                                            |   |
| Table 6-9 Unemployed persons aged 10 years and over and period looking for a job, region and sex, 2006 HIES                                                                                                                                                  |   |
| Table 6-10 Age group and sex and labour force status, 2006 HIES                                                                                                                                                                                              |   |
| Table 6-11 Age group and sex and labour force status for rural areas, 2006 HIES                                                                                                                                                                              |   |
| Table 6-12 Age group and sex and labour force status for urban areas, 2006 HIES                                                                                                                                                                              |   |
| Table 6-13 Work status, occupation group, region and sex of persons aged 10 years and over, 2006 HIES                                                                                                                                                        |   |
| Table 6-14 Work status, industry group, region and sex of persons aged 10 years and over, 2006 HIES                                                                                                                                                          |   |
| Chapter 7. Formal and informal business income                                                                                                                                                                                                               |   |
| Figure 7-1 Households with income from business activities and/or the sale of commodities, 2006 HIES                                                                                                                                                         |   |
|                                                                                                                                                                                                                                                              |   |
| Figure 7-2 Household average monthly income from the sale of commodities, 2006 HIES<br>Figure 7-3 Number of households and proportion of household cash income from the sale of commodities, 2006 HIES                                                       |   |
| Figure 7-4 Proportion of the income from the commodities sold, 2006 HIES                                                                                                                                                                                     |   |
| Figure 7-5 Average household income and the type of commodity sold, 2006 HIES                                                                                                                                                                                |   |
| Figure 7-6 Total monthly income and commodity sold, 2006 HIES                                                                                                                                                                                                |   |
| Figure 7-7 Key agricultural items sold, total monthly income and average monthly household income, 2006 HIES                                                                                                                                                 |   |
| Figure 7-7 Rey agricultural items sold, total monthly income and average monthly nousehold income, 2000 FiES                                                                                                                                                 |   |
| Figure 7-9 Four main industry groups, region and total monthly income, 2006 HIES                                                                                                                                                                             |   |
|                                                                                                                                                                                                                                                              |   |
| Statistical tables                                                                                                                                                                                                                                           |   |
| Table 7-1 Monthly household income from the sale of agriculture, livestock, fishing and other sales, province, 2006 HIES<br>Table 7-2 Number of households and proportion of total monthly household income from the sale of agriculture, livestock, fishing |   |
| sales, province, 2006 HIES                                                                                                                                                                                                                                   | 0 |
| Table 7-4 Number of businesses operated by households, province, and sex of the household head, 2006 HIES                                                                                                                                                    |   |
| Table 7-4 Number of persons in the household involved in business activities, province, 2006 HIES                                                                                                                                                            |   |
| Table 7-5 Number of persons in the household and number involved in business activities, province, 2000 FIES                                                                                                                                                 |   |
| Table 7-7 Number of persons in the household, province and average household monthly income from business activities, reg                                                                                                                                    |   |
| HIES                                                                                                                                                                                                                                                         |   |
| Table 7-8 Number of households, proportion of total monthly cash income from business activities, province, 2006 HIES                                                                                                                                        |   |
| Table 7-9 Industry of business and number of persons involved in business activities, region, 2006 HIES                                                                                                                                                      |   |
| Table7-10 Industry of business, monthly income, average household income, persons involved in business activities, 2006 HIE                                                                                                                                  |   |
| Table 7-11 Household total monthly income decile, average income from the sale of commodities and business activities, aver                                                                                                                                  |   |
| monthly income, province, 2006 HIES                                                                                                                                                                                                                          |   |
| Table 7-12 Household monthly income from commodity sales, grouped, region, 2006 HIES                                                                                                                                                                         |   |
| Table 7-13 Household monthly income from commodity sales, items, region, 2006 HIES                                                                                                                                                                           |   |
| Chapter 8. Non-consumption expenditure                                                                                                                                                                                                                       |   |
| Figure 8-1 Average household monthly non-consumption expenditure by province, 2006 HIES                                                                                                                                                                      |   |
| Figure 8-2 Five largest monthly non-consumption expenditures, 2006 HIES                                                                                                                                                                                      |   |
| Statistical tables                                                                                                                                                                                                                                           |   |
| Table 8-1 Monthly household non-consumption expenditure, province, 2006 HIES                                                                                                                                                                                 |   |
| Table 8-2 Household total monthly non-consumption expenditure, number of transactions, province, 2006 HIES                                                                                                                                                   |   |
| radio o 2 notochola total monthly non concamption experiature, number of transactions, province, 2000 mileo                                                                                                                                                  |   |