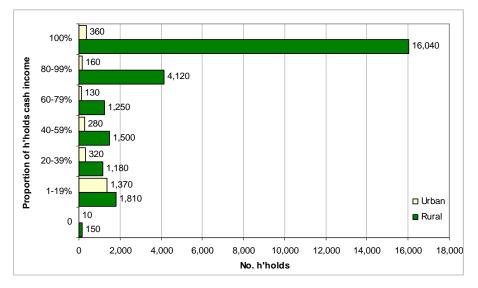

| Table 5-4 Type of school attended, region and level currently attending of persons aged 6 years and over, 2006 HIES                                                                                                                                          |   |
|--------------------------------------------------------------------------------------------------------------------------------------------------------------------------------------------------------------------------------------------------------------|---|
| Table 5-5 Province, education expenditure, household and population counts, 2006 HIES                                                                                                                                                                        |   |
| Heath Statistical tables                                                                                                                                                                                                                                     |   |
| Table 5-6 Health in the last 12 months, total population and sex, province, 2006 HIES                                                                                                                                                                        |   |
| Table 5-7 People getting help for a health problem in the last 12 months, source of help sex, region, 2006 HIES                                                                                                                                              |   |
| Table 5-8 People getting help for a health problem in the last 12 months, length of sickness and whether it prevented them frou<br>usual activities and sex, 2006 HIES                                                                                       |   |
| Table 5-9 Health in the last 12 months, age group and sex, region, 2006 HIES                                                                                                                                                                                 |   |
| Table 5-10 Monthly health services expenditure, region, 2006 HIES                                                                                                                                                                                            |   |
| Table 5-11 People who got help for a health problem and diagnosed problem, age group and sex, 2006 HIES                                                                                                                                                      |   |
| Table 5-12 People who got help for a health problem and diagnosed problem, sex and length of sickness, 2006 HIES                                                                                                                                             |   |
| Chapter 6. Labour force                                                                                                                                                                                                                                      |   |
| Figure 6-1 Labour force participation rates, region and sex (% of age group), 2006 HIES                                                                                                                                                                      |   |
| Figure 6-2 Unemployed persons aged 10 years and over, period looking for job, 2006 HIES                                                                                                                                                                      |   |
| Figure 6-3 Work status of persons aged 10 years and over in the labour force, 2006 HIES                                                                                                                                                                      |   |
| Figure 6-4 Average monthly gross wages and salaries of persons working for pay or profit, 2006 HIES                                                                                                                                                          |   |
| Figure 6-5 Occupation group and sex of persons aged 10 years and over working for pay or profit, 2006 HIES                                                                                                                                                   |   |
| Figure 6-6 Industry group and sex of persons aged 10 years and over working for pay or profit, 2006 HIES                                                                                                                                                     |   |
| Statistical tables                                                                                                                                                                                                                                           |   |
| Table 6-1 Age group and sex of persons aged 10 years and over, region, 2006 HIES                                                                                                                                                                             |   |
| Table 6-2 Age group, sex and labour force status, region, 2006 HIES                                                                                                                                                                                          |   |
| Table 6-3 Population aged 10 years and over, sex and labour force participation rate, % of age group in region, 2006 HIES                                                                                                                                    |   |
| Table 6-4 Labour force status, main daily activity, sex and region, persons aged 10 years and over, 2006 HIES                                                                                                                                                |   |
| Table 6-5 Province and number of persons per household working for pay or profit aged 10 years and over, 2006 HIES                                                                                                                                           |   |
| Table 6-6 Province and number of persons per household working for pay or profit aged 10 years and over, and average monthly                                                                                                                                 |   |
| income (total), 2006 HIES                                                                                                                                                                                                                                    |   |
| Table 6-7 Occupation group, average monthly gross wage and salary income, region and sex, 2006 HIES                                                                                                                                                          |   |
| Table 6-8 Industry group, average monthly gross wage and salary income, region and sex, 2006 HIES                                                                                                                                                            |   |
| Table 6-9 Unemployed persons aged 10 years and over and period looking for a job, region and sex, 2006 HIES                                                                                                                                                  |   |
| Table 6-10 Age group and sex and labour force status, 2006 HIES                                                                                                                                                                                              |   |
| Table 6-11 Age group and sex and labour force status for rural areas, 2006 HIES                                                                                                                                                                              |   |
| Table 6-12 Age group and sex and labour force status for urban areas, 2006 HIES                                                                                                                                                                              |   |
| Table 6-13 Work status, occupation group, region and sex of persons aged 10 years and over, 2006 HIES                                                                                                                                                        |   |
| Table 6-14 Work status, industry group, region and sex of persons aged 10 years and over, 2006 HIES                                                                                                                                                          |   |
| Chapter 7. Formal and informal business income                                                                                                                                                                                                               |   |
| Figure 7-1 Households with income from business activities and/or the sale of commodities, 2006 HIES                                                                                                                                                         |   |
|                                                                                                                                                                                                                                                              |   |
| Figure 7-2 Household average monthly income from the sale of commodities, 2006 HIES<br>Figure 7-3 Number of households and proportion of household cash income from the sale of commodities, 2006 HIES                                                       |   |
| Figure 7-4 Proportion of the income from the commodities sold, 2006 HIES                                                                                                                                                                                     |   |
| Figure 7-5 Average household income and the type of commodity sold, 2006 HIES                                                                                                                                                                                |   |
| Figure 7-6 Total monthly income and commodity sold, 2006 HIES                                                                                                                                                                                                |   |
| Figure 7-7 Key agricultural items sold, total monthly income and average monthly household income, 2006 HIES                                                                                                                                                 |   |
| Figure 7-7 Rey agricultural items sold, total monthly income and average monthly nousehold income, 2000 FiES                                                                                                                                                 |   |
| Figure 7-9 Four main industry groups, region and total monthly income, 2006 HIES                                                                                                                                                                             |   |
|                                                                                                                                                                                                                                                              |   |
| Statistical tables                                                                                                                                                                                                                                           |   |
| Table 7-1 Monthly household income from the sale of agriculture, livestock, fishing and other sales, province, 2006 HIES<br>Table 7-2 Number of households and proportion of total monthly household income from the sale of agriculture, livestock, fishing |   |
| sales, province, 2006 HIES                                                                                                                                                                                                                                   | 0 |
| Table 7-4 Number of businesses operated by households, province, and sex of the household head, 2006 HIES                                                                                                                                                    |   |
| Table 7-4 Number of persons in the household involved in business activities, province, 2006 HIES                                                                                                                                                            |   |
| Table 7-5 Number of persons in the household and number involved in business activities, province, 2000 FIES                                                                                                                                                 |   |
| Table 7-7 Number of persons in the household, province and average household monthly income from business activities, reg                                                                                                                                    |   |
| HIES                                                                                                                                                                                                                                                         |   |
| Table 7-8 Number of households, proportion of total monthly cash income from business activities, province, 2006 HIES                                                                                                                                        |   |
| Table 7-9 Industry of business and number of persons involved in business activities, region, 2006 HIES                                                                                                                                                      |   |
| Table7-10 Industry of business, monthly income, average household income, persons involved in business activities, 2006 HIE                                                                                                                                  |   |
| Table 7-11 Household total monthly income decile, average income from the sale of commodities and business activities, aver                                                                                                                                  |   |
| monthly income, province, 2006 HIES                                                                                                                                                                                                                          |   |
| Table 7-12 Household monthly income from commodity sales, grouped, region, 2006 HIES                                                                                                                                                                         |   |
| Table 7-13 Household monthly income from commodity sales, items, region, 2006 HIES                                                                                                                                                                           |   |
| Chapter 8. Non-consumption expenditure                                                                                                                                                                                                                       |   |
| Figure 8-1 Average household monthly non-consumption expenditure by province, 2006 HIES                                                                                                                                                                      |   |
| Figure 8-2 Five largest monthly non-consumption expenditures, 2006 HIES                                                                                                                                                                                      |   |
| Statistical tables                                                                                                                                                                                                                                           |   |
| Table 8-1 Monthly household non-consumption expenditure, province, 2006 HIES                                                                                                                                                                                 |   |
| Table 8-2 Household total monthly non-consumption expenditure, number of transactions, province, 2006 HIES                                                                                                                                                   |   |
| radio o 2 notochola total monthly non concamption experiature, number of transactions, province, 2000 mileo                                                                                                                                                  |   |