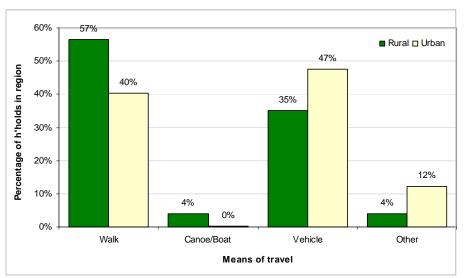

d.

In rural areas 77% of households derived some of their monthly income from the sale of agriculture, fish and seafood and handicraft products, compared with 28% of urban households. On average about one third (36%) of household income in rural areas was derived from the sale of agricultural and handicraft products, compared with 5% in urban areas. In rural areas not all markets operate on a daily basis, and the person providing information about the number of visits he or she made to the market a week might not be the same as the person(s) selling agricultural and handicrafts products. However it seems that average agricultural income in rural areas peaks where the head of the household visits the market two and five days a week; compared with two and six days a week in urban areas.





Figure 4-14 Frequency of visits to the market and region, % of household monthly income from the sale of agricultural, fish and handicraft products, 2006 HIES



## Internal (domestic) and overseas travel

In 2006 Vanuatu was serviced by one international airport in Port Vila, and two international shipping ports in Port Vila and Luganville. This means that rural households with international travel expenditure would also have domestic or internal transport expenditure to travel to the international ports. There is overlap between the expenditure codes for internal and overseas travel – in the past departure taxes were only paid for international travel; now there are domestic charges and fees which have been coded as 'departure taxes'.

The 2006 HIES estimated that approximately 551 mil