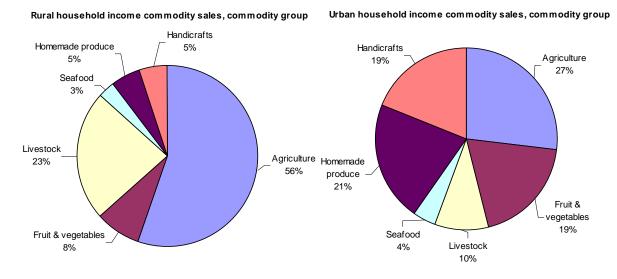

| Table 5-4 Type of school attended, region and level currently attending of persons aged 6 years and over, 2006 HIES                                                                                                                                          |   |
|--------------------------------------------------------------------------------------------------------------------------------------------------------------------------------------------------------------------------------------------------------------|---|
| Table 5-5 Province, education expenditure, household and population counts, 2006 HIES                                                                                                                                                                        |   |
| Heath Statistical tables                                                                                                                                                                                                                                     |   |
| Table 5-6 Health in the last 12 months, total population and sex, province, 2006 HIES                                                                                                                                                                        |   |
| Table 5-7 People getting help for a health problem in the last 12 months, source of help sex, region, 2006 HIES                                                                                                                                              |   |
| Table 5-8 People getting help for a health problem in the last 12 months, length of sickness and whether it prevented them frou<br>usual activities and sex, 2006 HIES                                                                                       |   |
| Table 5-9 Health in the last 12 months, age group and sex, region, 2006 HIES                                                                                                                                                                                 |   |
| Table 5-10 Monthly health services expenditure, region, 2006 HIES                                                                                                                                                                                            |   |
| Table 5-11 People who got help for a health problem and diagnosed problem, age group and sex, 2006 HIES                                                                                                                                                      |   |
| Table 5-12 People who got help for a health problem and diagnosed problem, sex and length of sickness, 2006 HIES                                                                                                                                             |   |
| Chapter 6. Labour force                                                                                                                                                                                                                                      |   |
| Figure 6-1 Labour force participation rates, region and sex (% of age group), 2006 HIES                                                                                                                                                                      |   |
| Figure 6-2 Unemployed persons aged 10 years and over, period looking for job, 2006 HIES                                                                                                                                                                      |   |
| Figure 6-3 Work status of persons aged 10 years and over in the labour force, 2006 HIES                                                                                                                                                                      |   |
| Figure 6-4 Average monthly gross wages and salaries of persons working for pay or profit, 2006 HIES                                                                                                                                                          |   |
| Figure 6-5 Occupation group and sex of persons aged 10 years and over working for pay or profit, 2006 HIES                                                                                                                                                   |   |
| Figure 6-6 Industry group and sex of persons aged 10 years and over working for pay or profit, 2006 HIES                                                                                                                                                     |   |
| Statistical tables                                                                                                                                                                                                                                           |   |
| Table 6-1 Age group and sex of persons aged 10 years and over, region, 2006 HIES                                                                                                                                                                             |   |
| Table 6-2 Age group, sex and labour force status, region, 2006 HIES                                                                                                                                                                                          |   |
| Table 6-3 Population aged 10 years and over, sex and labour force participation rate, % of age group in region, 2006 HIES                                                                                                                                    |   |
| Table 6-4 Labour force status, main daily activity, sex and region, persons aged 10 years and over, 2006 HIES                                                                                                                                                |   |
| Table 6-5 Province and number of persons per household working for pay or profit aged 10 years and over, 2006 HIES                                                                                                                                           |   |
| Table 6-6 Province and number of persons per household working for pay or profit aged 10 years and over, and average monthly                                                                                                                                 |   |
| income (total), 2006 HIES                                                                                                                                                                                                                                    |   |
| Table 6-7 Occupation group, average monthly gross wage and salary income, region and sex, 2006 HIES                                                                                                                                                          |   |
| Table 6-8 Industry group, average monthly gross wage and salary income, region and sex, 2006 HIES                                                                                                                                                            |   |
| Table 6-9 Unemployed persons aged 10 years and over and period looking for a job, region and sex, 2006 HIES                                                                                                                                                  |   |
| Table 6-10 Age group and sex and labour force status, 2006 HIES                                                                                                                                                                                              |   |
| Table 6-11 Age group and sex and labour force status for rural areas, 2006 HIES                                                                                                                                                                              |   |
| Table 6-12 Age group and sex and labour force status for urban areas, 2006 HIES                                                                                                                                                                              |   |
| Table 6-13 Work status, occupation group, region and sex of persons aged 10 years and over, 2006 HIES                                                                                                                                                        |   |
| Table 6-14 Work status, industry group, region and sex of persons aged 10 years and over, 2006 HIES                                                                                                                                                          |   |
| Chapter 7. Formal and informal business income                                                                                                                                                                                                               |   |
| Figure 7-1 Households with income from business activities and/or the sale of commodities, 2006 HIES                                                                                                                                                         |   |
|                                                                                                                                                                                                                                                              |   |
| Figure 7-2 Household average monthly income from the sale of commodities, 2006 HIES<br>Figure 7-3 Number of households and proportion of household cash income from the sale of commodities, 2006 HIES                                                       |   |
| Figure 7-4 Proportion of the income from the commodities sold, 2006 HIES                                                                                                                                                                                     |   |
| Figure 7-5 Average household income and the type of commodity sold, 2006 HIES                                                                                                                                                                                |   |
| Figure 7-6 Total monthly income and commodity sold, 2006 HIES                                                                                                                                                                                                |   |
| Figure 7-7 Key agricultural items sold, total monthly income and average monthly household income, 2006 HIES                                                                                                                                                 |   |
| Figure 7-7 Rey agricultural items sold, total monthly income and average monthly nousehold income, 2000 FiES                                                                                                                                                 |   |
| Figure 7-9 Four main industry groups, region and total monthly income, 2006 HIES                                                                                                                                                                             |   |
|                                                                                                                                                                                                                                                              |   |
| Statistical tables                                                                                                                                                                                                                                           |   |
| Table 7-1 Monthly household income from the sale of agriculture, livestock, fishing and other sales, province, 2006 HIES<br>Table 7-2 Number of households and proportion of total monthly household income from the sale of agriculture, livestock, fishing |   |
| sales, province, 2006 HIES                                                                                                                                                                                                                                   | 0 |
| Table 7-4 Number of businesses operated by households, province, and sex of the household head, 2006 HIES                                                                                                                                                    |   |
| Table 7-4 Number of persons in the household involved in business activities, province, 2006 HIES                                                                                                                                                            |   |
| Table 7-5 Number of persons in the household and number involved in business activities, province, 2000 FIES                                                                                                                                                 |   |
| Table 7-7 Number of persons in the household, province and average household monthly income from business activities, reg                                                                                                                                    |   |
| HIES                                                                                                                                                                                                                                                         |   |
| Table 7-8 Number of households, proportion of total monthly cash income from business activities, province, 2006 HIES                                                                                                                                        |   |
| Table 7-9 Industry of business and number of persons involved in business activities, region, 2006 HIES                                                                                                                                                      |   |
| Table7-10 Industry of business, monthly income, average household income, persons involved in business activities, 2006 HIE                                                                                                                                  |   |
| Table 7-11 Household total monthly income decile, average income from the sale of commodities and business activities, aver                                                                                                                                  |   |
| monthly income, province, 2006 HIES                                                                                                                                                                                                                          |   |
| Table 7-12 Household monthly income from commodity sales, grouped, region, 2006 HIES                                                                                                                                                                         |   |
| Table 7-13 Household monthly income from commodity sales, items, region, 2006 HIES                                                                                                                                                                           |   |
| Chapter 8. Non-consumption expenditure                                                                                                                                                                                                                       |   |
| Figure 8-1 Average household monthly non-consumption expenditure by province, 2006 HIES                                                                                                                                                                      |   |
| Figure 8-2 Five largest monthly non-consumption expenditures, 2006 HIES                                                                                                                                                                                      |   |
| Statistical tables                                                                                                                                                                                                                                           |   |
| Table 8-1 Monthly household non-consumption expenditure, province, 2006 HIES                                                                                                                                                                                 |   |
| Table 8-2 Household total monthly non-consumption expenditure, number of transactions, province, 2006 HIES                                                                                                                                                   |   |
| radio o 2 notochola total monthly non concamption experiature, number of transactions, province, 2000 mileo                                                                                                                                                  |   |