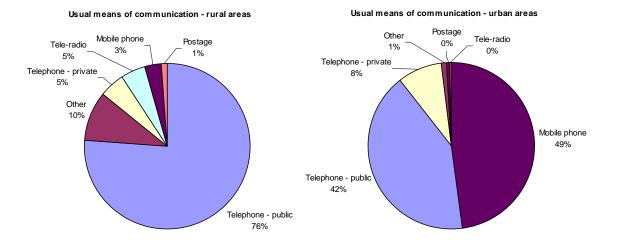

res have been included in the average expenditure calculation to try to account for domestic sea fares being both part of 'regular' transport expenses for some households and ad hoc for others.

# Results

## Communications

The 2006 HIES estimated 74% of households usually used a telephone for communication; 92% of which would usually use a public telephone. At the time of the 2006 HIES the mobile phone network was limited to the urban areas of Port Vila, Luganville and surrounding areas where reception was available, and almost half of the urban households indicated that they usually used a mobile phone for communication, assuming that households in rural areas with mobile phones only used these when in areas with network coverage.

## Figure 4-1 Usual means of communication, 2006 HIES



For those households reporting expenditure on communications, there was relatively little variation between rural and urban areas in the monthly costs for privately owned telephones, with urban expenditure slightly higher at VT11,700 per month and rural at VT11,600 per month. Urban households spend considerably more on average on public telephone usage than rural ones; which is also attributable to higher access to public telephones in urban areas compared with rural ones.

Figure 4-2 Average household monthly expenditure for selected means of communication, 2006 HIES



Radio was the most common means households used to access information, with 62% of households in Vanuatu using radios for accessing information; mostly in rural areas (72% of households in rural areas and 30% of househol