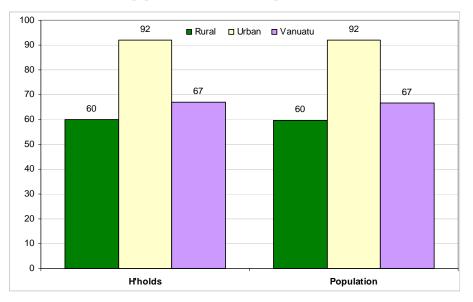

## List of Figures and Tables

| Chapter 1. Population and households                                                                                                                                                       | . 15 |
|--------------------------------------------------------------------------------------------------------------------------------------------------------------------------------------------|------|
| Figure 1-1 Vanuatu population structure, 2006 HIES                                                                                                                                         |      |
| Figure 1-2 Vanuatu household arrangements, 2006 HIES                                                                                                                                       |      |
| Statistical tables                                                                                                                                                                         |      |
| Table 1-1 Province, age group and sex, 2006 HIES                                                                                                                                           |      |
| Table 1-2 Province, age group and sex, % total, 2006 HIES                                                                                                                                  |      |
| Table 1-3 Province, broad age group and sex, 2006 HIES                                                                                                                                     |      |
| Table 1-4 Province, broad age group, sex and average household size, % total, 2006 HIES                                                                                                    |      |
| Table 1-5 Province, dependency and sex ratios, 2006 HIES                                                                                                                                   |      |
| Table 1-6 Province, sex of household head, population and households, average monthly expenditure, 2006 HIES                                                                               |      |
| Table 1-7 Province, household living arrangements and sex of household head, % total, 2006 HIES                                                                                            |      |
| Table 1-8 Province, household living arrangements and sex of household head, average monthly household expenditure (VT), 2006 HIE                                                          |      |
|                                                                                                                                                                                            | 21   |
| Table 1-9 Population aged 15 years and over, province, marital status and sex, 2006 HIES                                                                                                   | 22   |
| Table 1-10 Population aged 15 years and over, province, marital status and sex, % sex, 2006 HIES                                                                                           |      |
| Table 1-11 Province, ethnicity and sex, 2006 HIES                                                                                                                                          |      |
| Table 1-12 Province, ethnicity and sex, % sex, 2006 HIES                                                                                                                                   |      |
| Chapter 2. Income and expenditure                                                                                                                                                          |      |
| Figure 2-1 Source of household income (million vatu), 2006 HIES                                                                                                                            | 26   |
| Figure 2-2 Source of household income, urban and rural areas, 2006 HIES                                                                                                                    | 27   |
| Figure 2-3 Percentage of households and income from cash sources, 2006. HIES                                                                                                               | 27   |
| Figure 2-4 Monthly household income decile and average monthly income, urban and rural areas, 2006 HIES                                                                                    | 28   |
| Figure 2-5 Monthly household income and expenditure, both less than VT500,000, 2006 HIES                                                                                                   | 28   |
| Figure 2-6 Monthly household income and expenditure, 2006 HIES                                                                                                                             | 29   |
| Figure 2-7 Type of household expenditure, 2006 HIES                                                                                                                                        |      |
| Figure 2-8 Type of household expenditure, urban and rural areas, 2006 HIES                                                                                                                 |      |
| Figure 2-9 Average household monthly expenditure by group, urban and rural areas, 2006 HIES                                                                                                |      |
| Figure 2-10 Average monthly household expenditure, province, 2006 HIES                                                                                                                     |      |
| Figure 2-11 Average monthly household subsistence consumption, 2006 HIES                                                                                                                   |      |
| Figure 2-12 Household expenditure decile and average household monthly expenditure, urban and rural areas, 2006 HIES                                                                       |      |
| Figure 2-13 Food and Basic Needs Poverty lines (Vatu required per month per adult equivalent), 2006 HIES                                                                                   |      |
| Figure 2-14 Incidence of poverty as % of households and % of population (adult equivalent), 2006 HIES                                                                                      |      |
| Statistical tables                                                                                                                                                                         |      |
| Table 2-1 Source of household monthly income, 2006 HIES                                                                                                                                    |      |
| Table 2-2 Income decile, province and number of households, % total, 2006 HIES                                                                                                             |      |
| Table 2-3 Income decile, location of household and average monthly household income, 2006 HIES         Table 2-4 Income quintile, province and average monthly household income, 2006 HIES |      |
| Table 2-4 income quintile, province and average monthly nousehold income, 2006 HIES                                                                                                        |      |
| Table 2-5 Province, source of monthly income, average income and sex of household head, 2006 HIES                                                                                          |      |
| Table 2-6 Frovince, source of monthly income, average income and sex of household nead, 2006 Hies                                                                                          |      |
| Table 2-7 Size of the household, province and average household monthly income, 2006 HIES                                                                                                  |      |
| Table 2-9 Number of working persons aged 10 years and over, region and average household monthly income, 2006 HIES                                                                         |      |
| Table 2-10 Household income decile and number of working persons aged 10 years and over, region, 2006 HIES                                                                                 |      |
| Table 2-11 Household income decile, average household monthly cash income, region and % income from cash sources <sup>1</sup> , 2006 HIES                                                  |      |
| Table 2-12 Household income and expenditure decile and number of households, region, 2006 HIES                                                                                             |      |
| Table 2-13 Expenditure decile, location of household and average monthly household expenditure, 2006 HIES                                                                                  |      |
| Table 2-14 Expenditure quintile, province and average monthly household expenditure, 2006 HIES                                                                                             |      |
| Table 2-15 Province, ethnicity and sex of the household head and average monthly household expenditure, 2006 HIES                                                                          |      |
| Table 2-16 Region, type of monthly own account (subsistence) expenditure, average expenditure and sex of the household head, 2006                                                          |      |
| HIES                                                                                                                                                                                       | 41   |
| Table 2-17 Size of the household and household monthly expenditure, 2006 HIES                                                                                                              | 42   |
| Table 2-18 Size of the household, province and average household monthly expenditure, 2006 HIES                                                                                            |      |
| Table 2-19 Number of working persons aged 10 years and over, region and average household monthly expenditure, 2006 HIES                                                                   |      |
| Table 2-20 Province, source of monthly income, household and population counts, average monthly income, 2006 HIES                                                                          |      |
| Table 2-21 Province, type of monthly expenditure, household and population counts, average monthly expenditure, 2006 HIES                                                                  | 45   |
| Chapter 3. Housing                                                                                                                                                                         | . 47 |
| Figure 3-1 Households and migration since 1999, 2006 HIES                                                                                                                                  |      |
| Figure 3-2 Type of house, 2006 HIES                                                                                                                                                        |      |
| Figure 3-3 Main cooking fuel, 2006 HIES                                                                                                                                                    |      |
| Figure 3-4 Percent of households and population mainly using improved sources for drinking water, 2006 HIES                                                                                | 50   |
| Figure 3-5 Percent of households and population mainly using improved toilet facility, 2006 HIES                                                                                           | 51   |
| Figure 3-6 Major housing and household operations expenditures, 2006 HIES                                                                                                                  | 52   |
| Statistical tables                                                                                                                                                                         | 53   |
| Table 3-1 Province and whether the household has moved since 1999 by tenure1 of the dwelling, 2006 HIES                                                                                    |      |
| Table 3-2 Households which have moved since 1999 and province and reason for moving, 2006 HIES                                                                                             | 53   |