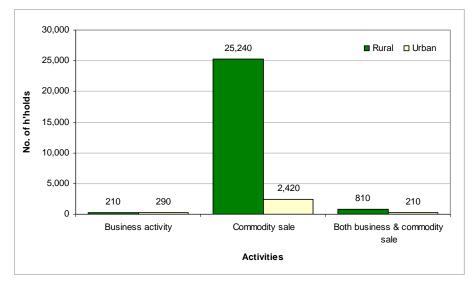

| Table 5-4 Type of school attended, region and level currently attending of persons aged 6 years and over, 2006 HIES                                                                                                                                          |   |
|--------------------------------------------------------------------------------------------------------------------------------------------------------------------------------------------------------------------------------------------------------------|---|
| Table 5-5 Province, education expenditure, household and population counts, 2006 HIES                                                                                                                                                                        |   |
| Heath Statistical tables                                                                                                                                                                                                                                     |   |
| Table 5-6 Health in the last 12 months, total population and sex, province, 2006 HIES                                                                                                                                                                        |   |
| Table 5-7 People getting help for a health problem in the last 12 months, source of help sex, region, 2006 HIES                                                                                                                                              |   |
| Table 5-8 People getting help for a health problem in the last 12 months, length of sickness and whether it prevented them frou<br>usual activities and sex, 2006 HIES                                                                                       |   |
| Table 5-9 Health in the last 12 months, age group and sex, region, 2006 HIES                                                                                                                                                                                 |   |
| Table 5-10 Monthly health services expenditure, region, 2006 HIES                                                                                                                                                                                            |   |
| Table 5-11 People who got help for a health problem and diagnosed problem, age group and sex, 2006 HIES                                                                                                                                                      |   |
| Table 5-12 People who got help for a health problem and diagnosed problem, sex and length of sickness, 2006 HIES                                                                                                                                             |   |
| Chapter 6. Labour force                                                                                                                                                                                                                                      |   |
| Figure 6-1 Labour force participation rates, region and sex (% of age group), 2006 HIES                                                                                                                                                                      |   |
| Figure 6-2 Unemployed persons aged 10 years and over, period looking for job, 2006 HIES                                                                                                                                                                      |   |
| Figure 6-3 Work status of persons aged 10 years and over in the labour force, 2006 HIES                                                                                                                                                                      |   |
| Figure 6-4 Average monthly gross wages and salaries of persons working for pay or profit, 2006 HIES                                                                                                                                                          |   |
| Figure 6-5 Occupation group and sex of persons aged 10 years and over working for pay or profit, 2006 HIES                                                                                                                                                   |   |
| Figure 6-6 Industry group and sex of persons aged 10 years and over working for pay or profit, 2006 HIES                                                                                                                                                     |   |
| Statistical tables                                                                                                                                                                                                                                           |   |
| Table 6-1 Age group and sex of persons aged 10 years and over, region, 2006 HIES                                                                                                                                                                             |   |
| Table 6-2 Age group, sex and labour force status, region, 2006 HIES                                                                                                                                                                                          |   |
| Table 6-3 Population aged 10 years and over, sex and labour force participation rate, % of age group in region, 2006 HIES                                                                                                                                    |   |
| Table 6-4 Labour force status, main daily activity, sex and region, persons aged 10 years and over, 2006 HIES                                                                                                                                                |   |
| Table 6-5 Province and number of persons per household working for pay or profit aged 10 years and over, 2006 HIES                                                                                                                                           |   |
| Table 6-6 Province and number of persons per household working for pay or profit aged 10 years and over, and average monthly                                                                                                                                 |   |
| income (total), 2006 HIES                                                                                                                                                                                                                                    |   |
| Table 6-7 Occupation group, average monthly gross wage and salary income, region and sex, 2006 HIES                                                                                                                                                          |   |
| Table 6-8 Industry group, average monthly gross wage and salary income, region and sex, 2006 HIES                                                                                                                                                            |   |
| Table 6-9 Unemployed persons aged 10 years and over and period looking for a job, region and sex, 2006 HIES                                                                                                                                                  |   |
| Table 6-10 Age group and sex and labour force status, 2006 HIES                                                                                                                                                                                              |   |
| Table 6-11 Age group and sex and labour force status for rural areas, 2006 HIES                                                                                                                                                                              |   |
| Table 6-12 Age group and sex and labour force status for urban areas, 2006 HIES                                                                                                                                                                              |   |
| Table 6-13 Work status, occupation group, region and sex of persons aged 10 years and over, 2006 HIES                                                                                                                                                        |   |
| Table 6-14 Work status, industry group, region and sex of persons aged 10 years and over, 2006 HIES                                                                                                                                                          |   |
| Chapter 7. Formal and informal business income                                                                                                                                                                                                               |   |
| Figure 7-1 Households with income from business activities and/or the sale of commodities, 2006 HIES                                                                                                                                                         |   |
|                                                                                                                                                                                                                                                              |   |
| Figure 7-2 Household average monthly income from the sale of commodities, 2006 HIES<br>Figure 7-3 Number of households and proportion of household cash income from the sale of commodities, 2006 HIES                                                       |   |
| Figure 7-4 Proportion of the income from the commodities sold, 2006 HIES                                                                                                                                                                                     |   |
| Figure 7-5 Average household income and the type of commodity sold, 2006 HIES                                                                                                                                                                                |   |
| Figure 7-6 Total monthly income and commodity sold, 2006 HIES                                                                                                                                                                                                |   |
| Figure 7-7 Key agricultural items sold, total monthly income and average monthly household income, 2006 HIES                                                                                                                                                 |   |
| Figure 7-7 Rey agricultural items sold, total monthly income and average monthly nousehold income, 2000 FiES                                                                                                                                                 |   |
| Figure 7-9 Four main industry groups, region and total monthly income, 2006 HIES                                                                                                                                                                             |   |
|                                                                                                                                                                                                                                                              |   |
| Statistical tables                                                                                                                                                                                                                                           |   |
| Table 7-1 Monthly household income from the sale of agriculture, livestock, fishing and other sales, province, 2006 HIES<br>Table 7-2 Number of households and proportion of total monthly household income from the sale of agriculture, livestock, fishing |   |
| sales, province, 2006 HIES                                                                                                                                                                                                                                   | 0 |
| Table 7-4 Number of businesses operated by households, province, and sex of the household head, 2006 HIES                                                                                                                                                    |   |
| Table 7-4 Number of persons in the household involved in business activities, province, 2006 HIES                                                                                                                                                            |   |
| Table 7-5 Number of persons in the household and number involved in business activities, province, 2000 FIES                                                                                                                                                 |   |
| Table 7-7 Number of persons in the household, province and average household monthly income from business activities, reg                                                                                                                                    |   |
| HIES                                                                                                                                                                                                                                                         |   |
| Table 7-8 Number of households, proportion of total monthly cash income from business activities, province, 2006 HIES                                                                                                                                        |   |
| Table 7-9 Industry of business and number of persons involved in business activities, region, 2006 HIES                                                                                                                                                      |   |
| Table7-10 Industry of business, monthly income, average household income, persons involved in business activities, 2006 HIE                                                                                                                                  |   |
| Table 7-11 Household total monthly income decile, average income from the sale of commodities and business activities, aver                                                                                                                                  |   |
| monthly income, province, 2006 HIES                                                                                                                                                                                                                          |   |
| Table 7-12 Household monthly income from commodity sales, grouped, region, 2006 HIES                                                                                                                                                                         |   |
| Table 7-13 Household monthly income from commodity sales, items, region, 2006 HIES                                                                                                                                                                           |   |
| Chapter 8. Non-consumption expenditure                                                                                                                                                                                                                       |   |
| Figure 8-1 Average household monthly non-consumption expenditure by province, 2006 HIES                                                                                                                                                                      |   |
| Figure 8-2 Five largest monthly non-consumption expenditures, 2006 HIES                                                                                                                                                                                      |   |
| Statistical tables                                                                                                                                                                                                                                           |   |
| Table 8-1 Monthly household non-consumption expenditure, province, 2006 HIES                                                                                                                                                                                 |   |
| Table 8-2 Household total monthly non-consumption expenditure, number of transactions, province, 2006 HIES                                                                                                                                                   |   |
| radio o 2 notochola total monthly non concamption experiature, number of transactions, province, 2000 mileo                                                                                                                                                  |   |