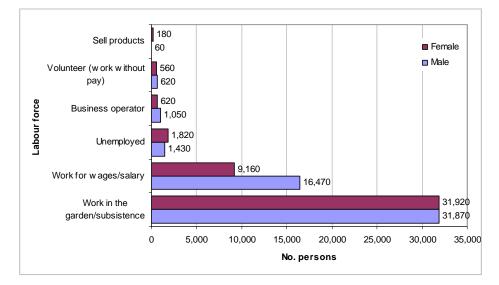

| Table 5-4 Type of school attended, region and level currently attending of persons aged 6 years and over, 2006 HIES                                                                                                                                          |   |
|--------------------------------------------------------------------------------------------------------------------------------------------------------------------------------------------------------------------------------------------------------------|---|
| Table 5-5 Province, education expenditure, household and population counts, 2006 HIES                                                                                                                                                                        |   |
| Heath Statistical tables                                                                                                                                                                                                                                     |   |
| Table 5-6 Health in the last 12 months, total population and sex, province, 2006 HIES                                                                                                                                                                        |   |
| Table 5-7 People getting help for a health problem in the last 12 months, source of help sex, region, 2006 HIES                                                                                                                                              |   |
| Table 5-8 People getting help for a health problem in the last 12 months, length of sickness and whether it prevented them frou<br>usual activities and sex, 2006 HIES                                                                                       |   |
| Table 5-9 Health in the last 12 months, age group and sex, region, 2006 HIES                                                                                                                                                                                 |   |
| Table 5-10 Monthly health services expenditure, region, 2006 HIES                                                                                                                                                                                            |   |
| Table 5-11 People who got help for a health problem and diagnosed problem, age group and sex, 2006 HIES                                                                                                                                                      |   |
| Table 5-12 People who got help for a health problem and diagnosed problem, sex and length of sickness, 2006 HIES                                                                                                                                             |   |
| Chapter 6. Labour force                                                                                                                                                                                                                                      |   |
| Figure 6-1 Labour force participation rates, region and sex (% of age group), 2006 HIES                                                                                                                                                                      |   |
| Figure 6-2 Unemployed persons aged 10 years and over, period looking for job, 2006 HIES                                                                                                                                                                      |   |
| Figure 6-3 Work status of persons aged 10 years and over in the labour force, 2006 HIES                                                                                                                                                                      |   |
| Figure 6-4 Average monthly gross wages and salaries of persons working for pay or profit, 2006 HIES                                                                                                                                                          |   |
| Figure 6-5 Occupation group and sex of persons aged 10 years and over working for pay or profit, 2006 HIES                                                                                                                                                   |   |
| Figure 6-6 Industry group and sex of persons aged 10 years and over working for pay or profit, 2006 HIES                                                                                                                                                     |   |
| Statistical tables                                                                                                                                                                                                                                           |   |
| Table 6-1 Age group and sex of persons aged 10 years and over, region, 2006 HIES                                                                                                                                                                             |   |
| Table 6-2 Age group, sex and labour force status, region, 2006 HIES                                                                                                                                                                                          |   |
| Table 6-3 Population aged 10 years and over, sex and labour force participation rate, % of age group in region, 2006 HIES                                                                                                                                    |   |
| Table 6-4 Labour force status, main daily activity, sex and region, persons aged 10 years and over, 2006 HIES                                                                                                                                                |   |
| Table 6-5 Province and number of persons per household working for pay or profit aged 10 years and over, 2006 HIES                                                                                                                                           |   |
| Table 6-6 Province and number of persons per household working for pay or profit aged 10 years and over, and average monthly                                                                                                                                 |   |
| income (total), 2006 HIES                                                                                                                                                                                                                                    |   |
| Table 6-7 Occupation group, average monthly gross wage and salary income, region and sex, 2006 HIES                                                                                                                                                          |   |
| Table 6-8 Industry group, average monthly gross wage and salary income, region and sex, 2006 HIES                                                                                                                                                            |   |
| Table 6-9 Unemployed persons aged 10 years and over and period looking for a job, region and sex, 2006 HIES                                                                                                                                                  |   |
| Table 6-10 Age group and sex and labour force status, 2006 HIES                                                                                                                                                                                              |   |
| Table 6-11 Age group and sex and labour force status for rural areas, 2006 HIES                                                                                                                                                                              |   |
| Table 6-12 Age group and sex and labour force status for urban areas, 2006 HIES                                                                                                                                                                              |   |
| Table 6-13 Work status, occupation group, region and sex of persons aged 10 years and over, 2006 HIES                                                                                                                                                        |   |
| Table 6-14 Work status, industry group, region and sex of persons aged 10 years and over, 2006 HIES                                                                                                                                                          |   |
| Chapter 7. Formal and informal business income                                                                                                                                                                                                               |   |
| Figure 7-1 Households with income from business activities and/or the sale of commodities, 2006 HIES                                                                                                                                                         |   |
|                                                                                                                                                                                                                                                              |   |
| Figure 7-2 Household average monthly income from the sale of commodities, 2006 HIES<br>Figure 7-3 Number of households and proportion of household cash income from the sale of commodities, 2006 HIES                                                       |   |
| Figure 7-4 Proportion of the income from the commodities sold, 2006 HIES                                                                                                                                                                                     |   |
| Figure 7-5 Average household income and the type of commodity sold, 2006 HIES                                                                                                                                                                                |   |
| Figure 7-6 Total monthly income and commodity sold, 2006 HIES                                                                                                                                                                                                |   |
| Figure 7-7 Key agricultural items sold, total monthly income and average monthly household income, 2006 HIES                                                                                                                                                 |   |
| Figure 7-7 Rey agricultural items sold, total monthly income and average monthly nousehold income, 2000 FiES                                                                                                                                                 |   |
| Figure 7-9 Four main industry groups, region and total monthly income, 2006 HIES                                                                                                                                                                             |   |
|                                                                                                                                                                                                                                                              |   |
| Statistical tables                                                                                                                                                                                                                                           |   |
| Table 7-1 Monthly household income from the sale of agriculture, livestock, fishing and other sales, province, 2006 HIES<br>Table 7-2 Number of households and proportion of total monthly household income from the sale of agriculture, livestock, fishing |   |
| sales, province, 2006 HIES                                                                                                                                                                                                                                   | 0 |
| Table 7-4 Number of businesses operated by households, province, and sex of the household head, 2006 HIES                                                                                                                                                    |   |
| Table 7-4 Number of persons in the household involved in business activities, province, 2006 HIES                                                                                                                                                            |   |
| Table 7-5 Number of persons in the household and number involved in business activities, province, 2000 FIES                                                                                                                                                 |   |
| Table 7-7 Number of persons in the household, province and average household monthly income from business activities, reg                                                                                                                                    |   |
| HIES                                                                                                                                                                                                                                                         |   |
| Table 7-8 Number of households, proportion of total monthly cash income from business activities, province, 2006 HIES                                                                                                                                        |   |
| Table 7-9 Industry of business and number of persons involved in business activities, region, 2006 HIES                                                                                                                                                      |   |
| Table7-10 Industry of business, monthly income, average household income, persons involved in business activities, 2006 HIE                                                                                                                                  |   |
| Table 7-11 Household total monthly income decile, average income from the sale of commodities and business activities, aver                                                                                                                                  |   |
| monthly income, province, 2006 HIES                                                                                                                                                                                                                          |   |
| Table 7-12 Household monthly income from commodity sales, grouped, region, 2006 HIES                                                                                                                                                                         |   |
| Table 7-13 Household monthly income from commodity sales, items, region, 2006 HIES                                                                                                                                                                           |   |
| Chapter 8. Non-consumption expenditure                                                                                                                                                                                                                       |   |
| Figure 8-1 Average household monthly non-consumption expenditure by province, 2006 HIES                                                                                                                                                                      |   |
| Figure 8-2 Five largest monthly non-consumption expenditures, 2006 HIES                                                                                                                                                                                      |   |
| Statistical tables                                                                                                                                                                                                                                           |   |
| Table 8-1 Monthly household non-consumption expenditure, province, 2006 HIES                                                                                                                                                                                 |   |
| Table 8-2 Household total monthly non-consumption expenditure, number of transactions, province, 2006 HIES                                                                                                                                                   |   |
| radio o 2 notochola total monthly non concamption experiature, number of transactions, province, 2000 mileo                                                                                                                                                  |   |