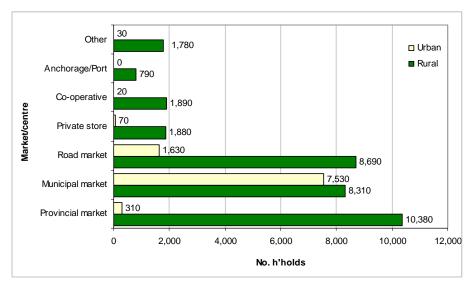

omestic airfares, province, 2006 HIES

## Access to market centres

HIES respondents were asked to state which of six different markets or places to purchase food and household supplies they visited most often was nearest to their home. Nationally 37% of households stated that their nearest market or commercial centre was the municipal market, with 79% of urban households stating that the municipal market was the one nearest to their household where they bought or sold goods most often. In rural areas 31% of household heads stated that they visited the provincial market most often; and 25% said the municipal market (households mostly located in rural Sanma, Malampa and rural Shefa).

Figure 4-10 Nearest market or commercial centre where households buy and sell goods most often, 2006 HIES



Nationally 57% of households travelled 5 km or less to their nearest market or commercial centre, with this increasing to 80% in urban areas. In rural areas approximately 50% of households travelled 5 km or less to their nearest market or commercial centre (mostly the provincial or municipal market) and 23% were travelling distances of over 30 km. Of the rural households travelling over 30 km, over 70% of these were earning income from selling agricultural produce in rural Sanma and Shefa as well as Malampa province.



Figure 4-11 Distance from home to nearest market or commercial centre buy and sell goods most often, 2006 HIES

Markets are a cornerstone of the commercial sector in Vanuatu, with 85% of households stating that a provincial, municipal or road market was the place where th