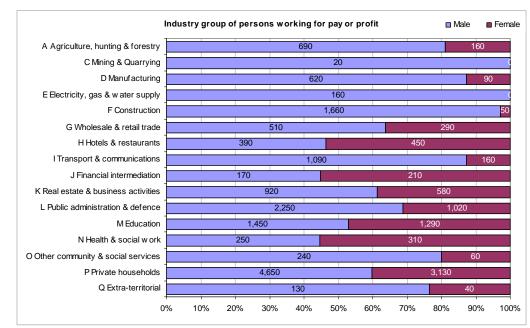

re females had an average income of VT30,400 compared with VT27,200 for males, which presumably reflects the earnings of women from selling goods at markets.

The proportion of women working for wages or salaries in non-agricultural industries is an MDG indicator. When derived from the 2006 HIES, 98% of women working for wages or salaries worked in non-agricultural industries. But the interpretation of this is problematic if it is meant to show expanded employment opportunities for women, as 41% of women working for wages or salaries worked in private households as domestic servants; most of which would have had none or very limited social protection and formal employment agreements.

Figure 6-6 Industry group and sex of persons aged 10 years and over working for pay or profit, 2006 HIES



# Statistical tables

|           |        | Rural  |         |        | Urban  |        |         |
|-----------|--------|--------|---------|--------|--------|--------|---------|
| Age group | Male   | Female | Total   | Male   | Female | Total  | Total   |
| 10-14     | 10,400 | 9,230  | 19,630  | 2,390  | 2,360  | 4,750  | 24,380  |
| 15-19     | 7,560  | 7,340  | 14,900  | 2,350  | 2,640  | 4,990  | 19,890  |
| 20-24     | 6,630  | 7,280  | 13,910  | 2,740  | 3,270  | 6,010  | 19,920  |
| 25-29     | 6,730  | 7,170  | 13,900  | 2,260  | 2,210  | 4,470  | 18,370  |
| 30-34     | 6,610  | 6,470  | 13,080  | 1,990  | 1,870  | 3,850  | 16,930  |
| 35-39     | 4,490  | 4,670  | 9,170   | 1,430  | 1,470  | 2,890  | 12,060  |
| 40-44     | 4,280  | 3,720  | 7,990   | 1,350  | 1,230  | 2,580