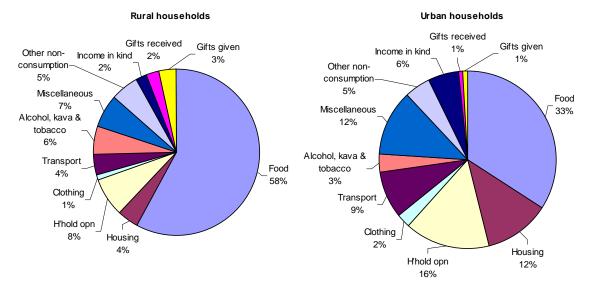

## List of Figures and Tables

| Chapter 1. Population and households                                                                                                                                                       | . 15 |
|--------------------------------------------------------------------------------------------------------------------------------------------------------------------------------------------|------|
| Figure 1-1 Vanuatu population structure, 2006 HIES                                                                                                                                         |      |
| Figure 1-2 Vanuatu household arrangements, 2006 HIES                                                                                                                                       |      |
| Statistical tables                                                                                                                                                                         |      |
| Table 1-1 Province, age group and sex, 2006 HIES                                                                                                                                           |      |
| Table 1-2 Province, age group and sex, % total, 2006 HIES                                                                                                                                  |      |
| Table 1-3 Province, broad age group and sex, 2006 HIES                                                                                                                                     |      |
| Table 1-4 Province, broad age group, sex and average household size, % total, 2006 HIES                                                                                                    |      |
| Table 1-5 Province, dependency and sex ratios, 2006 HIES                                                                                                                                   |      |
| Table 1-6 Province, sex of household head, population and households, average monthly expenditure, 2006 HIES                                                                               |      |
| Table 1-7 Province, household living arrangements and sex of household head, % total, 2006 HIES                                                                                            |      |
| Table 1-8 Province, household living arrangements and sex of household head, average monthly household expenditure (VT), 2006 HIE                                                          |      |
|                                                                                                                                                                                            | 21   |
| Table 1-9 Population aged 15 years and over, province, marital status and sex, 2006 HIES                                                                                                   | 22   |
| Table 1-10 Population aged 15 years and over, province, marital status and sex, % sex, 2006 HIES                                                                                           |      |
| Table 1-11 Province, ethnicity and sex, 2006 HIES                                                                                                                                          |      |
| Table 1-12 Province, ethnicity and sex, % sex, 2006 HIES                                                                                                                                   |      |
| Chapter 2. Income and expenditure                                                                                                                                                          |      |
| Figure 2-1 Source of household income (million vatu), 2006 HIES                                                                                                                            | 26   |
| Figure 2-2 Source of household income, urban and rural areas, 2006 HIES                                                                                                                    | 27   |
| Figure 2-3 Percentage of households and income from cash sources, 2006. HIES                                                                                                               | 27   |
| Figure 2-4 Monthly household income decile and average monthly income, urban and rural areas, 2006 HIES                                                                                    | 28   |
| Figure 2-5 Monthly household income and expenditure, both less than VT500,000, 2006 HIES                                                                                                   | 28   |
| Figure 2-6 Monthly household income and expenditure, 2006 HIES                                                                                                                             | 29   |
| Figure 2-7 Type of household expenditure, 2006 HIES                                                                                                                                        |      |
| Figure 2-8 Type of household expenditure, urban and rural areas, 2006 HIES                                                                                                                 |      |
| Figure 2-9 Average household monthly expenditure by group, urban and rural areas, 2006 HIES                                                                                                |      |
| Figure 2-10 Average monthly household expenditure, province, 2006 HIES                                                                                                                     |      |
| Figure 2-11 Average monthly household subsistence consumption, 2006 HIES                                                                                                                   |      |
| Figure 2-12 Household expenditure decile and average household monthly expenditure, urban and rural areas, 2006 HIES                                                                       |      |
| Figure 2-13 Food and Basic Needs Poverty lines (Vatu required per month per adult equivalent), 2006 HIES                                                                                   |      |
| Figure 2-14 Incidence of poverty as % of households and % of population (adult equivalent), 2006 HIES                                                                                      |      |
| Statistical tables                                                                                                                                                                         |      |
| Table 2-1 Source of household monthly income, 2006 HIES                                                                                                                                    |      |
| Table 2-2 Income decile, province and number of households, % total, 2006 HIES                                                                                                             |      |
| Table 2-3 Income decile, location of household and average monthly household income, 2006 HIES         Table 2-4 Income quintile, province and average monthly household income, 2006 HIES |      |
| Table 2-4 income quintile, province and average monthly nousehold income, 2006 HIES                                                                                                        |      |
| Table 2-5 Province, source of monthly income, average income and sex of household head, 2006 HIES                                                                                          |      |
| Table 2-6 Frovince, source of monthly income, average income and sex of household nead, 2006 Hies                                                                                          |      |
| Table 2-7 Size of the household, province and average household monthly income, 2006 HIES                                                                                                  |      |
| Table 2-9 Number of working persons aged 10 years and over, region and average household monthly income, 2006 HIES                                                                         |      |
| Table 2-10 Household income decile and number of working persons aged 10 years and over, region, 2006 HIES                                                                                 |      |
| Table 2-11 Household income decile, average household monthly cash income, region and % income from cash sources <sup>1</sup> , 2006 HIES                                                  |      |
| Table 2-12 Household income and expenditure decile and number of households, region, 2006 HIES                                                                                             |      |
| Table 2-13 Expenditure decile, location of household and average monthly household expenditure, 2006 HIES                                                                                  |      |
| Table 2-14 Expenditure quintile, province and average monthly household expenditure, 2006 HIES                                                                                             |      |
| Table 2-15 Province, ethnicity and sex of the household head and average monthly household expenditure, 2006 HIES                                                                          |      |
| Table 2-16 Region, type of monthly own account (subsistence) expenditure, average expenditure and sex of the household head, 2006                                                          |      |
| HIES                                                                                                                                                                                       | 41   |
| Table 2-17 Size of the household and household monthly expenditure, 2006 HIES                                                                                                              | 42   |
| Table 2-18 Size of the household, province and average household monthly expenditure, 2006 HIES                                                                                            |      |
| Table 2-19 Number of working persons aged 10 years and over, region and average household monthly expenditure, 2006 HIES                                                                   |      |
| Table 2-20 Province, source of monthly income, household and population counts, average monthly income, 2006 HIES                                                                          |      |
| Table 2-21 Province, type of monthly expenditure, household and population counts, average monthly expenditure, 2006 HIES                                                                  | 45   |
| Chapter 3. Housing                                                                                                                                                                         | . 47 |
| Figure 3-1 Households and migration since 1999, 2006 HIES                                                                                                                                  |      |
| Figure 3-2 Type of house, 2006 HIES                                                                                                                                                        |      |
| Figure 3-3 Main cooking fuel, 2006 HIES                                                                                                                                                    |      |
| Figure 3-4 Percent of households and population mainly using improved sources for drinking water, 2006 HIES                                                                                | 50   |
| Figure 3-5 Percent of households and population mainly using improved toilet facility, 2006 HIES                                                                                           | 51   |
| Figure 3-6 Major housing and household operations expenditures, 2006 HIES                                                                                                                  | 52   |
| Statistical tables                                                                                                                                                                         | 53   |
| Table 3-1 Province and whether the household has moved since 1999 by tenure1 of the dwelling, 2006 HIES                                                                                    |      |
| Table 3-2 Households which have moved since 1999 and province and reason for moving, 2006 HIES                                                                                             | 53   |