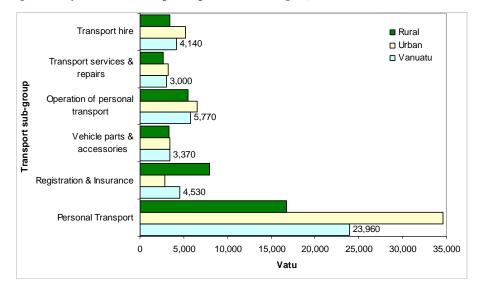

#### Household income

The 2006 HIES estimate for total annual income for all private households was 31,554 million vatu, with sources grouped by income from wages and salaries, sales of agricultural products including fish and seafood, sale of handicrafts, other cash income and own account production (subsistence), net income in-kind and gifts received. Other cash income includes income from superannuation, rent and income as a non-working proprietor. At the national level income from wages and salaries was estimated at 11,074 million vatu annually, representing 35% of all income, with 36% of households having income from this source. A large majority of households – 87% overall, 57% urban and 95% rural – received income from own account production – goods produced and consumed in the home (food, firewood and so on), which was valued at 8,753 million vatu annually (note that this is considered to be income when the item is produced and expenditure because it is assumed to have been consumed or used by the household). Two-thirds of all households were engaged in the sale of agricultural products, fish and seafood and handicrafts, generating an estimated annual income of 8,277 million vatu; representing just over one quarter of total national income (see Chapter 7 for more detailed analysis of this income source).