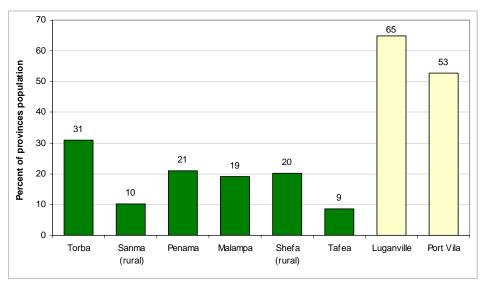

of Espiritu Santo in Sanma making the distance to wharves further.



Figure 4-7 Percent of provinces population living 5 km or less from nearest wharf, 2006 HIES

The largest domestic airline maintains a national network of 28 airstrips, some of which close periodically for maintenance or other reasons. The rugged terrain of many of the islands make it impractical if not impossible for every island to have an airstrip; and while efforts were undoubtedly made to develop airstrips near the population, in many cases the terrain and availability of land dictated where an airstrip was developed. Figure 4-8 illustrates that most people had to travel some distance to get to their nearest airstrip.

Figure 4-8 Percent of provinces population living 5 km or less from nearest airstrip, 2006 HIES



In total 21% of households in Vanuatu reported expenditure during the previous 12 months to the HIES on domestic air fares, spending an annual average of VT13,510. Households in the urban areas of Luganville and Port Vila were the most likely to have undertaken domestic trips, possibly travelling back to their home island; although the average annual expenditure in Luganville was relatively low, perhaps indicating cheaper, shorter, journeys than those in provinces like Shefa (including Port Vila).



#### Figure 4-9 Average annual household expenditure on domestic airfares, province, 2006 HIES

## Access to market centres

HIES respondents were asked to state which of six different markets or places to purchase food and household supplies they visited most often was nearest to their home