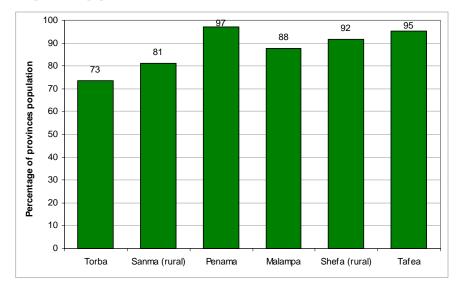

#### Household income

The 2006 HIES estimate for total annual income for all private households was 31,554 million vatu, with sources grouped by income from wages and salaries, sales of agricultural products including fish and seafood, sale of handicrafts, other cash income and own account production (subsistence), net income in-kind and gifts received. Other cash income includes income from superannuation, rent and income as a non-working proprietor. At the national level income from wages and salaries was estimated at 11,074 million vatu annually, representing 35% of all income, with 36% of households having income from this source. A large majority of households – 87% overall, 57% urban and 95% rural – received income from own account production – goods produced and consumed in the home (food, firewood and so on), which was valued at 8,753 million vatu annually (note that this is considered to be income when the item is produced and expenditure because it is assumed to have been consumed or used by the household). Two-thirds of all households were engaged in the sale of agricultural products, fish and seafood and handicrafts, generating an estimated annual income of 8,277 million vatu; representing just over one quarter of total national income (see Chapter 7 for more detailed analysis of this income source).