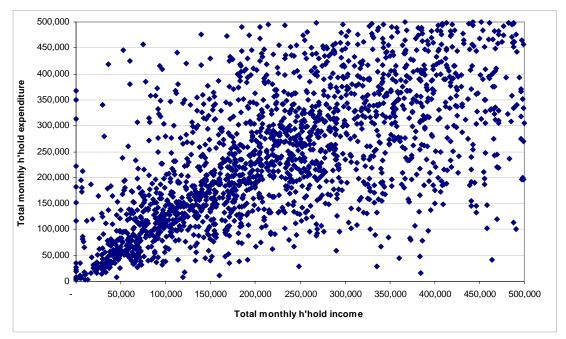

## List of Figures and Tables

| Chapter 1. Population and households                                                                                                                                                       | . 15 |
|--------------------------------------------------------------------------------------------------------------------------------------------------------------------------------------------|------|
| Figure 1-1 Vanuatu population structure, 2006 HIES                                                                                                                                         |      |
| Figure 1-2 Vanuatu household arrangements, 2006 HIES                                                                                                                                       |      |
| Statistical tables                                                                                                                                                                         |      |
| Table 1-1 Province, age group and sex, 2006 HIES                                                                                                                                           |      |
| Table 1-2 Province, age group and sex, % total, 2006 HIES                                                                                                                                  |      |
| Table 1-3 Province, broad age group and sex, 2006 HIES                                                                                                                                     |      |
| Table 1-4 Province, broad age group, sex and average household size, % total, 2006 HIES                                                                                                    |      |
| Table 1-5 Province, dependency and sex ratios, 2006 HIES                                                                                                                                   |      |
| Table 1-6 Province, sex of household head, population and households, average monthly expenditure, 2006 HIES                                                                               |      |
| Table 1-7 Province, household living arrangements and sex of household head, % total, 2006 HIES                                                                                            |      |
| Table 1-8 Province, household living arrangements and sex of household head, average monthly household expenditure (VT), 2006 HIE                                                          |      |
|                                                                                                                                                                                            | 21   |
| Table 1-9 Population aged 15 years and over, province, marital status and sex, 2006 HIES                                                                                                   | 22   |
| Table 1-10 Population aged 15 years and over, province, marital status and sex, % sex, 2006 HIES                                                                                           |      |
| Table 1-11 Province, ethnicity and sex, 2006 HIES                                                                                                                                          |      |
| Table 1-12 Province, ethnicity and sex, % sex, 2006 HIES                                                                                                                                   |      |
| Chapter 2. Income and expenditure                                                                                                                                                          |      |
| Figure 2-1 Source of household income (million vatu), 2006 HIES                                                                                                                            | 26   |
| Figure 2-2 Source of household income, urban and rural areas, 2006 HIES                                                                                                                    | 27   |
| Figure 2-3 Percentage of households and income from cash sources, 2006. HIES                                                                                                               | 27   |
| Figure 2-4 Monthly household income decile and average monthly income, urban and rural areas, 2006 HIES                                                                                    | 28   |
| Figure 2-5 Monthly household income and expenditure, both less than VT500,000, 2006 HIES                                                                                                   | 28   |
| Figure 2-6 Monthly household income and expenditure, 2006 HIES                                                                                                                             | 29   |
| Figure 2-7 Type of household expenditure, 2006 HIES                                                                                                                                        |      |
| Figure 2-8 Type of household expenditure, urban and rural areas, 2006 HIES                                                                                                                 |      |
| Figure 2-9 Average household monthly expenditure by group, urban and rural areas, 2006 HIES                                                                                                |      |
| Figure 2-10 Average monthly household expenditure, province, 2006 HIES                                                                                                                     |      |
| Figure 2-11 Average monthly household subsistence consumption, 2006 HIES                                                                                                                   |      |
| Figure 2-12 Household expenditure decile and average household monthly expenditure, urban and rural areas, 2006 HIES                                                                       |      |
| Figure 2-13 Food and Basic Needs Poverty lines (Vatu required per month per adult equivalent), 2006 HIES                                                                                   |      |
| Figure 2-14 Incidence of poverty as % of households and % of population (adult equivalent), 2006 HIES                                                                                      |      |
| Statistical tables                                                                                                                                                                         |      |
| Table 2-1 Source of household monthly income, 2006 HIES                                                                                                                                    |      |
| Table 2-2 Income decile, province and number of households, % total, 2006 HIES                                                                                                             |      |
| Table 2-3 Income decile, location of household and average monthly household income, 2006 HIES         Table 2-4 Income quintile, province and average monthly household income, 2006 HIES |      |
| Table 2-4 income quintile, province and average monthly nousehold income, 2006 HIES                                                                                                        |      |
| Table 2-5 Province, source of monthly income, average income and sex of household head, 2006 HIES                                                                                          |      |
| Table 2-6 Frovince, source of monthly income, average income and sex of household nead, 2006 Hies                                                                                          |      |
| Table 2-7 Size of the household, province and average household monthly income, 2006 HIES                                                                                                  |      |
| Table 2-9 Number of working persons aged 10 years and over, region and average household monthly income, 2006 HIES                                                                         |      |
| Table 2-10 Household income decile and number of working persons aged 10 years and over, region, 2006 HIES                                                                                 |      |
| Table 2-11 Household income decile, average household monthly cash income, region and % income from cash sources <sup>1</sup> , 2006 HIES                                                  |      |
| Table 2-12 Household income and expenditure decile and number of households, region, 2006 HIES                                                                                             |      |
| Table 2-13 Expenditure decile, location of household and average monthly household expenditure, 2006 HIES                                                                                  |      |
| Table 2-14 Expenditure quintile, province and average monthly household expenditure, 2006 HIES                                                                                             |      |
| Table 2-15 Province, ethnicity and sex of the household head and average monthly household expenditure, 2006 HIES                                                                          |      |
| Table 2-16 Region, type of monthly own account (subsistence) expenditure, average expenditure and sex of the household head, 2006                                                          |      |
| HIES                                                                                                                                                                                       | 41   |
| Table 2-17 Size of the household and household monthly expenditure, 2006 HIES                                                                                                              | 42   |
| Table 2-18 Size of the household, province and average household monthly expenditure, 2006 HIES                                                                                            |      |
| Table 2-19 Number of working persons aged 10 years and over, region and average household monthly expenditure, 2006 HIES                                                                   |      |
| Table 2-20 Province, source of monthly income, household and population counts, average monthly income, 2006 HIES                                                                          |      |
| Table 2-21 Province, type of monthly expenditure, household and population counts, average monthly expenditure, 2006 HIES                                                                  | 45   |
| Chapter 3. Housing                                                                                                                                                                         | . 47 |
| Figure 3-1 Households and migration since 1999, 2006 HIES                                                                                                                                  |      |
| Figure 3-2 Type of house, 2006 HIES                                                                                                                                                        |      |
| Figure 3-3 Main cooking fuel, 2006 HIES                                                                                                                                                    |      |
| Figure 3-4 Percent of households and population mainly using improved sources for drinking water, 2006 HIES                                                                                | 50   |
| Figure 3-5 Percent of households and population mainly using improved toilet facility, 2006 HIES                                                                                           | 51   |
| Figure 3-6 Major housing and household operations expenditures, 2006 HIES                                                                                                                  | 52   |
| Statistical tables                                                                                                                                                                         | 53   |
| Table 3-1 Province and whether the household has moved since 1999 by tenure1 of the dwelling, 2006 HIES                                                                                    |      |
| Table 3-2 Households which have moved since 1999 and province and reason for moving, 2006 HIES                                                                                             | 53   |