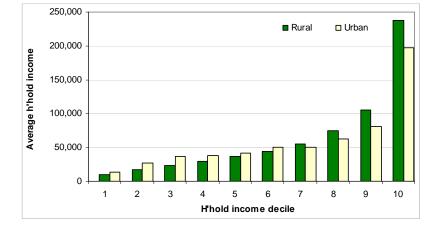

## List of Figures and Tables

| Chapter 1. Population and households                                                                                                                                                       | . 15 |
|--------------------------------------------------------------------------------------------------------------------------------------------------------------------------------------------|------|
| Figure 1-1 Vanuatu population structure, 2006 HIES                                                                                                                                         |      |
| Figure 1-2 Vanuatu household arrangements, 2006 HIES                                                                                                                                       |      |
| Statistical tables                                                                                                                                                                         |      |
| Table 1-1 Province, age group and sex, 2006 HIES                                                                                                                                           |      |
| Table 1-2 Province, age group and sex, % total, 2006 HIES                                                                                                                                  |      |
| Table 1-3 Province, broad age group and sex, 2006 HIES                                                                                                                                     |      |
| Table 1-4 Province, broad age group, sex and average household size, % total, 2006 HIES                                                                                                    |      |
| Table 1-5 Province, dependency and sex ratios, 2006 HIES                                                                                                                                   |      |
| Table 1-6 Province, sex of household head, population and households, average monthly expenditure, 2006 HIES                                                                               |      |
| Table 1-7 Province, household living arrangements and sex of household head, % total, 2006 HIES                                                                                            |      |
| Table 1-8 Province, household living arrangements and sex of household head, average monthly household expenditure (VT), 2006 HIE                                                          |      |
|                                                                                                                                                                                            | 21   |
| Table 1-9 Population aged 15 years and over, province, marital status and sex, 2006 HIES                                                                                                   | 22   |
| Table 1-10 Population aged 15 years and over, province, marital status and sex, % sex, 2006 HIES                                                                                           |      |
| Table 1-11 Province, ethnicity and sex, 2006 HIES                                                                                                                                          |      |
| Table 1-12 Province, ethnicity and sex, % sex, 2006 HIES                                                                                                                                   |      |
| Chapter 2. Income and expenditure                                                                                                                                                          |      |
| Figure 2-1 Source of household income (million vatu), 2006 HIES                                                                                                                            | 26   |
| Figure 2-2 Source of household income, urban and rural areas, 2006 HIES                                                                                                                    | 27   |
| Figure 2-3 Percentage of households and income from cash sources, 2006. HIES                                                                                                               | 27   |
| Figure 2-4 Monthly household income decile and average monthly income, urban and rural areas, 2006 HIES                                                                                    | 28   |
| Figure 2-5 Monthly household income and expenditure, both less than VT500,000, 2006 HIES                                                                                                   | 28   |
| Figure 2-6 Monthly household income and expenditure, 2006 HIES                                                                                                                             | 29   |
| Figure 2-7 Type of household expenditure, 2006 HIES                                                                                                                                        |      |
| Figure 2-8 Type of household expenditure, urban and rural areas, 2006 HIES                                                                                                                 |      |
| Figure 2-9 Average household monthly expenditure by group, urban and rural areas, 2006 HIES                                                                                                |      |
| Figure 2-10 Average monthly household expenditure, province, 2006 HIES                                                                                                                     |      |
| Figure 2-11 Average monthly household subsistence consumption, 2006 HIES                                                                                                                   |      |
| Figure 2-12 Household expenditure decile and average household monthly expenditure, urban and rural areas, 2006 HIES                                                                       |      |
| Figure 2-13 Food and Basic Needs Poverty lines (Vatu required per month per adult equivalent), 2006 HIES                                                                                   |      |
| Figure 2-14 Incidence of poverty as % of households and % of population (adult equivalent), 2006 HIES                                                                                      |      |
| Statistical tables                                                                                                                                                                         |      |
| Table 2-1 Source of household monthly income, 2006 HIES                                                                                                                                    |      |
| Table 2-2 Income decile, province and number of households, % total, 2006 HIES                                                                                                             |      |
| Table 2-3 Income decile, location of household and average monthly household income, 2006 HIES         Table 2-4 Income quintile, province and average monthly household income, 2006 HIES |      |
| Table 2-4 income quintile, province and average monthly nousehold income, 2006 HIES                                                                                                        |      |
| Table 2-5 Province, source of monthly income, average income and sex of household head, 2006 HIES                                                                                          |      |
| Table 2-6 Frovince, source of monthly income, average income and sex of household nead, 2006 Hies                                                                                          |      |
| Table 2-7 Size of the household, province and average household monthly income, 2006 HIES                                                                                                  |      |
| Table 2-9 Number of working persons aged 10 years and over, region and average household monthly income, 2006 HIES                                                                         |      |
| Table 2-10 Household income decile and number of working persons aged 10 years and over, region, 2006 HIES                                                                                 |      |
| Table 2-11 Household income decile, average household monthly cash income, region and % income from cash sources <sup>1</sup> , 2006 HIES                                                  |      |
| Table 2-12 Household income and expenditure decile and number of households, region, 2006 HIES                                                                                             |      |
| Table 2-13 Expenditure decile, location of household and average monthly household expenditure, 2006 HIES                                                                                  |      |
| Table 2-14 Expenditure quintile, province and average monthly household expenditure, 2006 HIES                                                                                             |      |
| Table 2-15 Province, ethnicity and sex of the household head and average monthly household expenditure, 2006 HIES                                                                          |      |
| Table 2-16 Region, type of monthly own account (subsistence) expenditure, average expenditure and sex of the household head, 2006                                                          |      |
| HIES                                                                                                                                                                                       | 41   |
| Table 2-17 Size of the household and household monthly expenditure, 2006 HIES                                                                                                              | 42   |
| Table 2-18 Size of the household, province and average household monthly expenditure, 2006 HIES                                                                                            |      |
| Table 2-19 Number of working persons aged 10 years and over, region and average household monthly expenditure, 2006 HIES                                                                   |      |
| Table 2-20 Province, source of monthly income, household and population counts, average monthly income, 2006 HIES                                                                          |      |
| Table 2-21 Province, type of monthly expenditure, household and population counts, average monthly expenditure, 2006 HIES                                                                  | 45   |
| Chapter 3. Housing                                                                                                                                                                         | . 47 |
| Figure 3-1 Households and migration since 1999, 2006 HIES                                                                                                                                  |      |
| Figure 3-2 Type of house, 2006 HIES                                                                                                                                                        |      |
| Figure 3-3 Main cooking fuel, 2006 HIES                                                                                                                                                    |      |
| Figure 3-4 Percent of households and population mainly using improved sources for drinking water, 2006 HIES                                                                                | 50   |
| Figure 3-5 Percent of households and population mainly using improved toilet facility, 2006 HIES                                                                                           | 51   |
| Figure 3-6 Major housing and household operations expenditures, 2006 HIES                                                                                                                  | 52   |
| Statistical tables                                                                                                                                                                         | 53   |
| Table 3-1 Province and whether the household has moved since 1999 by tenure1 of the dwelling, 2006 HIES                                                                                    |      |
| Table 3-2 Households which have moved since 1999 and province and reason for moving, 2006 HIES                                                                                             | 53   |