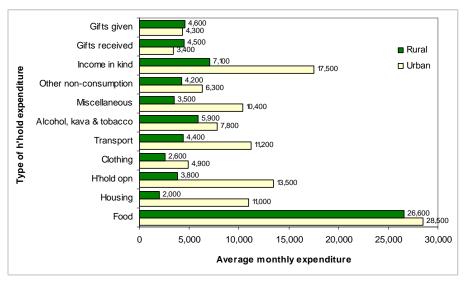

## List of Figures and Tables

| Chapter 1. Population and households                                                                                                                                                       | . 15 |
|--------------------------------------------------------------------------------------------------------------------------------------------------------------------------------------------|------|
| Figure 1-1 Vanuatu population structure, 2006 HIES                                                                                                                                         |      |
| Figure 1-2 Vanuatu household arrangements, 2006 HIES                                                                                                                                       |      |
| Statistical tables                                                                                                                                                                         |      |
| Table 1-1 Province, age group and sex, 2006 HIES                                                                                                                                           |      |
| Table 1-2 Province, age group and sex, % total, 2006 HIES                                                                                                                                  |      |
| Table 1-3 Province, broad age group and sex, 2006 HIES                                                                                                                                     |      |
| Table 1-4 Province, broad age group, sex and average household size, % total, 2006 HIES                                                                                                    |      |
| Table 1-5 Province, dependency and sex ratios, 2006 HIES                                                                                                                                   |      |
| Table 1-6 Province, sex of household head, population and households, average monthly expenditure, 2006 HIES                                                                               |      |
| Table 1-7 Province, household living arrangements and sex of household head, % total, 2006 HIES                                                                                            |      |
| Table 1-8 Province, household living arrangements and sex of household head, average monthly household expenditure (VT), 2006 HIE                                                          |      |
|                                                                                                                                                                                            | 21   |
| Table 1-9 Population aged 15 years and over, province, marital status and sex, 2006 HIES                                                                                                   | 22   |
| Table 1-10 Population aged 15 years and over, province, marital status and sex, % sex, 2006 HIES                                                                                           |      |
| Table 1-11 Province, ethnicity and sex, 2006 HIES                                                                                                                                          |      |
| Table 1-12 Province, ethnicity and sex, % sex, 2006 HIES                                                                                                                                   |      |
| Chapter 2. Income and expenditure                                                                                                                                                          |      |
| Figure 2-1 Source of household income (million vatu), 2006 HIES                                                                                                                            | 26   |
| Figure 2-2 Source of household income, urban and rural areas, 2006 HIES                                                                                                                    | 27   |
| Figure 2-3 Percentage of households and income from cash sources, 2006. HIES                                                                                                               | 27   |
| Figure 2-4 Monthly household income decile and average monthly income, urban and rural areas, 2006 HIES                                                                                    | 28   |
| Figure 2-5 Monthly household income and expenditure, both less than VT500,000, 2006 HIES                                                                                                   | 28   |
| Figure 2-6 Monthly household income and expenditure, 2006 HIES                                                                                                                             | 29   |
| Figure 2-7 Type of household expenditure, 2006 HIES                                                                                                                                        |      |
| Figure 2-8 Type of household expenditure, urban and rural areas, 2006 HIES                                                                                                                 |      |
| Figure 2-9 Average household monthly expenditure by group, urban and rural areas, 2006 HIES                                                                                                |      |
| Figure 2-10 Average monthly household expenditure, province, 2006 HIES                                                                                                                     |      |
| Figure 2-11 Average monthly household subsistence consumption, 2006 HIES                                                                                                                   |      |
| Figure 2-12 Household expenditure decile and average household monthly expenditure, urban and rural areas, 2006 HIES                                                                       |      |
| Figure 2-13 Food and Basic Needs Poverty lines (Vatu required per month per adult equivalent), 2006 HIES                                                                                   |      |
| Figure 2-14 Incidence of poverty as % of households and % of population (adult equivalent), 2006 HIES                                                                                      |      |
| Statistical tables                                                                                                                                                                         |      |
| Table 2-1 Source of household monthly income, 2006 HIES                                                                                                                                    |      |
| Table 2-2 Income decile, province and number of households, % total, 2006 HIES                                                                                                             |      |
| Table 2-3 Income decile, location of household and average monthly household income, 2006 HIES         Table 2-4 Income quintile, province and average monthly household income, 2006 HIES |      |
| Table 2-4 income quintile, province and average monthly nousehold income, 2006 HIES                                                                                                        |      |
| Table 2-5 Province, source of monthly income, average income and sex of household head, 2006 HIES                                                                                          |      |
| Table 2-6 Frovince, source of monthly income, average income and sex of household nead, 2006 Hies                                                                                          |      |
| Table 2-7 Size of the household, province and average household monthly income, 2006 HIES                                                                                                  |      |
| Table 2-9 Number of working persons aged 10 years and over, region and average household monthly income, 2006 HIES                                                                         |      |
| Table 2-10 Household income decile and number of working persons aged 10 years and over, region, 2006 HIES                                                                                 |      |
| Table 2-11 Household income decile, average household monthly cash income, region and % income from cash sources <sup>1</sup> , 2006 HIES                                                  |      |
| Table 2-12 Household income and expenditure decile and number of households, region, 2006 HIES                                                                                             |      |
| Table 2-13 Expenditure decile, location of household and average monthly household expenditure, 2006 HIES                                                                                  |      |
| Table 2-14 Expenditure quintile, province and average monthly household expenditure, 2006 HIES                                                                                             |      |
| Table 2-15 Province, ethnicity and sex of the household head and average monthly household expenditure, 2006 HIES                                                                          |      |
| Table 2-16 Region, type of monthly own account (subsistence) expenditure, average expenditure and sex of the household head, 2006                                                          |      |
| HIES                                                                                                                                                                                       | 41   |
| Table 2-17 Size of the household and household monthly expenditure, 2006 HIES                                                                                                              | 42   |
| Table 2-18 Size of the household, province and average household monthly expenditure, 2006 HIES                                                                                            |      |
| Table 2-19 Number of working persons aged 10 years and over, region and average household monthly expenditure, 2006 HIES                                                                   |      |
| Table 2-20 Province, source of monthly income, household and population counts, average monthly income, 2006 HIES                                                                          |      |
| Table 2-21 Province, type of monthly expenditure, household and population counts, average monthly expenditure, 2006 HIES                                                                  | 45   |
| Chapter 3. Housing                                                                                                                                                                         | . 47 |
| Figure 3-1 Households and migration since 1999, 2006 HIES                                                                                                                                  |      |
| Figure 3-2 Type of house, 2006 HIES                                                                                                                                                        |      |
| Figure 3-3 Main cooking fuel, 2006 HIES                                                                                                                                                    |      |
| Figure 3-4 Percent of households and population mainly using improved sources for drinking water, 2006 HIES                                                                                | 50   |
| Figure 3-5 Percent of households and population mainly using improved toilet facility, 2006 HIES                                                                                           | 51   |
| Figure 3-6 Major housing and household operations expenditures, 2006 HIES                                                                                                                  | 52   |
| Statistical tables                                                                                                                                                                         | 53   |
| Table 3-1 Province and whether the household has moved since 1999 by tenure1 of the dwelling, 2006 HIES                                                                                    |      |
| Table 3-2 Households which have moved since 1999 and province and reason for moving, 2006 HIES                                                                                             | 53   |