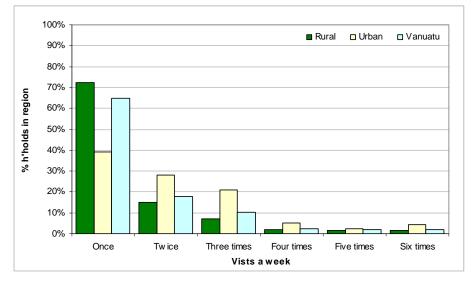

km. Of the rural households travelling over 30 km, over 70% of these were earning income from selling agricultural produce in rural Sanma and Shefa as well as Malampa province.



Figure 4-11 Distance from home to nearest market or commercial centre buy and sell goods most often, 2006 HIES

Markets are a cornerstone of the commercial sector in Vanuatu, with 85% of households stating that a provincial, municipal or road market was the place where they most often buy or sell goods. Nationally 72% of households visited a market one or two days a week; indeed 82% of all households visited their nearest centre once or twice a week. The network of cooperatives is very important in rural areas, with 23% of households stating that they visit the cooperative most often, 79% of these once a week.



Figure 4-12 Frequency of visits to nearest market or commercial centre, 2006 HIES

In Vanuatu 58% of respondents said it took them less than 30 minutes to get to their nearest market, and a further 23% said between 30 minutes and one hour. In rural areas 57% of respondents indicated that they walked to the market, and 35% said they travelled by vehicle. In urban areas 47% said they travelled by vehicle and 40% walked.

In rural areas 77% of households derived some of their monthly income from the sale of agriculture, fish and seafood and handicraft products, compared with 28% of urban households. On average about one third (36%) of household income in rural areas was derived from the sale of agricultural and handicraft products, compared with 5% in urban areas. In rural areas not all mar