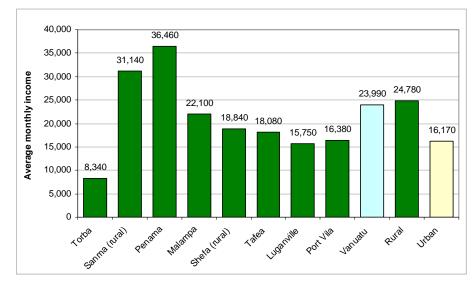

|                                                                       |         |            |             | R           | Rural                                                                          |               |             |         | Urban      | an        |        |
|-----------------------------------------------------------------------|---------|------------|-------------|-------------|--------------------------------------------------------------------------------|---------------|-------------|---------|------------|-----------|--------|
|                                                                       |         |            | Sanma       |             |                                                                                | Shefa         |             |         |            |           |        |
|                                                                       | Vanuatu | Torba      | (rural)     | Penama      | Malampa                                                                        | (rural)       | Tafea       | Rural   | Luganville | Port Vila | Urban  |
| Population                                                            | 203,230 | 9,140      | 26,260      | 31,460      | 31,160                                                                         | 27,640        | 33,510      | 159,170 | 10,900     | 33,150    | 44,050 |
| Households                                                            | 43,310  | 1,800      | 5,910       | 6,450       | 7,350                                                                          | 5,640         | 6,580       | 33,730  | 2,360      | 7,230     | 9,580  |
| Average household size                                                | 4.7     | 5.1        | 4.4         | 4.9         | 4.2                                                                            | 4.9           | 5.1         | 4.7     | 4.6        | 4.6       | 4.6    |
| % population aged under 15 years                                      | 38      | 42         | 39          | 42          | 36                                                                             | 39            | 42          | 40      | 33         | 29        | 30     |
| % population aged 15 – 59 years                                       | 58      | 54         | 57          | 53          | 59                                                                             | 55            | 53          | 55      | 64         | 68        | 67     |
| % population aged 60 years and over                                   | 5       | 4          | 4           | 5           | 5                                                                              | 9             | 5           | 5       | З          | З         | ς      |
| Economically active <sup>1</sup> aged 10 years and over               | 95,760  | 4,400      | 14,500      | 15,260      | 18,310                                                                         | 10,570        | 14,340      | 77,390  | 4,970      | 13,400    | 18,370 |
| Monthly income (million vatu)                                         | 2,629.5 | 64.7       | 314.0       | 456.9       | 361.2                                                                          | 318.8         | 287.5       | 1,803.1 | 151.4      | 675.0     | 826.4  |
| Average household monthly income                                      | 60,700  | 36,000     | 53,100      | 70,900      | 49,200                                                                         | 56,500        | 43,700      | 53,500  | 64,200     | 93,400    | 86,200 |
| % income from cash sources <sup>2</sup>                               | 67      | 49         | 61          | 65          | 51                                                                             | 64            | 48          | 58      | 82         | 89        | 88     |
| Monthly expenditure (million vatu)                                    | 2,348.0 | 58.1       | 238.8       | 341.0       | 324.5                                                                          | 306.7         | 278.9       | 1,548.1 | 156.1      | 643.7     | 799.8  |
| Average household monthly expenditure                                 | 54,200  | 32,300     | 40,400      | 52,900      | 44,200                                                                         | 54,400        | 42,400      | 45,900  | 66,200     | 89,100    | 83,400 |
| Average per capita monthly expenditure                                | 11,290  | 7,500      | 9,400       | 11,700      | 9,200                                                                          | 11,000        | 7,700       | 9,600   | 15,000     | 17,800    | 17,200 |
| % cash expenditure <sup>3</sup>                                       | 55      | 36         | 40          | 42          | 36                                                                             | 52            | 37          | 42      | 74         | 83        | 81     |
| % own-account (subsistence) expenditure                               | 31      | 53         | 48          | 44          | 47                                                                             | 32            | 48          | 44      | 12         | 4         | 9      |
| % population with access to improved water                            | 67      | 58         | 34          | 72          | 76                                                                             | 75            | 41          | 60      | 06         | 93        | 92     |
| % population with access to improved sanitation                       | 63      | 72         | 51          | 26          | 48                                                                             | 62            | 83          | 56      | 79         | 95        | 91     |
| <sup>1</sup> Economically active is all those employed for pay profit |         | kind unnai | d workers o | wn- account | or in-kind unnaid workers own-account (subsistence) workers and the unemployed | orkers and th | volumenti e | ha      |            |           |        |