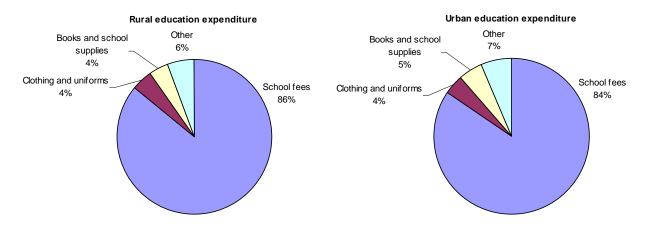

lds which either had no education related expenses (presumably paid by other households) or did not record their education expenses. Monthly spending on education represented 6% of total monthly cash expenditure and 5% of total monthly cash income.

Spending on secondary school fees accounted for 52% of all education expenditure, and primary school fees 19%. School and examination fees for early childhood, primary and secondary school represented 77% of all education expenditure. In Figure 5.3 school fees includes exam, school, boarding and caution fees from early childhood to tertiary and vocational education and training. Other expenditure includes fees for hobby and other optional classes and tuition, transport to school and other educational related expenses not elsewhere classified.



#### Figure 5-3 Education expenditure, 2006 HIES

# Health Results

From a total population of 203,230 people just over half or 52% (54,820 males and 51,860 females) reported that they had not had any health problem in the last 12 months. Of the 48% of people that reported that they had a health problem, 49,160 were male and 47,390 were female. Of the 96,550 people reported that they had a health problem in the last 12 months 83% got help for their problem. In terms of gender, 47% of both men and women had a health problem in the last 12 months, and of these about the same proportion sought help: 40% of women and 90% of men.

The general trend was that as people age the proportion reporting a health problem increased and the vast majority of them seek help. In terms of age group, people