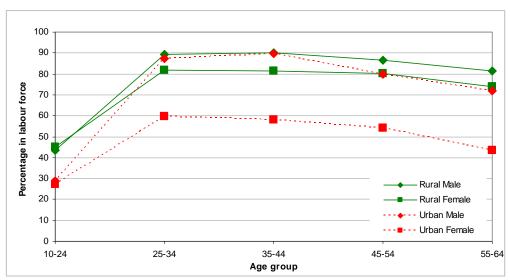

| Table 5-4 Type of school attended, region and level currently attending of persons aged 6 years and over, 2006 HIES                                                                                                                                          |   |
|--------------------------------------------------------------------------------------------------------------------------------------------------------------------------------------------------------------------------------------------------------------|---|
| Table 5-5 Province, education expenditure, household and population counts, 2006 HIES                                                                                                                                                                        |   |
| Heath Statistical tables                                                                                                                                                                                                                                     |   |
| Table 5-6 Health in the last 12 months, total population and sex, province, 2006 HIES                                                                                                                                                                        |   |
| Table 5-7 People getting help for a health problem in the last 12 months, source of help sex, region, 2006 HIES                                                                                                                                              |   |
| Table 5-8 People getting help for a health problem in the last 12 months, length of sickness and whether it prevented them frou<br>usual activities and sex, 2006 HIES                                                                                       |   |
| Table 5-9 Health in the last 12 months, age group and sex, region, 2006 HIES                                                                                                                                                                                 |   |
| Table 5-10 Monthly health services expenditure, region, 2006 HIES                                                                                                                                                                                            |   |
| Table 5-11 People who got help for a health problem and diagnosed problem, age group and sex, 2006 HIES                                                                                                                                                      |   |
| Table 5-12 People who got help for a health problem and diagnosed problem, sex and length of sickness, 2006 HIES                                                                                                                                             |   |
| Chapter 6. Labour force                                                                                                                                                                                                                                      |   |
| Figure 6-1 Labour force participation rates, region and sex (% of age group), 2006 HIES                                                                                                                                                                      |   |
| Figure 6-2 Unemployed persons aged 10 years and over, period looking for job, 2006 HIES                                                                                                                                                                      |   |
| Figure 6-3 Work status of persons aged 10 years and over in the labour force, 2006 HIES                                                                                                                                                                      |   |
| Figure 6-4 Average monthly gross wages and salaries of persons working for pay or profit, 2006 HIES                                                                                                                                                          |   |
| Figure 6-5 Occupation group and sex of persons aged 10 years and over working for pay or profit, 2006 HIES                                                                                                                                                   |   |
| Figure 6-6 Industry group and sex of persons aged 10 years and over working for pay or profit, 2006 HIES                                                                                                                                                     |   |
| Statistical tables                                                                                                                                                                                                                                           |   |
| Table 6-1 Age group and sex of persons aged 10 years and over, region, 2006 HIES                                                                                                                                                                             |   |
| Table 6-2 Age group, sex and labour force status, region, 2006 HIES                                                                                                                                                                                          |   |
| Table 6-3 Population aged 10 years and over, sex and labour force participation rate, % of age group in region, 2006 HIES                                                                                                                                    |   |
| Table 6-4 Labour force status, main daily activity, sex and region, persons aged 10 years and over, 2006 HIES                                                                                                                                                |   |
| Table 6-5 Province and number of persons per household working for pay or profit aged 10 years and over, 2006 HIES                                                                                                                                           |   |
| Table 6-6 Province and number of persons per household working for pay or profit aged 10 years and over, and average monthly                                                                                                                                 |   |
| income (total), 2006 HIES                                                                                                                                                                                                                                    |   |
| Table 6-7 Occupation group, average monthly gross wage and salary income, region and sex, 2006 HIES                                                                                                                                                          |   |
| Table 6-8 Industry group, average monthly gross wage and salary income, region and sex, 2006 HIES                                                                                                                                                            |   |
| Table 6-9 Unemployed persons aged 10 years and over and period looking for a job, region and sex, 2006 HIES                                                                                                                                                  |   |
| Table 6-10 Age group and sex and labour force status, 2006 HIES                                                                                                                                                                                              |   |
| Table 6-11 Age group and sex and labour force status for rural areas, 2006 HIES                                                                                                                                                                              |   |
| Table 6-12 Age group and sex and labour force status for urban areas, 2006 HIES                                                                                                                                                                              |   |
| Table 6-13 Work status, occupation group, region and sex of persons aged 10 years and over, 2006 HIES                                                                                                                                                        |   |
| Table 6-14 Work status, industry group, region and sex of persons aged 10 years and over, 2006 HIES                                                                                                                                                          |   |
| Chapter 7. Formal and informal business income                                                                                                                                                                                                               |   |
| Figure 7-1 Households with income from business activities and/or the sale of commodities, 2006 HIES                                                                                                                                                         |   |
|                                                                                                                                                                                                                                                              |   |
| Figure 7-2 Household average monthly income from the sale of commodities, 2006 HIES<br>Figure 7-3 Number of households and proportion of household cash income from the sale of commodities, 2006 HIES                                                       |   |
| Figure 7-4 Proportion of the income from the commodities sold, 2006 HIES                                                                                                                                                                                     |   |
| Figure 7-5 Average household income and the type of commodity sold, 2006 HIES                                                                                                                                                                                |   |
| Figure 7-6 Total monthly income and commodity sold, 2006 HIES                                                                                                                                                                                                |   |
| Figure 7-7 Key agricultural items sold, total monthly income and average monthly household income, 2006 HIES                                                                                                                                                 |   |
| Figure 7-7 Rey agricultural items sold, total monthly income and average monthly nousehold income, 2000 FiES                                                                                                                                                 |   |
| Figure 7-9 Four main industry groups, region and total monthly income, 2006 HIES                                                                                                                                                                             |   |
|                                                                                                                                                                                                                                                              |   |
| Statistical tables                                                                                                                                                                                                                                           |   |
| Table 7-1 Monthly household income from the sale of agriculture, livestock, fishing and other sales, province, 2006 HIES<br>Table 7-2 Number of households and proportion of total monthly household income from the sale of agriculture, livestock, fishing |   |
| sales, province, 2006 HIES                                                                                                                                                                                                                                   | 0 |
| Table 7-4 Number of businesses operated by households, province, and sex of the household head, 2006 HIES                                                                                                                                                    |   |
| Table 7-4 Number of persons in the household involved in business activities, province, 2006 HIES                                                                                                                                                            |   |
| Table 7-5 Number of persons in the household and number involved in business activities, province, 2000 FIES                                                                                                                                                 |   |
| Table 7-7 Number of persons in the household, province and average household monthly income from business activities, reg                                                                                                                                    |   |
| HIES                                                                                                                                                                                                                                                         |   |
| Table 7-8 Number of households, proportion of total monthly cash income from business activities, province, 2006 HIES                                                                                                                                        |   |
| Table 7-9 Industry of business and number of persons involved in business activities, region, 2006 HIES                                                                                                                                                      |   |
| Table7-10 Industry of business, monthly income, average household income, persons involved in business activities, 2006 HIE                                                                                                                                  |   |
| Table 7-11 Household total monthly income decile, average income from the sale of commodities and business activities, aver                                                                                                                                  |   |
| monthly income, province, 2006 HIES                                                                                                                                                                                                                          |   |
| Table 7-12 Household monthly income from commodity sales, grouped, region, 2006 HIES                                                                                                                                                                         |   |
| Table 7-13 Household monthly income from commodity sales, items, region, 2006 HIES                                                                                                                                                                           |   |
| Chapter 8. Non-consumption expenditure                                                                                                                                                                                                                       |   |
| Figure 8-1 Average household monthly non-consumption expenditure by province, 2006 HIES                                                                                                                                                                      |   |
| Figure 8-2 Five largest monthly non-consumption expenditures, 2006 HIES                                                                                                                                                                                      |   |
| Statistical tables                                                                                                                                                                                                                                           |   |
| Table 8-1 Monthly household non-consumption expenditure, province, 2006 HIES                                                                                                                                                                                 |   |
| Table 8-2 Household total monthly non-consumption expenditure, number of transactions, province, 2006 HIES                                                                                                                                                   |   |
| radio o 2 notochola total monthly non concamption experiature, number of transactions, province, 2000 mileo                                                                                                                                                  |   |