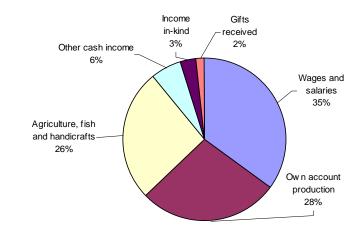

## List of Figures and Tables

| Chapter 1. Population and households                                                                                                                                                       | . 15 |
|--------------------------------------------------------------------------------------------------------------------------------------------------------------------------------------------|------|
| Figure 1-1 Vanuatu population structure, 2006 HIES                                                                                                                                         |      |
| Figure 1-2 Vanuatu household arrangements, 2006 HIES                                                                                                                                       |      |
| Statistical tables                                                                                                                                                                         |      |
| Table 1-1 Province, age group and sex, 2006 HIES                                                                                                                                           |      |
| Table 1-2 Province, age group and sex, % total, 2006 HIES                                                                                                                                  |      |
| Table 1-3 Province, broad age group and sex, 2006 HIES                                                                                                                                     |      |
| Table 1-4 Province, broad age group, sex and average household size, % total, 2006 HIES                                                                                                    |      |
| Table 1-5 Province, dependency and sex ratios, 2006 HIES                                                                                                                                   |      |
| Table 1-6 Province, sex of household head, population and households, average monthly expenditure, 2006 HIES                                                                               |      |
| Table 1-7 Province, household living arrangements and sex of household head, % total, 2006 HIES                                                                                            |      |
| Table 1-8 Province, household living arrangements and sex of household head, average monthly household expenditure (VT), 2006 HIE                                                          |      |
|                                                                                                                                                                                            | 21   |
| Table 1-9 Population aged 15 years and over, province, marital status and sex, 2006 HIES                                                                                                   | 22   |
| Table 1-10 Population aged 15 years and over, province, marital status and sex, % sex, 2006 HIES                                                                                           |      |
| Table 1-11 Province, ethnicity and sex, 2006 HIES                                                                                                                                          |      |
| Table 1-12 Province, ethnicity and sex, % sex, 2006 HIES                                                                                                                                   |      |
| Chapter 2. Income and expenditure                                                                                                                                                          |      |
| Figure 2-1 Source of household income (million vatu), 2006 HIES                                                                                                                            | 26   |
| Figure 2-2 Source of household income, urban and rural areas, 2006 HIES                                                                                                                    | 27   |
| Figure 2-3 Percentage of households and income from cash sources, 2006. HIES                                                                                                               | 27   |
| Figure 2-4 Monthly household income decile and average monthly income, urban and rural areas, 2006 HIES                                                                                    | 28   |
| Figure 2-5 Monthly household income and expenditure, both less than VT500,000, 2006 HIES                                                                                                   | 28   |
| Figure 2-6 Monthly household income and expenditure, 2006 HIES                                                                                                                             | 29   |
| Figure 2-7 Type of household expenditure, 2006 HIES                                                                                                                                        |      |
| Figure 2-8 Type of household expenditure, urban and rural areas, 2006 HIES                                                                                                                 |      |
| Figure 2-9 Average household monthly expenditure by group, urban and rural areas, 2006 HIES                                                                                                |      |
| Figure 2-10 Average monthly household expenditure, province, 2006 HIES                                                                                                                     |      |
| Figure 2-11 Average monthly household subsistence consumption, 2006 HIES                                                                                                                   |      |
| Figure 2-12 Household expenditure decile and average household monthly expenditure, urban and rural areas, 2006 HIES                                                                       |      |
| Figure 2-13 Food and Basic Needs Poverty lines (Vatu required per month per adult equivalent), 2006 HIES                                                                                   |      |
| Figure 2-14 Incidence of poverty as % of households and % of population (adult equivalent), 2006 HIES                                                                                      |      |
| Statistical tables                                                                                                                                                                         |      |
| Table 2-1 Source of household monthly income, 2006 HIES                                                                                                                                    |      |
| Table 2-2 Income decile, province and number of households, % total, 2006 HIES                                                                                                             |      |
| Table 2-3 Income decile, location of household and average monthly household income, 2006 HIES         Table 2-4 Income quintile, province and average monthly household income, 2006 HIES |      |
| Table 2-4 income quintile, province and average monthly nousehold income, 2006 HIES                                                                                                        |      |
| Table 2-5 Province, source of monthly income, average income and sex of household head, 2006 HIES                                                                                          |      |
| Table 2-6 Frovince, source of monthly income, average income and sex of household nead, 2006 Hies                                                                                          |      |
| Table 2-7 Size of the household, province and average household monthly income, 2006 HIES                                                                                                  |      |
| Table 2-9 Number of working persons aged 10 years and over, region and average household monthly income, 2006 HIES                                                                         |      |
| Table 2-10 Household income decile and number of working persons aged 10 years and over, region, 2006 HIES                                                                                 |      |
| Table 2-11 Household income decile, average household monthly cash income, region and % income from cash sources <sup>1</sup> , 2006 HIES                                                  |      |
| Table 2-12 Household income and expenditure decile and number of households, region, 2006 HIES                                                                                             |      |
| Table 2-13 Expenditure decile, location of household and average monthly household expenditure, 2006 HIES                                                                                  |      |
| Table 2-14 Expenditure quintile, province and average monthly household expenditure, 2006 HIES                                                                                             |      |
| Table 2-15 Province, ethnicity and sex of the household head and average monthly household expenditure, 2006 HIES                                                                          |      |
| Table 2-16 Region, type of monthly own account (subsistence) expenditure, average expenditure and sex of the household head, 2006                                                          |      |
| HIES                                                                                                                                                                                       | 41   |
| Table 2-17 Size of the household and household monthly expenditure, 2006 HIES                                                                                                              | 42   |
| Table 2-18 Size of the household, province and average household monthly expenditure, 2006 HIES                                                                                            |      |
| Table 2-19 Number of working persons aged 10 years and over, region and average household monthly expenditure, 2006 HIES                                                                   |      |
| Table 2-20 Province, source of monthly income, household and population counts, average monthly income, 2006 HIES                                                                          |      |
| Table 2-21 Province, type of monthly expenditure, household and population counts, average monthly expenditure, 2006 HIES                                                                  | 45   |
| Chapter 3. Housing                                                                                                                                                                         | . 47 |
| Figure 3-1 Households and migration since 1999, 2006 HIES                                                                                                                                  |      |
| Figure 3-2 Type of house, 2006 HIES                                                                                                                                                        |      |
| Figure 3-3 Main cooking fuel, 2006 HIES                                                                                                                                                    |      |
| Figure 3-4 Percent of households and population mainly using improved sources for drinking water, 2006 HIES                                                                                | 50   |
| Figure 3-5 Percent of households and population mainly using improved toilet facility, 2006 HIES                                                                                           | 51   |
| Figure 3-6 Major housing and household operations expenditures, 2006 HIES                                                                                                                  | 52   |
| Statistical tables                                                                                                                                                                         | 53   |
| Table 3-1 Province and whether the household has moved since 1999 by tenure1 of the dwelling, 2006 HIES                                                                                    |      |
| Table 3-2 Households which have moved since 1999 and province and reason for moving, 2006 HIES                                                                                             | 53   |