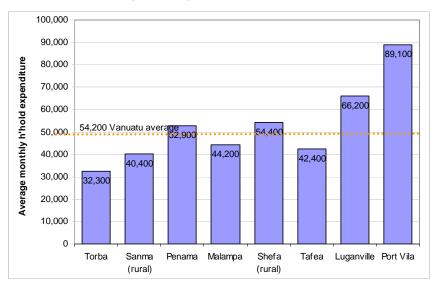

|                                                                       |         |            |             | R           | Rural                                                                          |               |             |         | Urban      | an        |        |
|-----------------------------------------------------------------------|---------|------------|-------------|-------------|--------------------------------------------------------------------------------|---------------|-------------|---------|------------|-----------|--------|
|                                                                       |         |            | Sanma       |             |                                                                                | Shefa         |             |         |            |           |        |
|                                                                       | Vanuatu | Torba      | (rural)     | Penama      | Malampa                                                                        | (rural)       | Tafea       | Rural   | Luganville | Port Vila | Urban  |
| Population                                                            | 203,230 | 9,140      | 26,260      | 31,460      | 31,160                                                                         | 27,640        | 33,510      | 159,170 | 10,900     | 33,150    | 44,050 |
| Households                                                            | 43,310  | 1,800      | 5,910       | 6,450       | 7,350                                                                          | 5,640         | 6,580       | 33,730  | 2,360      | 7,230     | 9,580  |
| Average household size                                                | 4.7     | 5.1        | 4.4         | 4.9         | 4.2                                                                            | 4.9           | 5.1         | 4.7     | 4.6        | 4.6       | 4.6    |
| % population aged under 15 years                                      | 38      | 42         | 39          | 42          | 36                                                                             | 39            | 42          | 40      | 33         | 29        | 30     |
| % population aged 15 – 59 years                                       | 58      | 54         | 57          | 53          | 59                                                                             | 55            | 53          | 55      | 64         | 68        | 67     |
| % population aged 60 years and over                                   | 5       | 4          | 4           | 5           | 5                                                                              | 9             | 5           | 5       | З          | З         | ς      |
| Economically active <sup>1</sup> aged 10 years and over               | 95,760  | 4,400      | 14,500      | 15,260      | 18,310                                                                         | 10,570        | 14,340      | 77,390  | 4,970      | 13,400    | 18,370 |
| Monthly income (million vatu)                                         | 2,629.5 | 64.7       | 314.0       | 456.9       | 361.2                                                                          | 318.8         | 287.5       | 1,803.1 | 151.4      | 675.0     | 826.4  |
| Average household monthly income                                      | 60,700  | 36,000     | 53,100      | 70,900      | 49,200                                                                         | 56,500        | 43,700      | 53,500  | 64,200     | 93,400    | 86,200 |
| % income from cash sources <sup>2</sup>                               | 67      | 49         | 61          | 65          | 51                                                                             | 64            | 48          | 58      | 82         | 89        | 88     |
| Monthly expenditure (million vatu)                                    | 2,348.0 | 58.1       | 238.8       | 341.0       | 324.5                                                                          | 306.7         | 278.9       | 1,548.1 | 156.1      | 643.7     | 799.8  |
| Average household monthly expenditure                                 | 54,200  | 32,300     | 40,400      | 52,900      | 44,200                                                                         | 54,400        | 42,400      | 45,900  | 66,200     | 89,100    | 83,400 |
| Average per capita monthly expenditure                                | 11,290  | 7,500      | 9,400       | 11,700      | 9,200                                                                          | 11,000        | 7,700       | 9,600   | 15,000     | 17,800    | 17,200 |
| % cash expenditure <sup>3</sup>                                       | 55      | 36         | 40          | 42          | 36                                                                             | 52            | 37          | 42      | 74         | 83        | 81     |
| % own-account (subsistence) expenditure                               | 31      | 53         | 48          | 44          | 47                                                                             | 32            | 48          | 44      | 12         | 4         | 9      |
| % population with access to improved water                            | 67      | 58         | 34          | 72          | 76                                                                             | 75            | 41          | 60      | 06         | 93        | 92     |
| % population with access to improved sanitation                       | 63      | 72         | 51          | 26          | 48                                                                             | 62            | 83          | 56      | 79         | 95        | 91     |
| <sup>1</sup> Economically active is all those employed for pay profit |         | kind unnai | d workers o | wn- account | or in-kind unnaid workers own-account (subsistence) workers and the unemployed | orkers and th | volumenti e | ha      |            |           |        |