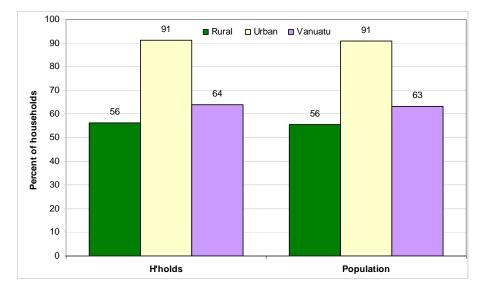

## List of Figures and Tables

| Chapter 1. Population and households                                                                                                                                                       | . 15 |
|--------------------------------------------------------------------------------------------------------------------------------------------------------------------------------------------|------|
| Figure 1-1 Vanuatu population structure, 2006 HIES                                                                                                                                         |      |
| Figure 1-2 Vanuatu household arrangements, 2006 HIES                                                                                                                                       |      |
| Statistical tables                                                                                                                                                                         |      |
| Table 1-1 Province, age group and sex, 2006 HIES                                                                                                                                           |      |
| Table 1-2 Province, age group and sex, % total, 2006 HIES                                                                                                                                  |      |
| Table 1-3 Province, broad age group and sex, 2006 HIES                                                                                                                                     |      |
| Table 1-4 Province, broad age group, sex and average household size, % total, 2006 HIES                                                                                                    |      |
| Table 1-5 Province, dependency and sex ratios, 2006 HIES                                                                                                                                   |      |
| Table 1-6 Province, sex of household head, population and households, average monthly expenditure, 2006 HIES                                                                               |      |
| Table 1-7 Province, household living arrangements and sex of household head, % total, 2006 HIES                                                                                            |      |
| Table 1-8 Province, household living arrangements and sex of household head, average monthly household expenditure (VT), 2006 HIE                                                          |      |
|                                                                                                                                                                                            | 21   |
| Table 1-9 Population aged 15 years and over, province, marital status and sex, 2006 HIES                                                                                                   | 22   |
| Table 1-10 Population aged 15 years and over, province, marital status and sex, % sex, 2006 HIES                                                                                           |      |
| Table 1-11 Province, ethnicity and sex, 2006 HIES                                                                                                                                          |      |
| Table 1-12 Province, ethnicity and sex, % sex, 2006 HIES                                                                                                                                   |      |
| Chapter 2. Income and expenditure                                                                                                                                                          |      |
| Figure 2-1 Source of household income (million vatu), 2006 HIES                                                                                                                            | 26   |
| Figure 2-2 Source of household income, urban and rural areas, 2006 HIES                                                                                                                    | 27   |
| Figure 2-3 Percentage of households and income from cash sources, 2006. HIES                                                                                                               | 27   |
| Figure 2-4 Monthly household income decile and average monthly income, urban and rural areas, 2006 HIES                                                                                    | 28   |
| Figure 2-5 Monthly household income and expenditure, both less than VT500,000, 2006 HIES                                                                                                   | 28   |
| Figure 2-6 Monthly household income and expenditure, 2006 HIES                                                                                                                             | 29   |
| Figure 2-7 Type of household expenditure, 2006 HIES                                                                                                                                        |      |
| Figure 2-8 Type of household expenditure, urban and rural areas, 2006 HIES                                                                                                                 |      |
| Figure 2-9 Average household monthly expenditure by group, urban and rural areas, 2006 HIES                                                                                                |      |
| Figure 2-10 Average monthly household expenditure, province, 2006 HIES                                                                                                                     |      |
| Figure 2-11 Average monthly household subsistence consumption, 2006 HIES                                                                                                                   |      |
| Figure 2-12 Household expenditure decile and average household monthly expenditure, urban and rural areas, 2006 HIES                                                                       |      |
| Figure 2-13 Food and Basic Needs Poverty lines (Vatu required per month per adult equivalent), 2006 HIES                                                                                   |      |
| Figure 2-14 Incidence of poverty as % of households and % of population (adult equivalent), 2006 HIES                                                                                      |      |
| Statistical tables                                                                                                                                                                         |      |
| Table 2-1 Source of household monthly income, 2006 HIES                                                                                                                                    |      |
| Table 2-2 Income decile, province and number of households, % total, 2006 HIES                                                                                                             |      |
| Table 2-3 Income decile, location of household and average monthly household income, 2006 HIES         Table 2-4 Income quintile, province and average monthly household income, 2006 HIES |      |
| Table 2-4 income quintile, province and average monthly nousehold income, 2006 HIES                                                                                                        |      |
| Table 2-5 Province, source of monthly income, average income and sex of household head, 2006 HIES                                                                                          |      |
| Table 2-6 Frovince, source of monthly income, average income and sex of household nead, 2006 Hies                                                                                          |      |
| Table 2-7 Size of the household, province and average household monthly income, 2006 HIES                                                                                                  |      |
| Table 2-9 Number of working persons aged 10 years and over, region and average household monthly income, 2006 HIES                                                                         |      |
| Table 2-10 Household income decile and number of working persons aged 10 years and over, region, 2006 HIES                                                                                 |      |
| Table 2-11 Household income decile, average household monthly cash income, region and % income from cash sources <sup>1</sup> , 2006 HIES                                                  |      |
| Table 2-12 Household income and expenditure decile and number of households, region, 2006 HIES                                                                                             |      |
| Table 2-13 Expenditure decile, location of household and average monthly household expenditure, 2006 HIES                                                                                  |      |
| Table 2-14 Expenditure quintile, province and average monthly household expenditure, 2006 HIES                                                                                             |      |
| Table 2-15 Province, ethnicity and sex of the household head and average monthly household expenditure, 2006 HIES                                                                          |      |
| Table 2-16 Region, type of monthly own account (subsistence) expenditure, average expenditure and sex of the household head, 2006                                                          |      |
| HIES                                                                                                                                                                                       | 41   |
| Table 2-17 Size of the household and household monthly expenditure, 2006 HIES                                                                                                              | 42   |
| Table 2-18 Size of the household, province and average household monthly expenditure, 2006 HIES                                                                                            |      |
| Table 2-19 Number of working persons aged 10 years and over, region and average household monthly expenditure, 2006 HIES                                                                   |      |
| Table 2-20 Province, source of monthly income, household and population counts, average monthly income, 2006 HIES                                                                          |      |
| Table 2-21 Province, type of monthly expenditure, household and population counts, average monthly expenditure, 2006 HIES                                                                  | 45   |
| Chapter 3. Housing                                                                                                                                                                         | . 47 |
| Figure 3-1 Households and migration since 1999, 2006 HIES                                                                                                                                  |      |
| Figure 3-2 Type of house, 2006 HIES                                                                                                                                                        |      |
| Figure 3-3 Main cooking fuel, 2006 HIES                                                                                                                                                    |      |
| Figure 3-4 Percent of households and population mainly using improved sources for drinking water, 2006 HIES                                                                                | 50   |
| Figure 3-5 Percent of households and population mainly using improved toilet facility, 2006 HIES                                                                                           | 51   |
| Figure 3-6 Major housing and household operations expenditures, 2006 HIES                                                                                                                  | 52   |
| Statistical tables                                                                                                                                                                         | 53   |
| Table 3-1 Province and whether the household has moved since 1999 by tenure1 of the dwelling, 2006 HIES                                                                                    |      |
| Table 3-2 Households which have moved since 1999 and province and reason for moving, 2006 HIES                                                                                             | 53   |