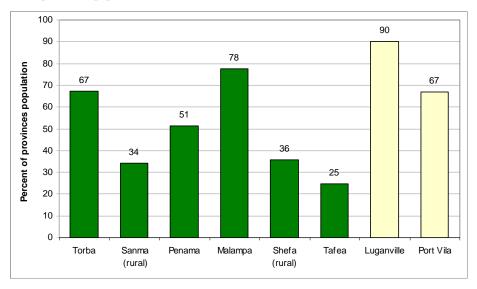

#### Household income

The 2006 HIES estimate for total annual income for all private households was 31,554 million vatu, with sources grouped by income from wages and salaries, sales of agricultural products including fish and seafood, sale of handicrafts, other cash income and own account production (subsistence), net income in-kind and gifts received. Other cash income includes income from superannuation, rent and income as a non-working proprietor. At the national level income from wages and salaries was estimated at 11,074 million vatu annually, representing 35% of all income, with 36% of households having income from this source. A large majority of households – 87% overall, 57% urban and 95% rural – received income from own account production – goods produced and consumed in the home (food, firewood and so on), which was valued at 8,753 million vatu annually (note that this is considered to be income when the item is produced and expenditure because it is assumed to have been consumed or used by the household). Two-thirds of all households were engaged in the sale of agricultural products, fish and seafood and handicrafts, generating an estimated annual income of 8,277 million vatu; representing just over one quarter of total national income (see Chapter 7 for more detailed analysis of this income source).