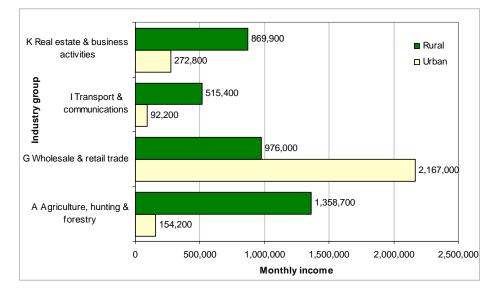

| Table 5-4 Type of school attended, region and level currently attending of persons aged 6 years and over, 2006 HIES                                                                                                                                          |   |
|--------------------------------------------------------------------------------------------------------------------------------------------------------------------------------------------------------------------------------------------------------------|---|
| Table 5-5 Province, education expenditure, household and population counts, 2006 HIES                                                                                                                                                                        |   |
| Heath Statistical tables                                                                                                                                                                                                                                     |   |
| Table 5-6 Health in the last 12 months, total population and sex, province, 2006 HIES                                                                                                                                                                        |   |
| Table 5-7 People getting help for a health problem in the last 12 months, source of help sex, region, 2006 HIES                                                                                                                                              |   |
| Table 5-8 People getting help for a health problem in the last 12 months, length of sickness and whether it prevented them frou<br>usual activities and sex, 2006 HIES                                                                                       |   |
| Table 5-9 Health in the last 12 months, age group and sex, region, 2006 HIES                                                                                                                                                                                 |   |
| Table 5-10 Monthly health services expenditure, region, 2006 HIES                                                                                                                                                                                            |   |
| Table 5-11 People who got help for a health problem and diagnosed problem, age group and sex, 2006 HIES                                                                                                                                                      |   |
| Table 5-12 People who got help for a health problem and diagnosed problem, sex and length of sickness, 2006 HIES                                                                                                                                             |   |
| Chapter 6. Labour force                                                                                                                                                                                                                                      |   |
| Figure 6-1 Labour force participation rates, region and sex (% of age group), 2006 HIES                                                                                                                                                                      |   |
| Figure 6-2 Unemployed persons aged 10 years and over, period looking for job, 2006 HIES                                                                                                                                                                      |   |
| Figure 6-3 Work status of persons aged 10 years and over in the labour force, 2006 HIES                                                                                                                                                                      |   |
| Figure 6-4 Average monthly gross wages and salaries of persons working for pay or profit, 2006 HIES                                                                                                                                                          |   |
| Figure 6-5 Occupation group and sex of persons aged 10 years and over working for pay or profit, 2006 HIES                                                                                                                                                   |   |
| Figure 6-6 Industry group and sex of persons aged 10 years and over working for pay or profit, 2006 HIES                                                                                                                                                     |   |
| Statistical tables                                                                                                                                                                                                                                           |   |
| Table 6-1 Age group and sex of persons aged 10 years and over, region, 2006 HIES                                                                                                                                                                             |   |
| Table 6-2 Age group, sex and labour force status, region, 2006 HIES                                                                                                                                                                                          |   |
| Table 6-3 Population aged 10 years and over, sex and labour force participation rate, % of age group in region, 2006 HIES                                                                                                                                    |   |
| Table 6-4 Labour force status, main daily activity, sex and region, persons aged 10 years and over, 2006 HIES                                                                                                                                                |   |
| Table 6-5 Province and number of persons per household working for pay or profit aged 10 years and over, 2006 HIES                                                                                                                                           |   |
| Table 6-6 Province and number of persons per household working for pay or profit aged 10 years and over, and average monthly                                                                                                                                 |   |
| income (total), 2006 HIES                                                                                                                                                                                                                                    |   |
| Table 6-7 Occupation group, average monthly gross wage and salary income, region and sex, 2006 HIES                                                                                                                                                          |   |
| Table 6-8 Industry group, average monthly gross wage and salary income, region and sex, 2006 HIES                                                                                                                                                            |   |
| Table 6-9 Unemployed persons aged 10 years and over and period looking for a job, region and sex, 2006 HIES                                                                                                                                                  |   |
| Table 6-10 Age group and sex and labour force status, 2006 HIES                                                                                                                                                                                              |   |
| Table 6-11 Age group and sex and labour force status for rural areas, 2006 HIES                                                                                                                                                                              |   |
| Table 6-12 Age group and sex and labour force status for urban areas, 2006 HIES                                                                                                                                                                              |   |
| Table 6-13 Work status, occupation group, region and sex of persons aged 10 years and over, 2006 HIES                                                                                                                                                        |   |
| Table 6-14 Work status, industry group, region and sex of persons aged 10 years and over, 2006 HIES                                                                                                                                                          |   |
| Chapter 7. Formal and informal business income                                                                                                                                                                                                               |   |
| Figure 7-1 Households with income from business activities and/or the sale of commodities, 2006 HIES                                                                                                                                                         |   |
|                                                                                                                                                                                                                                                              |   |
| Figure 7-2 Household average monthly income from the sale of commodities, 2006 HIES<br>Figure 7-3 Number of households and proportion of household cash income from the sale of commodities, 2006 HIES                                                       |   |
| Figure 7-4 Proportion of the income from the commodities sold, 2006 HIES                                                                                                                                                                                     |   |
| Figure 7-5 Average household income and the type of commodity sold, 2006 HIES                                                                                                                                                                                |   |
| Figure 7-6 Total monthly income and commodity sold, 2006 HIES                                                                                                                                                                                                |   |
| Figure 7-7 Key agricultural items sold, total monthly income and average monthly household income, 2006 HIES                                                                                                                                                 |   |
| Figure 7-7 Rey agricultural items sold, total monthly income and average monthly nousehold income, 2000 FiES                                                                                                                                                 |   |
| Figure 7-9 Four main industry groups, region and total monthly income, 2006 HIES                                                                                                                                                                             |   |
|                                                                                                                                                                                                                                                              |   |
| Statistical tables                                                                                                                                                                                                                                           |   |
| Table 7-1 Monthly household income from the sale of agriculture, livestock, fishing and other sales, province, 2006 HIES<br>Table 7-2 Number of households and proportion of total monthly household income from the sale of agriculture, livestock, fishing |   |
| sales, province, 2006 HIES                                                                                                                                                                                                                                   | 0 |
| Table 7-4 Number of businesses operated by households, province, and sex of the household head, 2006 HIES                                                                                                                                                    |   |
| Table 7-4 Number of persons in the household involved in business activities, province, 2006 HIES                                                                                                                                                            |   |
| Table 7-5 Number of persons in the household and number involved in business activities, province, 2000 FIES                                                                                                                                                 |   |
| Table 7-7 Number of persons in the household, province and average household monthly income from business activities, reg                                                                                                                                    |   |
| HIES                                                                                                                                                                                                                                                         |   |
| Table 7-8 Number of households, proportion of total monthly cash income from business activities, province, 2006 HIES                                                                                                                                        |   |
| Table 7-9 Industry of business and number of persons involved in business activities, region, 2006 HIES                                                                                                                                                      |   |
| Table7-10 Industry of business, monthly income, average household income, persons involved in business activities, 2006 HIE                                                                                                                                  |   |
| Table 7-11 Household total monthly income decile, average income from the sale of commodities and business activities, aver                                                                                                                                  |   |
| monthly income, province, 2006 HIES                                                                                                                                                                                                                          |   |
| Table 7-12 Household monthly income from commodity sales, grouped, region, 2006 HIES                                                                                                                                                                         |   |
| Table 7-13 Household monthly income from commodity sales, items, region, 2006 HIES                                                                                                                                                                           |   |
| Chapter 8. Non-consumption expenditure                                                                                                                                                                                                                       |   |
| Figure 8-1 Average household monthly non-consumption expenditure by province, 2006 HIES                                                                                                                                                                      |   |
| Figure 8-2 Five largest monthly non-consumption expenditures, 2006 HIES                                                                                                                                                                                      |   |
| Statistical tables                                                                                                                                                                                                                                           |   |
| Table 8-1 Monthly household non-consumption expenditure, province, 2006 HIES                                                                                                                                                                                 |   |
| Table 8-2 Household total monthly non-consumption expenditure, number of transactions, province, 2006 HIES                                                                                                                                                   |   |
| radio o 2 notochola total monthly non concamption experiature, number of transactions, province, 2000 mileo                                                                                                                                                  |   |