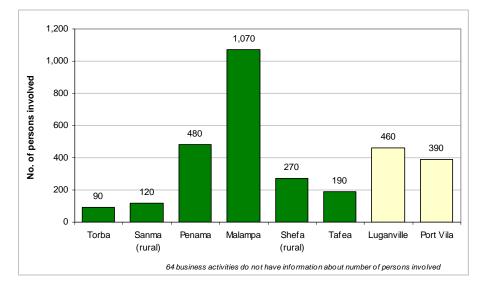

| Table 5-4 Type of school attended, region and level currently attending of persons aged 6 years and over, 2006 HIES                                                                                                                                          |   |
|--------------------------------------------------------------------------------------------------------------------------------------------------------------------------------------------------------------------------------------------------------------|---|
| Table 5-5 Province, education expenditure, household and population counts, 2006 HIES                                                                                                                                                                        |   |
| Heath Statistical tables                                                                                                                                                                                                                                     |   |
| Table 5-6 Health in the last 12 months, total population and sex, province, 2006 HIES                                                                                                                                                                        |   |
| Table 5-7 People getting help for a health problem in the last 12 months, source of help sex, region, 2006 HIES                                                                                                                                              |   |
| Table 5-8 People getting help for a health problem in the last 12 months, length of sickness and whether it prevented them frou<br>usual activities and sex, 2006 HIES                                                                                       |   |
| Table 5-9 Health in the last 12 months, age group and sex, region, 2006 HIES                                                                                                                                                                                 |   |
| Table 5-10 Monthly health services expenditure, region, 2006 HIES                                                                                                                                                                                            |   |
| Table 5-11 People who got help for a health problem and diagnosed problem, age group and sex, 2006 HIES                                                                                                                                                      |   |
| Table 5-12 People who got help for a health problem and diagnosed problem, sex and length of sickness, 2006 HIES                                                                                                                                             |   |
| Chapter 6. Labour force                                                                                                                                                                                                                                      |   |
| Figure 6-1 Labour force participation rates, region and sex (% of age group), 2006 HIES                                                                                                                                                                      |   |
| Figure 6-2 Unemployed persons aged 10 years and over, period looking for job, 2006 HIES                                                                                                                                                                      |   |
| Figure 6-3 Work status of persons aged 10 years and over in the labour force, 2006 HIES                                                                                                                                                                      |   |
| Figure 6-4 Average monthly gross wages and salaries of persons working for pay or profit, 2006 HIES                                                                                                                                                          |   |
| Figure 6-5 Occupation group and sex of persons aged 10 years and over working for pay or profit, 2006 HIES                                                                                                                                                   |   |
| Figure 6-6 Industry group and sex of persons aged 10 years and over working for pay or profit, 2006 HIES                                                                                                                                                     |   |
| Statistical tables                                                                                                                                                                                                                                           |   |
| Table 6-1 Age group and sex of persons aged 10 years and over, region, 2006 HIES                                                                                                                                                                             |   |
| Table 6-2 Age group, sex and labour force status, region, 2006 HIES                                                                                                                                                                                          |   |
| Table 6-3 Population aged 10 years and over, sex and labour force participation rate, % of age group in region, 2006 HIES                                                                                                                                    |   |
| Table 6-4 Labour force status, main daily activity, sex and region, persons aged 10 years and over, 2006 HIES                                                                                                                                                |   |
| Table 6-5 Province and number of persons per household working for pay or profit aged 10 years and over, 2006 HIES                                                                                                                                           |   |
| Table 6-6 Province and number of persons per household working for pay or profit aged 10 years and over, and average monthly                                                                                                                                 |   |
| income (total), 2006 HIES                                                                                                                                                                                                                                    |   |
| Table 6-7 Occupation group, average monthly gross wage and salary income, region and sex, 2006 HIES                                                                                                                                                          |   |
| Table 6-8 Industry group, average monthly gross wage and salary income, region and sex, 2006 HIES                                                                                                                                                            |   |
| Table 6-9 Unemployed persons aged 10 years and over and period looking for a job, region and sex, 2006 HIES                                                                                                                                                  |   |
| Table 6-10 Age group and sex and labour force status, 2006 HIES                                                                                                                                                                                              |   |
| Table 6-11 Age group and sex and labour force status for rural areas, 2006 HIES                                                                                                                                                                              |   |
| Table 6-12 Age group and sex and labour force status for urban areas, 2006 HIES                                                                                                                                                                              |   |
| Table 6-13 Work status, occupation group, region and sex of persons aged 10 years and over, 2006 HIES                                                                                                                                                        |   |
| Table 6-14 Work status, industry group, region and sex of persons aged 10 years and over, 2006 HIES                                                                                                                                                          |   |
| Chapter 7. Formal and informal business income                                                                                                                                                                                                               |   |
| Figure 7-1 Households with income from business activities and/or the sale of commodities, 2006 HIES                                                                                                                                                         |   |
|                                                                                                                                                                                                                                                              |   |
| Figure 7-2 Household average monthly income from the sale of commodities, 2006 HIES<br>Figure 7-3 Number of households and proportion of household cash income from the sale of commodities, 2006 HIES                                                       |   |
| Figure 7-4 Proportion of the income from the commodities sold, 2006 HIES                                                                                                                                                                                     |   |
| Figure 7-5 Average household income and the type of commodity sold, 2006 HIES                                                                                                                                                                                |   |
| Figure 7-6 Total monthly income and commodity sold, 2006 HIES                                                                                                                                                                                                |   |
| Figure 7-7 Key agricultural items sold, total monthly income and average monthly household income, 2006 HIES                                                                                                                                                 |   |
| Figure 7-7 Rey agricultural items sold, total monthly income and average monthly nousehold income, 2000 FiES                                                                                                                                                 |   |
| Figure 7-9 Four main industry groups, region and total monthly income, 2006 HIES                                                                                                                                                                             |   |
|                                                                                                                                                                                                                                                              |   |
| Statistical tables                                                                                                                                                                                                                                           |   |
| Table 7-1 Monthly household income from the sale of agriculture, livestock, fishing and other sales, province, 2006 HIES<br>Table 7-2 Number of households and proportion of total monthly household income from the sale of agriculture, livestock, fishing |   |
| sales, province, 2006 HIES                                                                                                                                                                                                                                   | 0 |
| Table 7-4 Number of businesses operated by households, province, and sex of the household head, 2006 HIES                                                                                                                                                    |   |
| Table 7-4 Number of persons in the household involved in business activities, province, 2006 HIES                                                                                                                                                            |   |
| Table 7-5 Number of persons in the household and number involved in business activities, province, 2000 FIES                                                                                                                                                 |   |
| Table 7-7 Number of persons in the household, province and average household monthly income from business activities, reg                                                                                                                                    |   |
| HIES                                                                                                                                                                                                                                                         |   |
| Table 7-8 Number of households, proportion of total monthly cash income from business activities, province, 2006 HIES                                                                                                                                        |   |
| Table 7-9 Industry of business and number of persons involved in business activities, region, 2006 HIES                                                                                                                                                      |   |
| Table7-10 Industry of business, monthly income, average household income, persons involved in business activities, 2006 HIE                                                                                                                                  |   |
| Table 7-11 Household total monthly income decile, average income from the sale of commodities and business activities, aver                                                                                                                                  |   |
| monthly income, province, 2006 HIES                                                                                                                                                                                                                          |   |
| Table 7-12 Household monthly income from commodity sales, grouped, region, 2006 HIES                                                                                                                                                                         |   |
| Table 7-13 Household monthly income from commodity sales, items, region, 2006 HIES                                                                                                                                                                           |   |
| Chapter 8. Non-consumption expenditure                                                                                                                                                                                                                       |   |
| Figure 8-1 Average household monthly non-consumption expenditure by province, 2006 HIES                                                                                                                                                                      |   |
| Figure 8-2 Five largest monthly non-consumption expenditures, 2006 HIES                                                                                                                                                                                      |   |
| Statistical tables                                                                                                                                                                                                                                           |   |
| Table 8-1 Monthly household non-consumption expenditure, province, 2006 HIES                                                                                                                                                                                 |   |
| Table 8-2 Household total monthly non-consumption expenditure, number of transactions, province, 2006 HIES                                                                                                                                                   |   |
| radio o 2 notochola total monthly non concamption experiature, number of transactions, province, 2000 mileo                                                                                                                                                  |   |