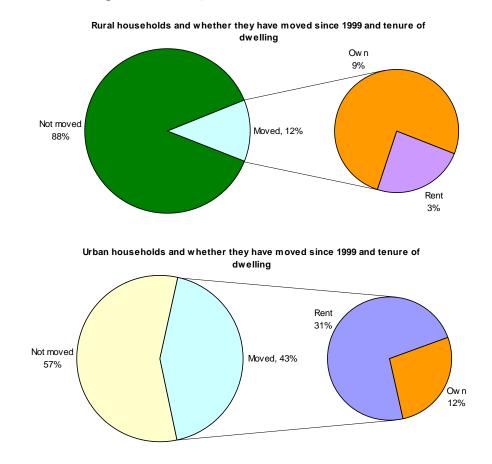

olds were asked to provide the main reason why they moved, although no information was collected about whether or not the household was 'new' since 1999. Overall 39% of households moved because of work related reasons, with this increasing to 45% of households in urban areas. This could involve a number of work related reasons including a household member getting a job and the household moving (or a new household established), a voluntary move to live closer to the place of work, a transfer to another location, or even the pay from work giving the household enough money to move. Just over one quarter or 27% of households moved for 'other' reasons. These could include retiring from work, the purchase or acquisition of land and/or a house, or other issues 'pushing' households out of areas.



### Figure 3-1 Households and migration since 1999, 2006 HIES

## Housing characteristics

Overall 35% of households lived in traditional houses, and this increased to 43% of houses in rural areas. Just over one in four or 27% of households live in a house made of mixed traditional and permanent materials, and this increased to 30% in rural areas. In urban areas households were most likely to live in permanent houses with 70% of households living in permanent houses compared with 14% living in mixed houses.

Just over half or 52% of houses had an iron roof, 39% of houses in rural areas and 97% of houses in urban areas. Thatch rooves were almost only found in rural areas, with 61% of rural houses having a thatch roof compared with 3% of urban ones.

Bamboo was the most commonly used mater