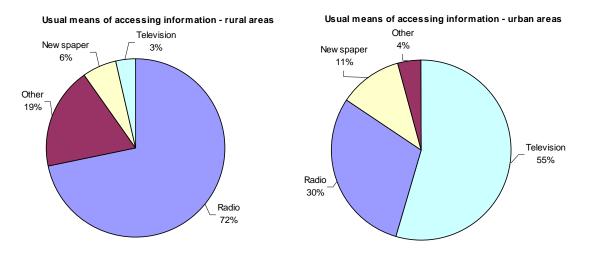

verage household monthly expenditure for selected means of communication, 2006 HIES



Radio was the most common means households used to access information, with 62% of households in Vanuatu using radios for accessing information; mostly in rural areas (72% of households in rural areas and 30% of households in urban areas). As noted, the television network coverage in Vanuatu is limited, and this was the most common means of accessing information in urban areas in 12% of all households or 55% of urban households. When combined, television and radio accounted for 77% of households' main means of accessing information in rural areas was 'other' which includes general 'word of mouth', community notice boards, meetings and discussions with leaders (clan, church, committees, NGOs and so on).



#### Figure 4-3 Usual means of accessing information, urban and rural areas, 2006 HIES

## Transport

It is a stated objective of Government to improve the rural population's access to well maintained roads, wharves and airstrips as a means to improve market access (local, national and international) and promote business enterprise, economic growth and ultimately improve livelihoods in the key sectors of tourism, agriculture and associated supporting activities. While different household members could use different modes of transport, just over three quarters of heads of households (76%) stated that the main means of transport used by members of the household was public transport. Public transport is typically a mini-bus van, public transport utility vehicle or light truck, generally pri