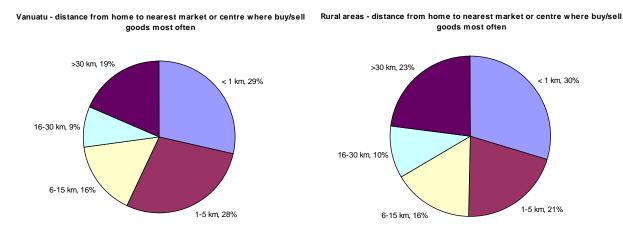

ads stated that they visited the provincial market most often; and 25% said the municipal market (households mostly located in rural Sanma, Malampa and rural Shefa).

Figure 4-10 Nearest market or commercial centre where households buy and sell goods most often, 2006 HIES



Nationally 57% of households travelled 5 km or less to their nearest market or commercial centre, with this increasing to 80% in urban areas. In rural areas approximately 50% of households travelled 5 km or less to their nearest market or commercial centre (mostly the provincial or municipal market) and 23% were travelling distances of over 30 km. Of the rural households travelling over 30 km, over 70% of these were earning income from selling agricultural produce in rural Sanma and Shefa as well as Malampa province.



Figure 4-11 Distance from home to nearest market or commercial centre buy and sell goods most often, 2006 HIES

Markets are a cornerstone of the commercial sector in Vanuatu, with 85% of households stating that a provincial, municipal or road market was the place where they most often buy or sell goods. Nationally 72% of households visited a market one or two days a week; indeed 82% of all households visited their nearest centre once or twice a week. The network of cooperatives is very important in rural areas, with 23% of households stating that they visit the cooperative most often, 79% of these once a week.



Figure 4-12 Frequency of visits to nearest market or commercial centre, 2006 HIES

In Vanuatu 58% of respondents said it took them less than 30 minutes to get to their nearest m