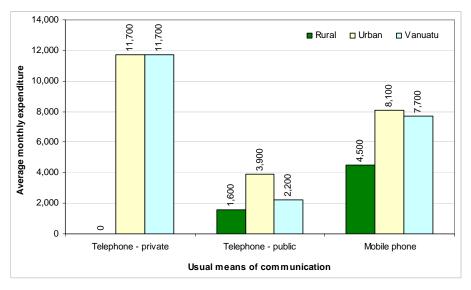

t they usually used a mobile phone for communication, assuming that households in rural areas with mobile phones only used these when in areas with network coverage.

## Figure 4-1 Usual means of communication, 2006 HIES



For those households reporting expenditure on communications, there was relatively little variation between rural and urban areas in the monthly costs for privately owned telephones, with urban expenditure slightly higher at VT11,700 per month and rural at VT11,600 per month. Urban households spend considerably more on average on public telephone usage than rural ones; which is also attributable to higher access to public telephones in urban areas compared with rural ones.

Figure 4-2 Average household monthly expenditure for selected means of communication, 2006 HIES



Radio was the most common means households used to access information, with 62% of households in Vanuatu using radios for accessing information; mostly in rural areas (72% of households in rural areas and 30% of households in urban areas). As noted, the television network coverage in Vanuatu is limited, and this was the most common means of accessing information in urban areas in 12% of all households or 55% of urban households. When combined, television and radio accounted for 77% of households' main means of accessing information in rural areas was 'other' which includes general 'word of mouth', community notice boards, meetings and discussions with leaders (clan, church, committees, NGOs and so on).



#### Figure 4-3 Usual means of accessing information, urban and rural areas, 2006 H