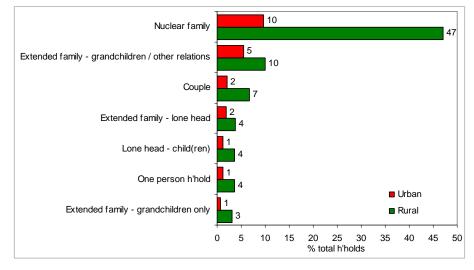

Households comprising of a head and his or her spouse and their children (so-called 'nuclear family') made up 57% of all households and extended families 19% of households. One in four households (25%) consists of an extended family where the head and spouse live with children, grandchildren and/or other relatives. Overall 10% of all households were headed by someone without a spouse or partner – so called 'lone head' households. The HIES highlighted the fundamentally different structure of female- and male-headed households where female heads were far more likely to be living alone or without a male spouse or partner with her children and other relations (lone head with children and extended family).

Figure 1-2 Vanuatu household arrangements, 2006 HIES

Almost two thirds or 65% of the adult population (people aged 15 years and over) were legally married or living in a de facto relationship at the time of the HIES, and a further 31% were never married. Females were slightly more likely to be married than males, with 67% either married or living in de facto relationships compared with 64% of males. The difference in the proportion of males and females living in consensual unions (67% and 64%) was due to sampling and non-sampling error (males more likely to say they were never married than living in a de facto relationship for example). A further 4% of adult women were widowed, compared with 2% of males.