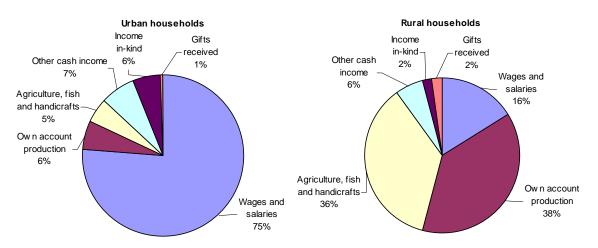

## List of Figures and Tables

| Chapter 1. Population and households                                                                                                                                                       | . 15 |
|--------------------------------------------------------------------------------------------------------------------------------------------------------------------------------------------|------|
| Figure 1-1 Vanuatu population structure, 2006 HIES                                                                                                                                         |      |
| Figure 1-2 Vanuatu household arrangements, 2006 HIES                                                                                                                                       |      |
| Statistical tables                                                                                                                                                                         |      |
| Table 1-1 Province, age group and sex, 2006 HIES                                                                                                                                           |      |
| Table 1-2 Province, age group and sex, % total, 2006 HIES                                                                                                                                  |      |
| Table 1-3 Province, broad age group and sex, 2006 HIES                                                                                                                                     |      |
| Table 1-4 Province, broad age group, sex and average household size, % total, 2006 HIES                                                                                                    |      |
| Table 1-5 Province, dependency and sex ratios, 2006 HIES                                                                                                                                   |      |
| Table 1-6 Province, sex of household head, population and households, average monthly expenditure, 2006 HIES                                                                               |      |
| Table 1-7 Province, household living arrangements and sex of household head, % total, 2006 HIES                                                                                            |      |
| Table 1-8 Province, household living arrangements and sex of household head, average monthly household expenditure (VT), 2006 HIE                                                          |      |
|                                                                                                                                                                                            | 21   |
| Table 1-9 Population aged 15 years and over, province, marital status and sex, 2006 HIES                                                                                                   | 22   |
| Table 1-10 Population aged 15 years and over, province, marital status and sex, % sex, 2006 HIES                                                                                           |      |
| Table 1-11 Province, ethnicity and sex, 2006 HIES                                                                                                                                          |      |
| Table 1-12 Province, ethnicity and sex, % sex, 2006 HIES                                                                                                                                   |      |
| Chapter 2. Income and expenditure                                                                                                                                                          |      |
| Figure 2-1 Source of household income (million vatu), 2006 HIES                                                                                                                            | 26   |
| Figure 2-2 Source of household income, urban and rural areas, 2006 HIES                                                                                                                    | 27   |
| Figure 2-3 Percentage of households and income from cash sources, 2006. HIES                                                                                                               | 27   |
| Figure 2-4 Monthly household income decile and average monthly income, urban and rural areas, 2006 HIES                                                                                    | 28   |
| Figure 2-5 Monthly household income and expenditure, both less than VT500,000, 2006 HIES                                                                                                   | 28   |
| Figure 2-6 Monthly household income and expenditure, 2006 HIES                                                                                                                             | 29   |
| Figure 2-7 Type of household expenditure, 2006 HIES                                                                                                                                        |      |
| Figure 2-8 Type of household expenditure, urban and rural areas, 2006 HIES                                                                                                                 |      |
| Figure 2-9 Average household monthly expenditure by group, urban and rural areas, 2006 HIES                                                                                                |      |
| Figure 2-10 Average monthly household expenditure, province, 2006 HIES                                                                                                                     |      |
| Figure 2-11 Average monthly household subsistence consumption, 2006 HIES                                                                                                                   |      |
| Figure 2-12 Household expenditure decile and average household monthly expenditure, urban and rural areas, 2006 HIES                                                                       |      |
| Figure 2-13 Food and Basic Needs Poverty lines (Vatu required per month per adult equivalent), 2006 HIES                                                                                   |      |
| Figure 2-14 Incidence of poverty as % of households and % of population (adult equivalent), 2006 HIES                                                                                      |      |
| Statistical tables                                                                                                                                                                         |      |
| Table 2-1 Source of household monthly income, 2006 HIES                                                                                                                                    |      |
| Table 2-2 Income decile, province and number of households, % total, 2006 HIES                                                                                                             |      |
| Table 2-3 Income decile, location of household and average monthly household income, 2006 HIES         Table 2-4 Income quintile, province and average monthly household income, 2006 HIES |      |
| Table 2-4 income quintile, province and average monthly nousehold income, 2006 HIES                                                                                                        |      |
| Table 2-5 Province, source of monthly income, average income and sex of household head, 2006 HIES                                                                                          |      |
| Table 2-6 Frovince, source of monthly income, average income and sex of household nead, 2006 Hies                                                                                          |      |
| Table 2-7 Size of the household, province and average household monthly income, 2006 HIES                                                                                                  |      |
| Table 2-9 Number of working persons aged 10 years and over, region and average household monthly income, 2006 HIES                                                                         |      |
| Table 2-10 Household income decile and number of working persons aged 10 years and over, region, 2006 HIES                                                                                 |      |
| Table 2-11 Household income decile, average household monthly cash income, region and % income from cash sources <sup>1</sup> , 2006 HIES                                                  |      |
| Table 2-12 Household income and expenditure decile and number of households, region, 2006 HIES                                                                                             |      |
| Table 2-13 Expenditure decile, location of household and average monthly household expenditure, 2006 HIES                                                                                  |      |
| Table 2-14 Expenditure quintile, province and average monthly household expenditure, 2006 HIES                                                                                             |      |
| Table 2-15 Province, ethnicity and sex of the household head and average monthly household expenditure, 2006 HIES                                                                          |      |
| Table 2-16 Region, type of monthly own account (subsistence) expenditure, average expenditure and sex of the household head, 2006                                                          |      |
| HIES                                                                                                                                                                                       | 41   |
| Table 2-17 Size of the household and household monthly expenditure, 2006 HIES                                                                                                              | 42   |
| Table 2-18 Size of the household, province and average household monthly expenditure, 2006 HIES                                                                                            |      |
| Table 2-19 Number of working persons aged 10 years and over, region and average household monthly expenditure, 2006 HIES                                                                   |      |
| Table 2-20 Province, source of monthly income, household and population counts, average monthly income, 2006 HIES                                                                          |      |
| Table 2-21 Province, type of monthly expenditure, household and population counts, average monthly expenditure, 2006 HIES                                                                  | 45   |
| Chapter 3. Housing                                                                                                                                                                         | . 47 |
| Figure 3-1 Households and migration since 1999, 2006 HIES                                                                                                                                  |      |
| Figure 3-2 Type of house, 2006 HIES                                                                                                                                                        |      |
| Figure 3-3 Main cooking fuel, 2006 HIES                                                                                                                                                    |      |
| Figure 3-4 Percent of households and population mainly using improved sources for drinking water, 2006 HIES                                                                                | 50   |
| Figure 3-5 Percent of households and population mainly using improved toilet facility, 2006 HIES                                                                                           | 51   |
| Figure 3-6 Major housing and household operations expenditures, 2006 HIES                                                                                                                  | 52   |
| Statistical tables                                                                                                                                                                         | 53   |
| Table 3-1 Province and whether the household has moved since 1999 by tenure1 of the dwelling, 2006 HIES                                                                                    |      |
| Table 3-2 Households which have moved since 1999 and province and reason for moving, 2006 HIES                                                                                             | 53   |