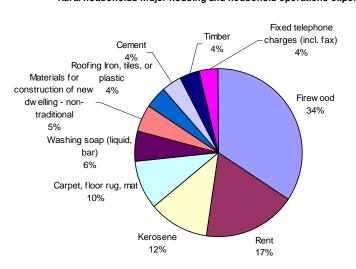

## List of Figures and Tables

| Chapter 1. Population and households                                                                                                                                                       | . 15 |
|--------------------------------------------------------------------------------------------------------------------------------------------------------------------------------------------|------|
| Figure 1-1 Vanuatu population structure, 2006 HIES                                                                                                                                         |      |
| Figure 1-2 Vanuatu household arrangements, 2006 HIES                                                                                                                                       |      |
| Statistical tables                                                                                                                                                                         |      |
| Table 1-1 Province, age group and sex, 2006 HIES                                                                                                                                           |      |
| Table 1-2 Province, age group and sex, % total, 2006 HIES                                                                                                                                  |      |
| Table 1-3 Province, broad age group and sex, 2006 HIES                                                                                                                                     |      |
| Table 1-4 Province, broad age group, sex and average household size, % total, 2006 HIES                                                                                                    |      |
| Table 1-5 Province, dependency and sex ratios, 2006 HIES                                                                                                                                   |      |
| Table 1-6 Province, sex of household head, population and households, average monthly expenditure, 2006 HIES                                                                               |      |
| Table 1-7 Province, household living arrangements and sex of household head, % total, 2006 HIES                                                                                            |      |
| Table 1-8 Province, household living arrangements and sex of household head, average monthly household expenditure (VT), 2006 HIE                                                          |      |
|                                                                                                                                                                                            | 21   |
| Table 1-9 Population aged 15 years and over, province, marital status and sex, 2006 HIES                                                                                                   | 22   |
| Table 1-10 Population aged 15 years and over, province, marital status and sex, % sex, 2006 HIES                                                                                           |      |
| Table 1-11 Province, ethnicity and sex, 2006 HIES                                                                                                                                          |      |
| Table 1-12 Province, ethnicity and sex, % sex, 2006 HIES                                                                                                                                   |      |
| Chapter 2. Income and expenditure                                                                                                                                                          |      |
| Figure 2-1 Source of household income (million vatu), 2006 HIES                                                                                                                            | 26   |
| Figure 2-2 Source of household income, urban and rural areas, 2006 HIES                                                                                                                    | 27   |
| Figure 2-3 Percentage of households and income from cash sources, 2006. HIES                                                                                                               | 27   |
| Figure 2-4 Monthly household income decile and average monthly income, urban and rural areas, 2006 HIES                                                                                    | 28   |
| Figure 2-5 Monthly household income and expenditure, both less than VT500,000, 2006 HIES                                                                                                   | 28   |
| Figure 2-6 Monthly household income and expenditure, 2006 HIES                                                                                                                             | 29   |
| Figure 2-7 Type of household expenditure, 2006 HIES                                                                                                                                        |      |
| Figure 2-8 Type of household expenditure, urban and rural areas, 2006 HIES                                                                                                                 |      |
| Figure 2-9 Average household monthly expenditure by group, urban and rural areas, 2006 HIES                                                                                                |      |
| Figure 2-10 Average monthly household expenditure, province, 2006 HIES                                                                                                                     |      |
| Figure 2-11 Average monthly household subsistence consumption, 2006 HIES                                                                                                                   |      |
| Figure 2-12 Household expenditure decile and average household monthly expenditure, urban and rural areas, 2006 HIES                                                                       |      |
| Figure 2-13 Food and Basic Needs Poverty lines (Vatu required per month per adult equivalent), 2006 HIES                                                                                   |      |
| Figure 2-14 Incidence of poverty as % of households and % of population (adult equivalent), 2006 HIES                                                                                      |      |
| Statistical tables                                                                                                                                                                         |      |
| Table 2-1 Source of household monthly income, 2006 HIES                                                                                                                                    |      |
| Table 2-2 Income decile, province and number of households, % total, 2006 HIES                                                                                                             |      |
| Table 2-3 Income decile, location of household and average monthly household income, 2006 HIES         Table 2-4 Income quintile, province and average monthly household income, 2006 HIES |      |
| Table 2-4 income quintile, province and average monthly nousehold income, 2006 HIES                                                                                                        |      |
| Table 2-5 Province, source of monthly income, average income and sex of household head, 2006 HIES                                                                                          |      |
| Table 2-6 Frovince, source of monthly income, average income and sex of household nead, 2006 Hies                                                                                          |      |
| Table 2-7 Size of the household, province and average household monthly income, 2006 HIES                                                                                                  |      |
| Table 2-9 Number of working persons aged 10 years and over, region and average household monthly income, 2006 HIES                                                                         |      |
| Table 2-10 Household income decile and number of working persons aged 10 years and over, region, 2006 HIES                                                                                 |      |
| Table 2-11 Household income decile, average household monthly cash income, region and % income from cash sources <sup>1</sup> , 2006 HIES                                                  |      |
| Table 2-12 Household income and expenditure decile and number of households, region, 2006 HIES                                                                                             |      |
| Table 2-13 Expenditure decile, location of household and average monthly household expenditure, 2006 HIES                                                                                  |      |
| Table 2-14 Expenditure quintile, province and average monthly household expenditure, 2006 HIES                                                                                             |      |
| Table 2-15 Province, ethnicity and sex of the household head and average monthly household expenditure, 2006 HIES                                                                          |      |
| Table 2-16 Region, type of monthly own account (subsistence) expenditure, average expenditure and sex of the household head, 2006                                                          |      |
| HIES                                                                                                                                                                                       | 41   |
| Table 2-17 Size of the household and household monthly expenditure, 2006 HIES                                                                                                              | 42   |
| Table 2-18 Size of the household, province and average household monthly expenditure, 2006 HIES                                                                                            |      |
| Table 2-19 Number of working persons aged 10 years and over, region and average household monthly expenditure, 2006 HIES                                                                   |      |
| Table 2-20 Province, source of monthly income, household and population counts, average monthly income, 2006 HIES                                                                          |      |
| Table 2-21 Province, type of monthly expenditure, household and population counts, average monthly expenditure, 2006 HIES                                                                  | 45   |
| Chapter 3. Housing                                                                                                                                                                         | . 47 |
| Figure 3-1 Households and migration since 1999, 2006 HIES                                                                                                                                  |      |
| Figure 3-2 Type of house, 2006 HIES                                                                                                                                                        |      |
| Figure 3-3 Main cooking fuel, 2006 HIES                                                                                                                                                    |      |
| Figure 3-4 Percent of households and population mainly using improved sources for drinking water, 2006 HIES                                                                                | 50   |
| Figure 3-5 Percent of households and population mainly using improved toilet facility, 2006 HIES                                                                                           | 51   |
| Figure 3-6 Major housing and household operations expenditures, 2006 HIES                                                                                                                  | 52   |
| Statistical tables                                                                                                                                                                         | 53   |
| Table 3-1 Province and whether the household has moved since 1999 by tenure1 of the dwelling, 2006 HIES                                                                                    |      |
| Table 3-2 Households which have moved since 1999 and province and reason for moving, 2006 HIES                                                                                             | 53   |