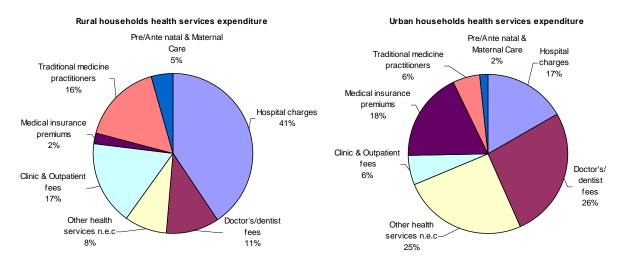

| Table 5-4 Type of school attended, region and level currently attending of persons aged 6 years and over, 2006 HIES                                                                                                                                          |   |
|--------------------------------------------------------------------------------------------------------------------------------------------------------------------------------------------------------------------------------------------------------------|---|
| Table 5-5 Province, education expenditure, household and population counts, 2006 HIES                                                                                                                                                                        |   |
| Heath Statistical tables                                                                                                                                                                                                                                     |   |
| Table 5-6 Health in the last 12 months, total population and sex, province, 2006 HIES                                                                                                                                                                        |   |
| Table 5-7 People getting help for a health problem in the last 12 months, source of help sex, region, 2006 HIES                                                                                                                                              |   |
| Table 5-8 People getting help for a health problem in the last 12 months, length of sickness and whether it prevented them frou<br>usual activities and sex, 2006 HIES                                                                                       |   |
| Table 5-9 Health in the last 12 months, age group and sex, region, 2006 HIES                                                                                                                                                                                 |   |
| Table 5-10 Monthly health services expenditure, region, 2006 HIES                                                                                                                                                                                            |   |
| Table 5-11 People who got help for a health problem and diagnosed problem, age group and sex, 2006 HIES                                                                                                                                                      |   |
| Table 5-12 People who got help for a health problem and diagnosed problem, sex and length of sickness, 2006 HIES                                                                                                                                             |   |
| Chapter 6. Labour force                                                                                                                                                                                                                                      |   |
| Figure 6-1 Labour force participation rates, region and sex (% of age group), 2006 HIES                                                                                                                                                                      |   |
| Figure 6-2 Unemployed persons aged 10 years and over, period looking for job, 2006 HIES                                                                                                                                                                      |   |
| Figure 6-3 Work status of persons aged 10 years and over in the labour force, 2006 HIES                                                                                                                                                                      |   |
| Figure 6-4 Average monthly gross wages and salaries of persons working for pay or profit, 2006 HIES                                                                                                                                                          |   |
| Figure 6-5 Occupation group and sex of persons aged 10 years and over working for pay or profit, 2006 HIES                                                                                                                                                   |   |
| Figure 6-6 Industry group and sex of persons aged 10 years and over working for pay or profit, 2006 HIES                                                                                                                                                     |   |
| Statistical tables                                                                                                                                                                                                                                           |   |
| Table 6-1 Age group and sex of persons aged 10 years and over, region, 2006 HIES                                                                                                                                                                             |   |
| Table 6-2 Age group, sex and labour force status, region, 2006 HIES                                                                                                                                                                                          |   |
| Table 6-3 Population aged 10 years and over, sex and labour force participation rate, % of age group in region, 2006 HIES                                                                                                                                    |   |
| Table 6-4 Labour force status, main daily activity, sex and region, persons aged 10 years and over, 2006 HIES                                                                                                                                                |   |
| Table 6-5 Province and number of persons per household working for pay or profit aged 10 years and over, 2006 HIES                                                                                                                                           |   |
| Table 6-6 Province and number of persons per household working for pay or profit aged 10 years and over, and average monthly                                                                                                                                 |   |
| income (total), 2006 HIES                                                                                                                                                                                                                                    |   |
| Table 6-7 Occupation group, average monthly gross wage and salary income, region and sex, 2006 HIES                                                                                                                                                          |   |
| Table 6-8 Industry group, average monthly gross wage and salary income, region and sex, 2006 HIES                                                                                                                                                            |   |
| Table 6-9 Unemployed persons aged 10 years and over and period looking for a job, region and sex, 2006 HIES                                                                                                                                                  |   |
| Table 6-10 Age group and sex and labour force status, 2006 HIES                                                                                                                                                                                              |   |
| Table 6-11 Age group and sex and labour force status for rural areas, 2006 HIES                                                                                                                                                                              |   |
| Table 6-12 Age group and sex and labour force status for urban areas, 2006 HIES                                                                                                                                                                              |   |
| Table 6-13 Work status, occupation group, region and sex of persons aged 10 years and over, 2006 HIES                                                                                                                                                        |   |
| Table 6-14 Work status, industry group, region and sex of persons aged 10 years and over, 2006 HIES                                                                                                                                                          |   |
| Chapter 7. Formal and informal business income                                                                                                                                                                                                               |   |
| Figure 7-1 Households with income from business activities and/or the sale of commodities, 2006 HIES                                                                                                                                                         |   |
|                                                                                                                                                                                                                                                              |   |
| Figure 7-2 Household average monthly income from the sale of commodities, 2006 HIES<br>Figure 7-3 Number of households and proportion of household cash income from the sale of commodities, 2006 HIES                                                       |   |
| Figure 7-4 Proportion of the income from the commodities sold, 2006 HIES                                                                                                                                                                                     |   |
| Figure 7-5 Average household income and the type of commodity sold, 2006 HIES                                                                                                                                                                                |   |
| Figure 7-6 Total monthly income and commodity sold, 2006 HIES                                                                                                                                                                                                |   |
| Figure 7-7 Key agricultural items sold, total monthly income and average monthly household income, 2006 HIES                                                                                                                                                 |   |
| Figure 7-7 Rey agricultural items sold, total monthly income and average monthly nousehold income, 2000 FiES                                                                                                                                                 |   |
| Figure 7-9 Four main industry groups, region and total monthly income, 2006 HIES                                                                                                                                                                             |   |
|                                                                                                                                                                                                                                                              |   |
| Statistical tables                                                                                                                                                                                                                                           |   |
| Table 7-1 Monthly household income from the sale of agriculture, livestock, fishing and other sales, province, 2006 HIES<br>Table 7-2 Number of households and proportion of total monthly household income from the sale of agriculture, livestock, fishing |   |
| sales, province, 2006 HIES                                                                                                                                                                                                                                   | 0 |
| Table 7-4 Number of businesses operated by households, province, and sex of the household head, 2006 HIES                                                                                                                                                    |   |
| Table 7-4 Number of persons in the household involved in business activities, province, 2006 HIES                                                                                                                                                            |   |
| Table 7-5 Number of persons in the household and number involved in business activities, province, 2000 FIES                                                                                                                                                 |   |
| Table 7-7 Number of persons in the household, province and average household monthly income from business activities, reg                                                                                                                                    |   |
| HIES                                                                                                                                                                                                                                                         |   |
| Table 7-8 Number of households, proportion of total monthly cash income from business activities, province, 2006 HIES                                                                                                                                        |   |
| Table 7-9 Industry of business and number of persons involved in business activities, region, 2006 HIES                                                                                                                                                      |   |
| Table7-10 Industry of business, monthly income, average household income, persons involved in business activities, 2006 HIE                                                                                                                                  |   |
| Table 7-11 Household total monthly income decile, average income from the sale of commodities and business activities, aver                                                                                                                                  |   |
| monthly income, province, 2006 HIES                                                                                                                                                                                                                          |   |
| Table 7-12 Household monthly income from commodity sales, grouped, region, 2006 HIES                                                                                                                                                                         |   |
| Table 7-13 Household monthly income from commodity sales, items, region, 2006 HIES                                                                                                                                                                           |   |
| Chapter 8. Non-consumption expenditure                                                                                                                                                                                                                       |   |
| Figure 8-1 Average household monthly non-consumption expenditure by province, 2006 HIES                                                                                                                                                                      |   |
| Figure 8-2 Five largest monthly non-consumption expenditures, 2006 HIES                                                                                                                                                                                      |   |
| Statistical tables                                                                                                                                                                                                                                           |   |
| Table 8-1 Monthly household non-consumption expenditure, province, 2006 HIES                                                                                                                                                                                 |   |
| Table 8-2 Household total monthly non-consumption expenditure, number of transactions, province, 2006 HIES                                                                                                                                                   |   |
| radio o 2 notochola total monthly non concamption experiature, number of transactions, province, 2000 mileo                                                                                                                                                  |   |