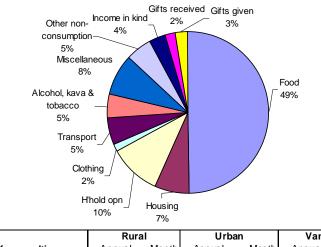

## List of Figures and Tables

| Chapter 1. Population and households                                                                                                                                                       | . 15 |
|--------------------------------------------------------------------------------------------------------------------------------------------------------------------------------------------|------|
| Figure 1-1 Vanuatu population structure, 2006 HIES                                                                                                                                         |      |
| Figure 1-2 Vanuatu household arrangements, 2006 HIES                                                                                                                                       |      |
| Statistical tables                                                                                                                                                                         |      |
| Table 1-1 Province, age group and sex, 2006 HIES                                                                                                                                           |      |
| Table 1-2 Province, age group and sex, % total, 2006 HIES                                                                                                                                  |      |
| Table 1-3 Province, broad age group and sex, 2006 HIES                                                                                                                                     |      |
| Table 1-4 Province, broad age group, sex and average household size, % total, 2006 HIES                                                                                                    |      |
| Table 1-5 Province, dependency and sex ratios, 2006 HIES                                                                                                                                   |      |
| Table 1-6 Province, sex of household head, population and households, average monthly expenditure, 2006 HIES                                                                               |      |
| Table 1-7 Province, household living arrangements and sex of household head, % total, 2006 HIES                                                                                            |      |
| Table 1-8 Province, household living arrangements and sex of household head, average monthly household expenditure (VT), 2006 HIE                                                          |      |
|                                                                                                                                                                                            | 21   |
| Table 1-9 Population aged 15 years and over, province, marital status and sex, 2006 HIES                                                                                                   | 22   |
| Table 1-10 Population aged 15 years and over, province, marital status and sex, % sex, 2006 HIES                                                                                           |      |
| Table 1-11 Province, ethnicity and sex, 2006 HIES                                                                                                                                          |      |
| Table 1-12 Province, ethnicity and sex, % sex, 2006 HIES                                                                                                                                   |      |
| Chapter 2. Income and expenditure                                                                                                                                                          |      |
| Figure 2-1 Source of household income (million vatu), 2006 HIES                                                                                                                            | 26   |
| Figure 2-2 Source of household income, urban and rural areas, 2006 HIES                                                                                                                    | 27   |
| Figure 2-3 Percentage of households and income from cash sources, 2006. HIES                                                                                                               | 27   |
| Figure 2-4 Monthly household income decile and average monthly income, urban and rural areas, 2006 HIES                                                                                    | 28   |
| Figure 2-5 Monthly household income and expenditure, both less than VT500,000, 2006 HIES                                                                                                   | 28   |
| Figure 2-6 Monthly household income and expenditure, 2006 HIES                                                                                                                             | 29   |
| Figure 2-7 Type of household expenditure, 2006 HIES                                                                                                                                        |      |
| Figure 2-8 Type of household expenditure, urban and rural areas, 2006 HIES                                                                                                                 |      |
| Figure 2-9 Average household monthly expenditure by group, urban and rural areas, 2006 HIES                                                                                                |      |
| Figure 2-10 Average monthly household expenditure, province, 2006 HIES                                                                                                                     |      |
| Figure 2-11 Average monthly household subsistence consumption, 2006 HIES                                                                                                                   |      |
| Figure 2-12 Household expenditure decile and average household monthly expenditure, urban and rural areas, 2006 HIES                                                                       |      |
| Figure 2-13 Food and Basic Needs Poverty lines (Vatu required per month per adult equivalent), 2006 HIES                                                                                   |      |
| Figure 2-14 Incidence of poverty as % of households and % of population (adult equivalent), 2006 HIES                                                                                      |      |
| Statistical tables                                                                                                                                                                         |      |
| Table 2-1 Source of household monthly income, 2006 HIES                                                                                                                                    |      |
| Table 2-2 Income decile, province and number of households, % total, 2006 HIES                                                                                                             |      |
| Table 2-3 Income decile, location of household and average monthly household income, 2006 HIES         Table 2-4 Income quintile, province and average monthly household income, 2006 HIES |      |
| Table 2-4 income quintile, province and average monthly nousehold income, 2006 HIES                                                                                                        |      |
| Table 2-5 Province, source of monthly income, average income and sex of household head, 2006 HIES                                                                                          |      |
| Table 2-6 Frovince, source of monthly income, average income and sex of household nead, 2006 Hies                                                                                          |      |
| Table 2-7 Size of the household, province and average household monthly income, 2006 HIES                                                                                                  |      |
| Table 2-9 Number of working persons aged 10 years and over, region and average household monthly income, 2006 HIES                                                                         |      |
| Table 2-10 Household income decile and number of working persons aged 10 years and over, region, 2006 HIES                                                                                 |      |
| Table 2-11 Household income decile, average household monthly cash income, region and % income from cash sources <sup>1</sup> , 2006 HIES                                                  |      |
| Table 2-12 Household income and expenditure decile and number of households, region, 2006 HIES                                                                                             |      |
| Table 2-13 Expenditure decile, location of household and average monthly household expenditure, 2006 HIES                                                                                  |      |
| Table 2-14 Expenditure quintile, province and average monthly household expenditure, 2006 HIES                                                                                             |      |
| Table 2-15 Province, ethnicity and sex of the household head and average monthly household expenditure, 2006 HIES                                                                          |      |
| Table 2-16 Region, type of monthly own account (subsistence) expenditure, average expenditure and sex of the household head, 2006                                                          |      |
| HIES                                                                                                                                                                                       | 41   |
| Table 2-17 Size of the household and household monthly expenditure, 2006 HIES                                                                                                              | 42   |
| Table 2-18 Size of the household, province and average household monthly expenditure, 2006 HIES                                                                                            |      |
| Table 2-19 Number of working persons aged 10 years and over, region and average household monthly expenditure, 2006 HIES                                                                   |      |
| Table 2-20 Province, source of monthly income, household and population counts, average monthly income, 2006 HIES                                                                          |      |
| Table 2-21 Province, type of monthly expenditure, household and population counts, average monthly expenditure, 2006 HIES                                                                  | 45   |
| Chapter 3. Housing                                                                                                                                                                         | . 47 |
| Figure 3-1 Households and migration since 1999, 2006 HIES                                                                                                                                  |      |
| Figure 3-2 Type of house, 2006 HIES                                                                                                                                                        |      |
| Figure 3-3 Main cooking fuel, 2006 HIES                                                                                                                                                    |      |
| Figure 3-4 Percent of households and population mainly using improved sources for drinking water, 2006 HIES                                                                                | 50   |
| Figure 3-5 Percent of households and population mainly using improved toilet facility, 2006 HIES                                                                                           | 51   |
| Figure 3-6 Major housing and household operations expenditures, 2006 HIES                                                                                                                  | 52   |
| Statistical tables                                                                                                                                                                         | 53   |
| Table 3-1 Province and whether the household has moved since 1999 by tenure1 of the dwelling, 2006 HIES                                                                                    |      |
| Table 3-2 Households which have moved since 1999 and province and reason for moving, 2006 HIES                                                                                             | 53   |