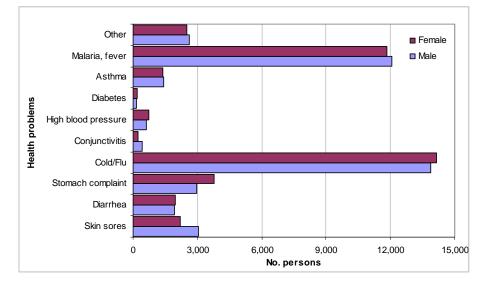

| Table 3-3 Households which have moved since 1999, province, sex of household head and reason for moving, 2006 HIES                     | 54 |
|----------------------------------------------------------------------------------------------------------------------------------------|----|
| Table 3-4 Roof and wall material by house type, region, 2006 HIES                                                                      |    |
|                                                                                                                                        |    |
| Table 3-5 Province, household monthly expenditure and house type, 2006 HIES                                                            |    |
| Table 3-6 Type of kitchen and house type, region, 2006 HIES                                                                            |    |
| Table 3-7 Type of lighting used and house type, region, 2006 HIES                                                                      |    |
| Table 3-8 Main cooking fuel and average monthly household expenditure, region, 2006 HIES                                               |    |
| Table 3-9 Rural households not using improved sources of water which have to travel to get water, time to get water, 2006 HIES         | 58 |
| Table 3-10 Rural households not using improved sources of water which have to travel to get water, time to get water and household     |    |
| member usually collecting water, 2006 HIES                                                                                             | 58 |
| Table 3-11 Household's shower or bath place and province, 2006 HIES                                                                    | 59 |
| Table 3-12 Main source of drinking water for households and population, household monthly expenditure and province, 2006 HIES          | 60 |
| Table 3-13 Main toilet facility for households and population, household monthly expenditure and province, 2006 HIES                   | 61 |
| Table 3-14 Housing and household operation household monthly expenditure, item, province, 2006 HIES                                    | 62 |
|                                                                                                                                        |    |
| Chapter 4. Access to transport, market centres and communications                                                                      | 75 |
| Figure 4-1 Usual means of communication, 2006 HIES                                                                                     | 76 |
| Figure 4-2 Average household monthly expenditure for selected means of communication, 2006 HIES                                        | 76 |
| Figure 4-3 Usual means of accessing information, urban and rural areas, 2006 HIES                                                      | 77 |
| Figure 4-4 Usual means of transport, urban and rural areas, 2006 HIES                                                                  | 77 |
| Figure 4-5 Average monthly household transport expenditure and region, 2006 HIES                                                       | 78 |
| Figure 4-6 Percent of provinces population living 5 km or less from nearest road, 2006 HIES                                            | 78 |
| Figure 4-7 Percent of provinces population living 5 km or less from nearest wharf, 2006 HIES                                           |    |
| Figure 4-8 Percent of provinces population living 5 km or less from nearest airstrip, 2006 HIES                                        |    |
| Figure 4-9 Average annual household expenditure on domestic airfares, province, 2006 HIES                                              |    |
| Figure 4-10 Nearest market or commercial centre where households buy and sell goods most often, 2006 HIES                              |    |
| Figure 4-11 Distance from home to nearest market or commercial centre buy and sell goods most often, 2006 HIES                         |    |
| <b>5 5 5 7</b>                                                                                                                         |    |
| Figure 4-12 Frequency of visits to nearest market or commercial centre, 2006 HIES                                                      |    |
| Figure 4-13 Means of travel to the market, 2006 HIES                                                                                   |    |
| Figure 4-14 Frequency of visits to the market and region, % of household monthly income from the sale of agricultural, fish and handic |    |
| products, 2006 HIES                                                                                                                    |    |
| Figure 4-15 Monthly household expenditure on internal and overseas travel, region, 2006 HIES                                           |    |
| Statistical tables                                                                                                                     |    |
| Table 4-1 Usual means of communication and province, 2006 HIES                                                                         |    |
| Table 4-2 Usual means of communication and region, % of total households, 2006 HIES                                                    |    |
| Table 4-3 Usual means of accessing information and province, 2006 HIES                                                                 |    |
| Table 4-4 Usual means of accessing information and region, % of total households, 2006 HIES                                            | 84 |
| Table 4-5 Main source of transport and province, 2006 HIES                                                                             |    |
| Table 4-6 Transport sub-group, region, total monthly expenditure and averages, 2006 HIES                                               | 85 |
| Table 4-7 Distance to nearest road, percent of population, sex of household head, 2006 HIES                                            | 85 |
| Table 4-8 Distance to nearest road, province, 2006 HIES                                                                                | 85 |
| Table 4-9 Distance to nearest road, province, 2006 HIES                                                                                | 86 |
| Table 4-10 Distance to nearest wharf, province, 2006 HIES                                                                              |    |
| Table 4-11 Distance to nearest wharf, province, 2006 HIES                                                                              |    |
| Table 4-12 Distance to nearest airstrip, province, 2006 HIES                                                                           |    |
| Table 4-13 Distance to nearest airstrip, percent of population, province, 2006 HIES                                                    |    |
| Table 4-14 Distance from home to nearest market or commercial centre buy/sell goods most often, province, 2006 HIES                    |    |
| Table 4-14 Distance from home to nearest market or commercial centre buy/sell goods most often, province, 2006 HIES                    |    |
|                                                                                                                                        |    |
| Table 4-16 Type of market and frequency of visits, households in region, 2006 HIES                                                     |    |
| Table 4-17 Type of market and frequency of visits, % total, 2006 HIES                                                                  |    |
| Table 4-18 Household monthly expenditure on internal and overseas travel, province, 2006 HIES                                          |    |
| Table 4-19 Household monthly expenditure on internal and overseas travel, sex of household head and province, 2006 HIES                |    |
| Table 4-20 Household monthly expenditure on internal and overseas travel, region, 2006 HIES                                            |    |
| Table 4-21 Province, average household monthly income and frequency of market visits, 2006 HIES                                        | 92 |
| Chapter 5. Education and Health                                                                                                        | 93 |
| Table 5-1a Ministry of Education 2006 primary and secondary school enrolment and 2006 HIES primary and secondary attendants of         |    |
| persons 6 years and over.                                                                                                              |    |
| Education Results                                                                                                                      |    |
| Figure 5-1 Vanuatu highest qualification, persons aged 6 years and over, 2006 HIES                                                     |    |
|                                                                                                                                        |    |
| Figure 5-2 Reason for not attending School, percentage of those 6-18 years, 2006 HIES.                                                 |    |
| Figure 5-3 Education expenditure, 2006 HIES                                                                                            |    |
| Health Results                                                                                                                         |    |
| Figure 5-4 Health in the last 12 months, 2006 HIES                                                                                     |    |
| Figure 5-5 Diagnosed health problems and sex, 2006 HIES                                                                                |    |
| Figure 5-6 Health services expenditure, rural and urban areas, 2006 HIES                                                               | 98 |
| Education Statistical tables                                                                                                           | 99 |
| Table 5-1 Current school attendance of persons aged 6 years and over, province, 2006 HIES                                              |    |
| Table 5-2 Highest qualification of persons aged 6 years and over, region, 2006 HIES                                                    |    |
| Table 5-3 Reasons for not currently attending school for persons aged 6 years and over, sex and region, 2006 HIES                      |    |
|                                                                                                                                        |    |