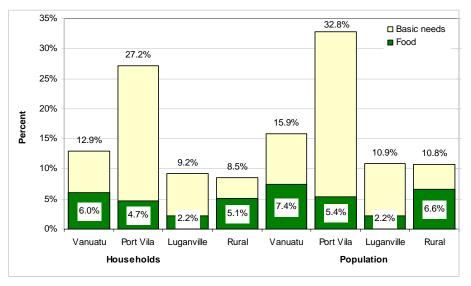

in Port Vila, 204 Vatu in Luganville and decreased to 112 Vatu in rural areas.

The average incidence of basic needs poverty, as measured by the Head Count Index (HCI) was estimated at 13% of households or 16% of the population, while 6% of households and 7% of the population were not spending enough to acquire a basic nutritious diet. The overall incidence of food poverty was highest in rural areas, with 7% of the rural population experiencing food poverty, highlighting the importance of maintaining and improving food production and security systems in rural areas; although these results are considered to be affected by under-reporting of the consumption of own account food production.

Figure 2-14 Incidence of poverty as % of households and % of population (adult equivalent), 2006 HIES



The highest overall levels of poverty were in Port Vila with 27% of households and 33% of the population – one in three people – experiencing difficulties meeting day to day payments for food and other basic needs costs (costs for housing, household operation and supplies, education, health, clothing, transport and soc on).

The Poverty Gap Index (PGI), measuring the depth of poverty, was estimated nationally at 5.6, ranging from 10.4 in Port Vila to 2.9 in Luganville and 3.8 in rural areas. This is a measure of the depth of poverty being experienced by households below the basic needs poverty line and indicates that households considered to be in poverty in Luganville have average incomes which are relatively close to the poverty line, whereas the average income of poor households in Po