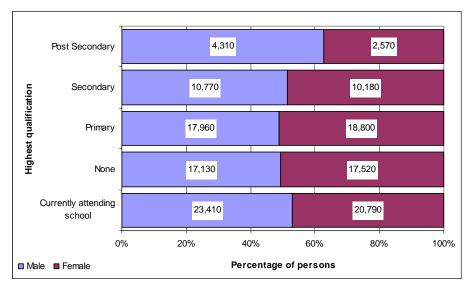

ix years and over did not provide information about their highest school qualifications; 5,550 of these did not provide information about whether they were currently attending school, 3,530 or 64% of whom were aged between 6-18 years. Analysts typically assume that such non-respondents are people who are not attending school and do not want to report it; or have no qualifications, or relatively low qualifications, and did not want to report this.

Of the 172,980 persons aged six years and over 25% who were currently attending school, 53% were male and 47% female; living in 23,150 or 53% of all households. Generally males had higher qualifications than females, more females than males had none or primary level qualifications, and more males had secondary and post secondary qualifications.



Figure 5-1 Vanuatu highest qualification, persons aged 6 years and over, 2006 HIES

For those not attending school, and who had not finished school, the most common reason for not attending school was the 'other' category which could include a wide range of reasons such as not wanting to go to school, other higher priority activities around the household, looking for a job, problems such as school closures or other concerns with the quality of education, and so on.



Figure 5-2 Reason for not attending School, percentage of those 6-18 years, 2006 HIES

Of people aged six years and over who were attending school, 70% were attending primary school and a further 23% were attending secondary school. Only 5% were attending post secondary level education, which includes trade and vocational c