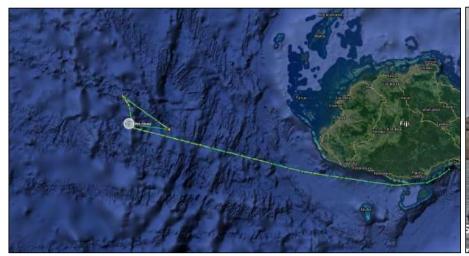

## **INITIAL NOTIFICATION - 18 MAY 2021 (0945H)**

- Initial alert from vessel owner to Navy Operations of altercation onboard FV TIRO II
- 05 Pers in water | 01 Pers in liferaft | 02 Pers on vessel
- Position 91nm West of Navula Passage

### **INITIAL ACTIONS**

- Tasking of RFNS KIKAU and alert status for RFNS SAVENACA for tasking +6HRS
- Tasking of local fixed wing SAR flight to get eyes on
- Approaching inclement weather

#### **SAR RESCUE**

- P3 Orion locates 01 pers onboard liferaft
- RFNS KIKAU diverted from onstation position to conduct rescue
- Passing fishing vessel locates 02 pers onboard MV TIRO II which is taking in water and conduct rescue and rendezvous' with RFNS KIKAU for handover