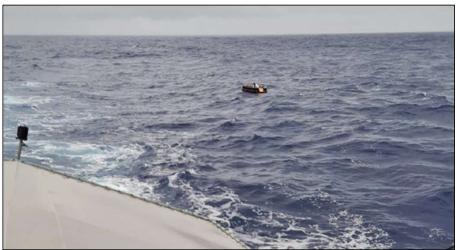

#### **SAR RESCUE**

- P3 Orion locates 01 pers onboard liferaft
- RFNS KIKAU diverted from onstation position to conduct rescue
- Passing fishing vessel locates 02 pers onboard MV TIRO II which is taking in water and conduct rescue and rendezvous' with RFNS KIKAU for handover

#### **CONCLUSION**

- Survivors isolated from each other until handover to Police on arrival at shore
- Lots of unanswered questions but focus remained on SAR only
- RFNS SAVENACA continued with surface search until called off with NIL sighting
- 05 pers classified as missing at sea and case currently before Courts