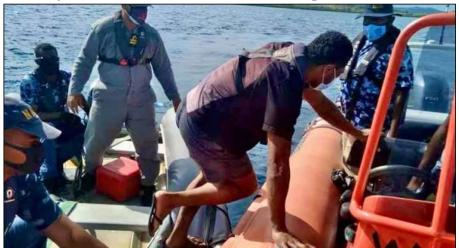

#### **SAR RESCUE**

- P3 Orion locates 01 pers onboard liferaft
- RFNS KIKAU diverted from onstation position to conduct rescue
- Passing fishing vessel locates 02 pers onboard MV TIRO II which is taking in water and conduct rescue and rendezvous' with RFNS KIKAU for handover

#### **CONCLUSION**

- Survivors isolated from each other until handover to Police on arrival at shore
- Lots of unanswered questions but focus remained on SAR only
- RFNS SAVENACA continued with surface search until called off with NIL sighting
- 05 pers classified as missing at sea and case currently before Courts