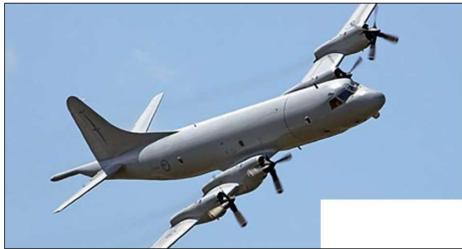

### **SAR PLANNING**

- Maintain focus on SAR and rescue first guilty or not is up to the Courts
- Coordinate with Police for handover
- Support from RCCNZ for SAD and relay request for P3-Orion to support surface assets

#### **SAR RESCUE**

- P3 Orion locates 01 pers onboard liferaft
- RFNS KIKAU diverted from onstation position to conduct rescue
- Passing fishing vessel locates 02 pers onboard MV TIRO II which is taking in water and conduct rescue and rendezvous' with RFNS KIKAU for handover