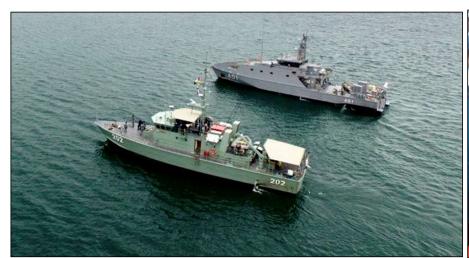

### **INITIAL ACTIONS**

- Tasking of RFNS KIKAU and alert status for RFNS SAVENACA for tasking +6HRS
- Tasking of local fixed wing SAR flight to get eyes on
- Approaching inclement weather

#### **SAR RESCUE**

- P3 Orion locates 01 pers onboard liferaft
- RFNS KIKAU diverted from onstation position to conduct rescue
- Passing fishing vessel locates 02 pers onboard MV TIRO II which is taking in water and conduct rescue and rendezvous' with RFNS KIKAU for handover