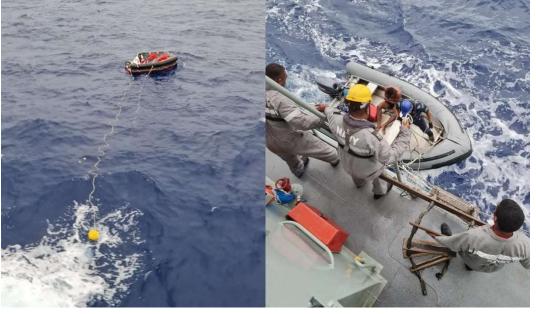

#### **SAR RESCUE**

- P3 Orion locates 01 pers onboard liferaft
- RFNS KIKAU diverted from onstation position to conduct rescue
- Passing fishing vessel locates 02 pers onboard MV TIRO II which is taking in water and conduct rescue and rendezvous' with RFNS KIKAU for handover

#### **CONCLUSION**

- Survivors isolated from each other until handover to Police on arrival at shore
- Lots of unanswered questions but focus remained on SAR only
- RFNS SAVENACA continued with surface search until called off with NIL sighting
- 05 pers classified as missing at sea and case currently before Courts