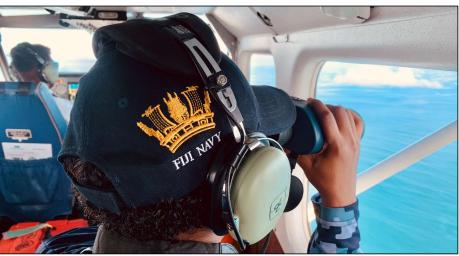

### **INITIAL ACTIONS**

- Tasking of RFNS KIKAU and alert status for RFNS SAVENACA for tasking +6HRS
- Tasking of local fixed wing SAR flight to get eyes on
- Approaching inclement weather

#### **SAR RESCUE**

- P3 Orion locates 01 pers onboard liferaft
- RFNS KIKAU diverted from onstation position to conduct rescue
- Passing fishing vessel locates 02 pers onboard MV TIRO II which is taking in water and conduct rescue and rendezvous' with RFNS KIKAU for handover