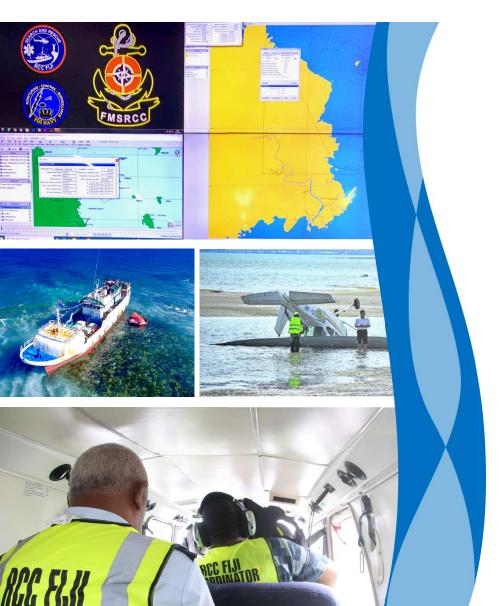

2022 total cases: **82** 

Pers rescued/assisted: 283

Pers lost: 22

Cases suspended: 10







**STUDY** 

## **MV TIRO II**









## **INITIAL NOTIFICATION - 18 MAY 2021 (0945H)**

- Initial alert from vessel owner to Navy Operations of altercation onboard FV TIRO II
- 05 Pers in water | 01 Pers in liferaft | 02 Pers on vessel
- Position 91nm West of Navula Passage











### **INITIAL ACTIONS**

- Tasking of RFNS KIKAU and alert status for RFNS SAVENACA for tasking +6HRS
- Tasking of local fixed wing SAR flight to get eyes on
- Approaching inclement weather











### **SAR PLANNING**

- Maintain focus on SAR and rescue first guilty or not is up to the Courts
- Coordinate with Police for handover
- Support from RCCNZ for SAD and relay request for P3-Orion to support