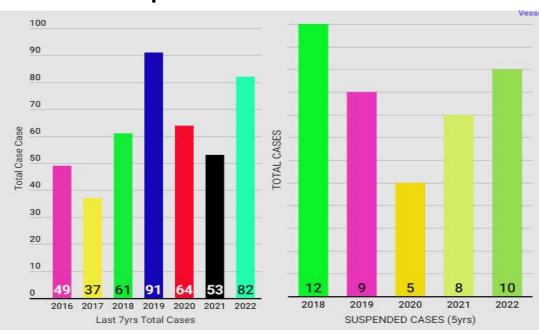

2022 total cases: **82** 

Pers rescued/assisted: 283

Pers lost: 22

Cases suspended: 10

**STUDY** 