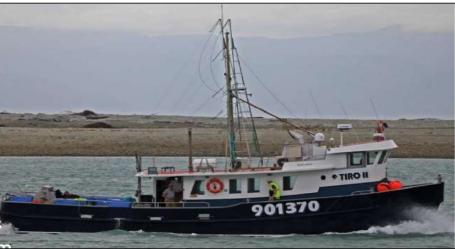

## **MV TIRO II**

## **INITIAL NOTIFICATION - 18 MAY 2021 (0945H)**

- Initial alert from vessel owner to Navy Operations of altercation onboard FV TIRO II
- 05 Pers in water | 01 Pers in liferaft | 02 Pers on vessel
- Position 91nm West of Navula Passage

#### **SAR RESCUE**

- P3 Orion locates 01 pers onboard liferaft
- RFNS KIKAU diverted from onstation position to conduct rescue
- Passing fishing vessel locates 02 pers onboard MV TIRO II which is taking in water and conduct rescue and rendezvous' with RFNS KIKAU for handover