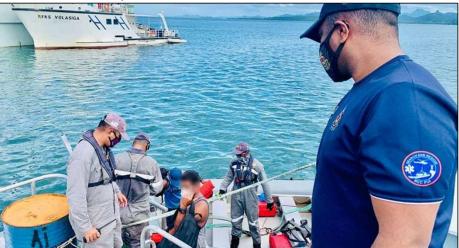

#### **CONCLUSION**

- Survivors isolated from each other until handover to Police on arrival at shore
- Lots of unanswered questions but focus remained on SAR only
- RFNS SAVENACA continued with surface search until called off with NIL sighting
- 05 pers classified as missing at sea and case currently before Courts