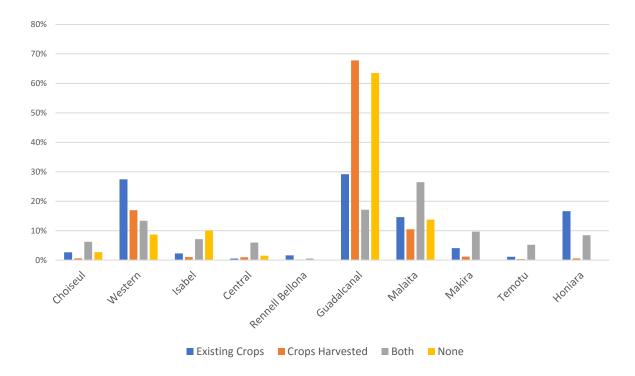

## Figures

| Figure 1.1 | Map of Solomon Islands                                                     | 1    |
|------------|----------------------------------------------------------------------------|------|
| Figure 4.1 | Agricultural Population Pyramid                                            | 16   |
| Figure 4.2 | Total Population Pyramid                                                   | 16   |
| Figure 4.3 | Total Household Agricultural Holdings Population (10+ Years) by            |      |
| 0          | Employment Status                                                          | 19   |
| Figure 5.1 | Percent of Area of Household Agricultural Holdings Engaged in Agricultural |      |
|            | Activities by Size of Holding and Sex of Head of Household: 2017           | 26   |
| Figure 5.2 | Percent of Area of Parcels Under Homestead Land by Land Tenure and         |      |
| U          | Province: 2017                                                             | 35   |
| Figure 5.3 | Percent of Area of Parcels Under Other Separate Agricultural Land by       |      |
| 8          | Land Tenure and Province: 2017                                             | 35   |
| Figure 6.1 | Percent of Household Agricultural Holdings Involved in Cultivation /       |      |
| 8          | Harvesting of Food Crops, by Province: 2017                                | . 42 |
| Figure 6.2 | Percent of Household Agricultural Holdings Involved in Agricultural        |      |
| 8          | Practices, by Province: 2017                                               | 48   |
| Figure 6.3 | Average Weekly Transport Cost (\$SI) of Household Agricultural Holdings    |      |
| 8          | that Sell at Nearest Market, by Province: 2017                             | 55   |
| Figure 8.1 | Percent of Household Agricultural Holdings Involved in Aquaculture         |      |
|            | by Type of Activity: 2017                                                  | 61   |
|            |                                                                            |      |