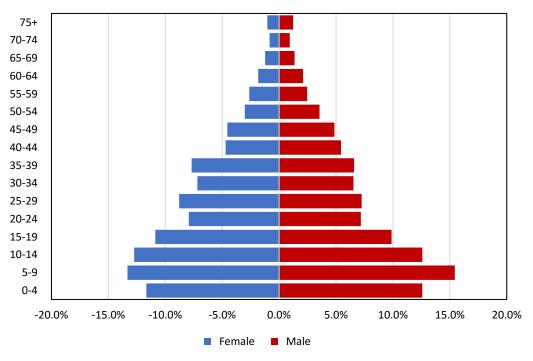

## Figures

| Figure 1.1 | Map of Solomon Islands                                                     | 1    |
|------------|----------------------------------------------------------------------------|------|
| Figure 4.1 | Agricultural Population Pyramid                                            | 16   |
| Figure 4.2 | Total Population Pyramid                                                   | 16   |
| Figure 4.3 | Total Household Agricultural Holdings Population (10+ Years) by            |      |
| 0          | Employment Status                                                          | 19   |
| Figure 5.1 | Percent of Area of Household Agricultural Holdings Engaged in Agricultural |      |
|            | Activities by Size of Holding and Sex of Head of Household: 2017           | 26   |
| Figure 5.2 | Percent of Area of Parcels Under Homestead Land by Land Tenure and         |      |
| U          | Province: 2017                                                             | 35   |
| Figure 5.3 | Percent of Area of Parcels Under Other Separate Agricultural Land by       |      |
| 8          | Land Tenure and Province: 2017                                             | 35   |
| Figure 6.1 | Percent of Household Agricultural Holdings Involved in Cultivation /       |      |
| 8          | Harvesting of Food Crops, by Province: 2017                                | . 42 |
| Figure 6.2 | Percent of Household Agricultural Holdings Involved in Agricultural        |      |
| 8          | Practices, by Province: 2017                                               | 48   |
| Figure 6.3 | Average Weekly Transport Cost (\$SI) of Household Agricultural Holdings    |      |
| 8          | that Sell at Nearest Market, by Province: 2017                             | 55   |
| Figure 8.1 | Percent of Household Agricultural Holdings Involved in Aquaculture         |      |
|            | by Type of Activity: 2017                                                  | 61   |
|            |                                                                            |      |