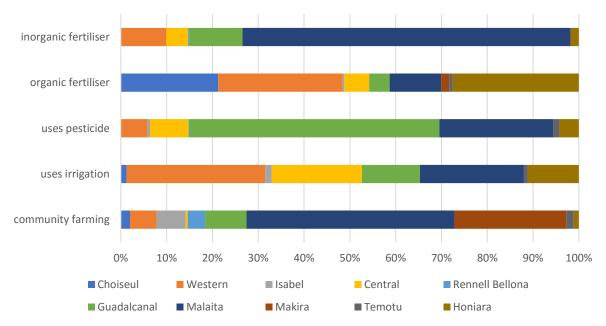

## Figures

| Figure 1.1 | Map of Solomon Islands                                                     | 1    |
|------------|----------------------------------------------------------------------------|------|
| Figure 4.1 | Agricultural Population Pyramid                                            | 16   |
| Figure 4.2 | Total Population Pyramid                                                   | 16   |
| Figure 4.3 | Total Household Agricultural Holdings Population (10+ Years) by            |      |
| 0          | Employment Status                                                          | 19   |
| Figure 5.1 | Percent of Area of Household Agricultural Holdings Engaged in Agricultural |      |
|            | Activities by Size of Holding and Sex of Head of Household: 2017           | 26   |
| Figure 5.2 | Percent of Area of Parcels Under Homestead Land by Land Tenure and         |      |
| U          | Province: 2017                                                             | 35   |
| Figure 5.3 | Percent of Area of Parcels Under Other Separate Agricultural Land by       |      |
| 8          | Land Tenure and Province: 2017                                             | 35   |
| Figure 6.1 | Percent of Household Agricultural Holdings Involved in Cultivation /       |      |
| 8          | Harvesting of Food Crops, by Province: 2017                                | . 42 |
| Figure 6.2 | Percent of Household Agricultural Holdings Involved in Agricultural        |      |
| 8          | Practices, by Province: 2017                                               | 48   |
| Figure 6.3 | Average Weekly Transport Cost (\$SI) of Household Agricultural Holdings    |      |
| 8          | that Sell at Nearest Market, by Province: 2017                             | 55   |
| Figure 8.1 | Percent of Household Agricultural Holdings Involved in Aquaculture         |      |
|            | by Type of Activity: 2017                                                  | 61   |
|            |                                                                            |      |