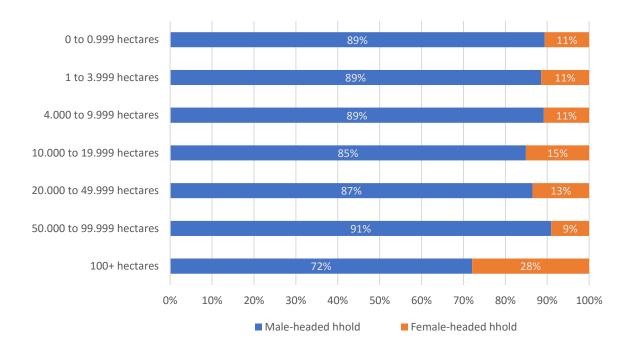

| 5.2            | Size of Agricultural Holdings                                               | .24 |
|----------------|-----------------------------------------------------------------------------|-----|
| 5.3            | Engagement in Subsector Activities                                          | .26 |
| 5.4            | Distribution of Household Agricultural Holdings into Parcels                | .27 |
| 5.5            | Main Land Uses of Parcels                                                   | .30 |
| 5.6            | Land Tenure of the Parcels                                                  | .34 |
| 5.7            | Land Status of Parcels                                                      | .37 |
| 5.8            | Area of Land Rented                                                         | .39 |
| 5.9            | Trees and Plants Growing in Homestead Land                                  | .40 |
| Chapter        | 6 – Crop Cultivation and Harvesting                                         | .41 |
| 6.1            | Agricultural Holdings Involved in Cultivation / Harvesting of Food Crops    | .41 |
| 6.2            | Area Used for Existing Crops                                                | .42 |
| 6.3            | Number of Trees in Existing Tree Crops and Method of Planting               | .43 |
| 6.4            | Average Age of Coconut and Cocoa                                            | .44 |
| 6.5            | Area of Crops Harvested                                                     | .44 |
| 6.6            | Main Purpose of Crop Production, Quantity Produced, Sold and Value          | .45 |
| 6.7            | Agricultural Inputs and Practices                                           | .47 |
| 6.8            | Agricultural Services                                                       | .52 |
| Chapter        | 7 – Raising of Livestock and Poultry                                        | .56 |
| 7.1            | Livestock and Poultry                                                       | .56 |
| 7.2            | Disposal of Livestock and Poultry                                           | .57 |
| 7.3            | Veterinary Services Used                                                    | .58 |
| Chapter        | 8 – Aquaculture and Fishing                                                 | .60 |
| 8.1            | Aquaculture                                                                 | .60 |
| 8.2            | Fishing                                                                     | .62 |
| 8.3            | Quantity and Value of Catch                                                 | .65 |
| Chapter        | 9 - Supplemental Economic Activity in Household Agricultural Holdings       | .68 |
| 9.1            | Domestic Forestry                                                           | .68 |
| 9.2            | Handicrafts                                                                 | .68 |
| 9.3            | Main Source of Income                                                       | .70 |
| 9.4            | Loans                                                                       | .71 |
| 9.5            | Drawbacks                                                                   | .71 |
| Chapter        | 10 – Food Security and Effect of Climate Change/Disaster                    | .73 |
| 10.1           | Agricultural Holdings Reporting Food Security                               | .73 |
| 10.2<br>Securi | Agricultural Holdings Affected by Climate Change / Disaster and Food<br>ity | .75 |
| 10.3           | Impact of Climate Change and Disaster on Agricultural Holdings              | .77 |