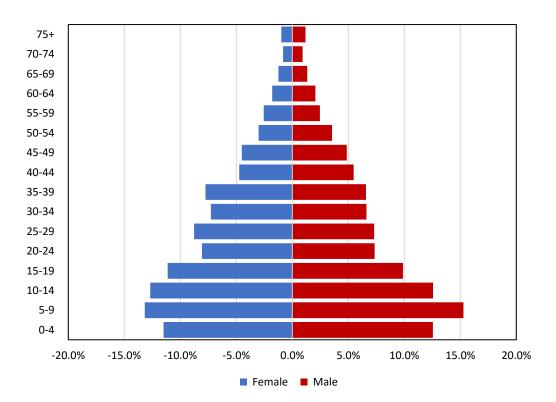

## Figures

| Figure 1.1 | Map of Solomon Islands                                                     | 1    |
|------------|----------------------------------------------------------------------------|------|
| Figure 4.1 | Agricultural Population Pyramid                                            | 16   |
| Figure 4.2 | Total Population Pyramid                                                   | 16   |
| Figure 4.3 | Total Household Agricultural Holdings Population (10+ Years) by            |      |
| 0          | Employment Status                                                          | 19   |
| Figure 5.1 | Percent of Area of Household Agricultural Holdings Engaged in Agricultural |      |
|            | Activities by Size of Holding and Sex of Head of Household: 2017           | 26   |
| Figure 5.2 | Percent of Area of Parcels Under Homestead Land by Land Tenure and         |      |
| U          | Province: 2017                                                             | 35   |
| Figure 5.3 | Percent of Area of Parcels Under Other Separate Agricultural Land by       |      |
| 8          | Land Tenure and Province: 2017                                             | 35   |
| Figure 6.1 | Percent of Household Agricultural Holdings Involved in Cultivation /       |      |
| 8          | Harvesting of Food Crops, by Province: 2017                                | . 42 |
| Figure 6.2 | Percent of Household Agricultural Holdings Involved in Agricultural        |      |
| 8          | Practices, by Province: 2017                                               | 48   |
| Figure 6.3 | Average Weekly Transport Cost (\$SI) of Household Agricultural Holdings    |      |
| 8          | that Sell at Nearest Market, by Province: 2017                             | 55   |
| Figure 8.1 | Percent of Household Agricultural Holdings Involved in Aquaculture         |      |
|            | by Type of Activity: 2017                                                  | 61   |
|            |                                                                            |      |