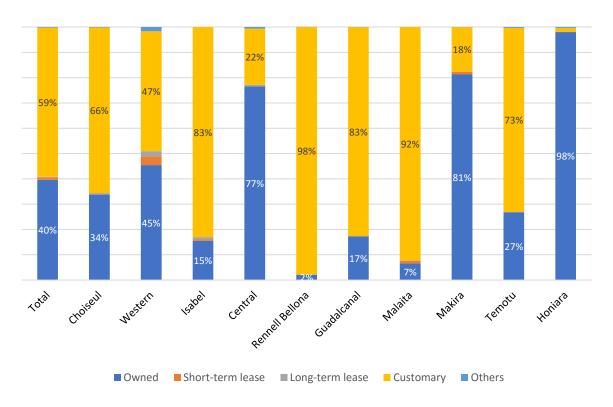

## Figures

| Figure 1.1 | Map of Solomon Islands                                                     | 1    |
|------------|----------------------------------------------------------------------------|------|
| Figure 4.1 | Agricultural Population Pyramid                                            | 16   |
| Figure 4.2 | Total Population Pyramid                                                   | 16   |
| Figure 4.3 | Total Household Agricultural Holdings Population (10+ Years) by            |      |
| 0          | Employment Status                                                          | 19   |
| Figure 5.1 | Percent of Area of Household Agricultural Holdings Engaged in Agricultural |      |
|            | Activities by Size of Holding and Sex of Head of Household: 2017           | 26   |
| Figure 5.2 | Percent of Area of Parcels Under Homestead Land by Land Tenure and         |      |
| U          | Province: 2017                                                             | 35   |
| Figure 5.3 | Percent of Area of Parcels Under Other Separate Agricultural Land by       |      |
| 8          | Land Tenure and Province: 2017                                             | 35   |
| Figure 6.1 | Percent of Household Agricultural Holdings Involved in Cultivation /       |      |
| 8          | Harvesting of Food Crops, by Province: 2017                                | . 42 |
| Figure 6.2 | Percent of Household Agricultural Holdings Involved in Agricultural        |      |
| 8          | Practices, by Province: 2017                                               | 48   |
| Figure 6.3 | Average Weekly Transport Cost (\$SI) of Household Agricultural Holdings    |      |
| 8          | that Sell at Nearest Market, by Province: 2017                             | 55   |
| Figure 8.1 | Percent of Household Agricultural Holdings Involved in Aquaculture         |      |
|            | by Type of Activity: 2017                                                  | 61   |
|            |                                                                            |      |