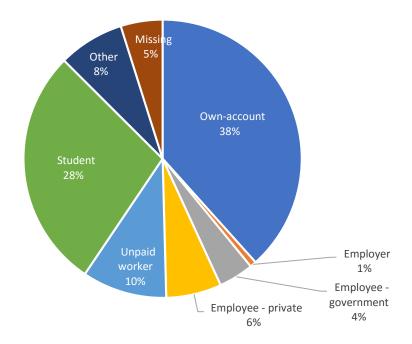

## Figures

| Figure 1.1 | Map of Solomon Islands                                                     | 1    |
|------------|----------------------------------------------------------------------------|------|
| Figure 4.1 | Agricultural Population Pyramid                                            | 16   |
| Figure 4.2 | Total Population Pyramid                                                   | 16   |
| Figure 4.3 | Total Household Agricultural Holdings Population (10+ Years) by            |      |
| 0          | Employment Status                                                          | 19   |
| Figure 5.1 | Percent of Area of Household Agricultural Holdings Engaged in Agricultural |      |
|            | Activities by Size of Holding and Sex of Head of Household: 2017           | 26   |
| Figure 5.2 | Percent of Area of Parcels Under Homestead Land by Land Tenure and         |      |
| U          | Province: 2017                                                             | 35   |
| Figure 5.3 | Percent of Area of Parcels Under Other Separate Agricultural Land by       |      |
| 8          | Land Tenure and Province: 2017                                             | 35   |
| Figure 6.1 | Percent of Household Agricultural Holdings Involved in Cultivation /       |      |
| 8          | Harvesting of Food Crops, by Province: 2017                                | . 42 |
| Figure 6.2 | Percent of Household Agricultural Holdings Involved in Agricultural        |      |
| 8          | Practices, by Province: 2017                                               | 48   |
| Figure 6.3 | Average Weekly Transport Cost (\$SI) of Household Agricultural Holdings    |      |
| 8          | that Sell at Nearest Market, by Province: 2017                             | 55   |
| Figure 8.1 | Percent of Household Agricultural Holdings Involved in Aquaculture         |      |
|            | by Type of Activity: 2017                                                  | 61   |
|            |                                                                            |      |