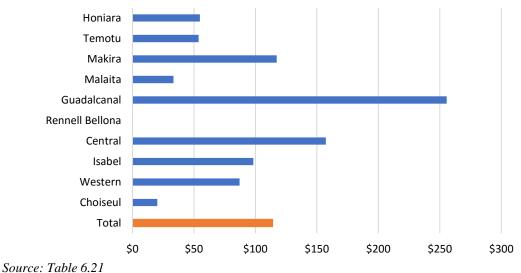

## Figures

| Figure 1.1 | Map of Solomon Islands                                                     | 1    |
|------------|----------------------------------------------------------------------------|------|
| Figure 4.1 | Agricultural Population Pyramid                                            | 16   |
| Figure 4.2 | Total Population Pyramid                                                   | 16   |
| Figure 4.3 | Total Household Agricultural Holdings Population (10+ Years) by            |      |
| 0          | Employment Status                                                          | 19   |
| Figure 5.1 | Percent of Area of Household Agricultural Holdings Engaged in Agricultural |      |
|            | Activities by Size of Holding and Sex of Head of Household: 2017           | 26   |
| Figure 5.2 | Percent of Area of Parcels Under Homestead Land by Land Tenure and         |      |
| U          | Province: 2017                                                             | 35   |
| Figure 5.3 | Percent of Area of Parcels Under Other Separate Agricultural Land by       |      |
| 8          | Land Tenure and Province: 2017                                             | 35   |
| Figure 6.1 | Percent of Household Agricultural Holdings Involved in Cultivation /       |      |
| 8          | Harvesting of Food Crops, by Province: 2017                                | . 42 |
| Figure 6.2 | Percent of Household Agricultural Holdings Involved in Agricultural        |      |
| 8          | Practices, by Province: 2017                                               | 48   |
| Figure 6.3 | Average Weekly Transport Cost (\$SI) of Household Agricultural Holdings    |      |
| 8          | that Sell at Nearest Market, by Province: 2017                             | 55   |
| Figure 8.1 | Percent of Household Agricultural Holdings Involved in Aquaculture         |      |
|            | by Type of Activity: 2017                                                  | 61   |
|            |                                                                            |      |