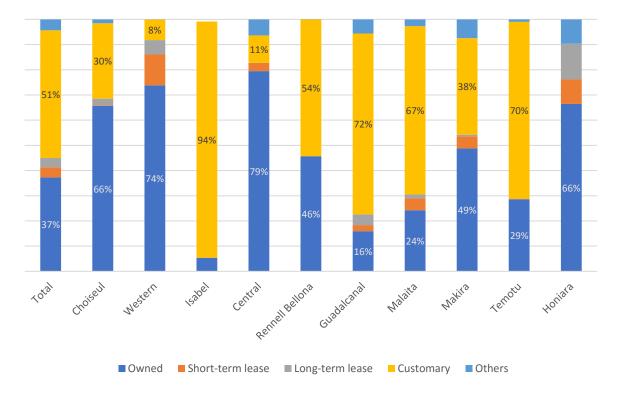

## Figures

| Figure 1.1 | Map of Solomon Islands                                                     | 1    |
|------------|----------------------------------------------------------------------------|------|
| Figure 4.1 | Agricultural Population Pyramid                                            | 16   |
| Figure 4.2 | Total Population Pyramid                                                   | 16   |
| Figure 4.3 | Total Household Agricultural Holdings Population (10+ Years) by            |      |
| 0          | Employment Status                                                          | 19   |
| Figure 5.1 | Percent of Area of Household Agricultural Holdings Engaged in Agricultural |      |
|            | Activities by Size of Holding and Sex of Head of Household: 2017           | 26   |
| Figure 5.2 | Percent of Area of Parcels Under Homestead Land by Land Tenure and         |      |
| U          | Province: 2017                                                             | 35   |
| Figure 5.3 | Percent of Area of Parcels Under Other Separate Agricultural Land by       |      |
| 8          | Land Tenure and Province: 2017                                             | 35   |
| Figure 6.1 | Percent of Household Agricultural Holdings Involved in Cultivation /       |      |
| 8          | Harvesting of Food Crops, by Province: 2017                                | . 42 |
| Figure 6.2 | Percent of Household Agricultural Holdings Involved in Agricultural        |      |
| 8          | Practices, by Province: 2017                                               | 48   |
| Figure 6.3 | Average Weekly Transport Cost (\$SI) of Household Agricultural Holdings    |      |
| 8          | that Sell at Nearest Market, by Province: 2017                             | 55   |
| Figure 8.1 | Percent of Household Agricultural Holdings Involved in Aquaculture         |      |
|            | by Type of Activity: 2017                                                  | 61   |
|            |                                                                            |      |