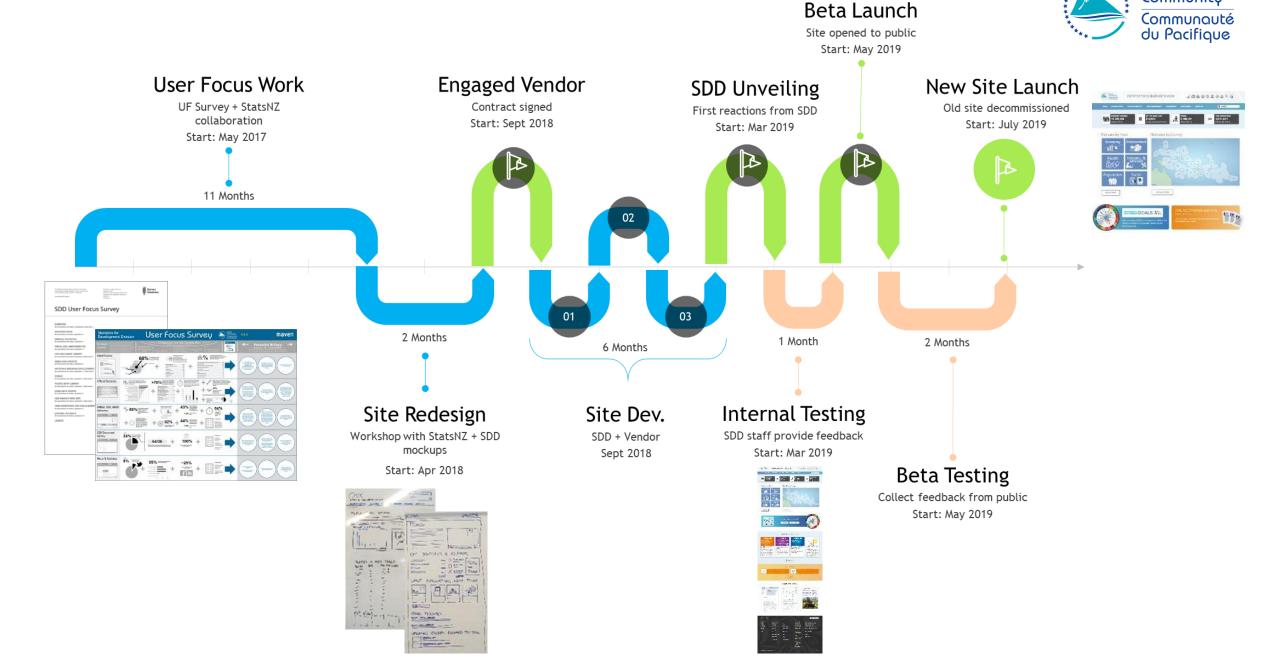

gation
  - Main navigation
  - Side navigation
- List graphic elements
  - Logo
  - Illustrations
  - Slideshows

### 5) Mockup / Wireframe

- Layout
  - Statistic pages
  - Other content pages
  - Home page
- Common elements
  - Navigation
  - Breadcrumb

### 6) Graphic Design

- Branding
- Color scheme
- Background
- Typography

### SDD website

- Analyze user feedback (user focus analysis)
- Study existing websites (ABS, NZ, ...)
- Define our goals
  - Presentation of SDD our work, our team, regional governance
  - Statistics by topic
  - Statistics by country links to NSOs
  - Census and Surveys in the Pacific region (calendar and reports)
  - Announce news & events
  - Current highlights : SDG, CRVS
  - Contact information : social medias + live chat



### SDD WEBSITE REDEVELOPMENT



Pacific Community

### Statistical data dissemination on the web



### **Key Statistics**



### Statistics by Topic



### Statistics by Country



#### **TONGA**

Capital: Nuku'alofa Region: Polynesia

Land area: 749 km<sup>2</sup>

Tonga comprises of 169 islands spread out across approximately 800 kilometres from north to south. It is surrounded by Fiji and Wallis and Futuna to the northwest, Samoa..



NATIONAL





### **KEY STATISTICS**

Population 100,300 2018

Population growth -0.2%

2018

GDP per capita (USD) 4,024 2016

#### **KEY REPORTS**

- ☑ Tonga 2016 census of population and housing: volume 1: basic tables and administrative report
- d Tonga: household income and expenditure (HIES), survey 2015-2016 discome and expend



### Examples from the web









### Examples f