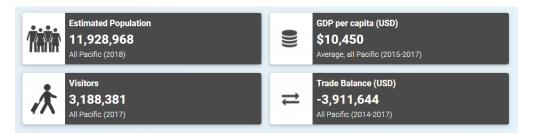

### **Key Statistics**

### **KEY STATISTICS**

Population 100,300 2018

Population growth -0.2%

2018

GDP per capita (USD) 4,024 2016