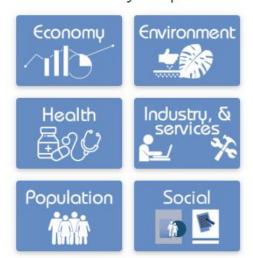

### Statistics by Topic

### Main features a statistical website should have

- Key numbers
- Statistics by topics
  - Data tables
  - Data charts
  - Time series
- Census & Surveys
  - Information
  - Reports

- Document library
  - Reports
- Articles / Posts
  - News
  - Events
- General Information
  - About the NSO
  - Contact information