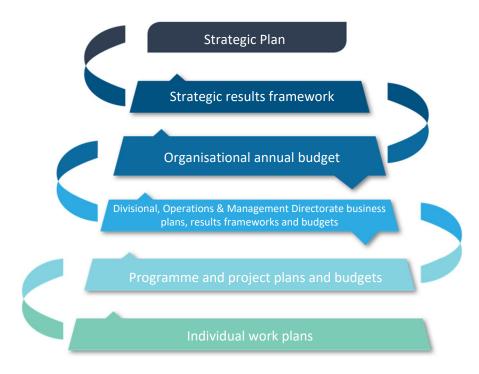

|

#### How does SPC manage and evaluate non-financial performance?

SPC's Planning, Evaluation, Accountability, Reflection and Learning Policy (PEARL) sets out key principles and minimum requirements for managing and measuring non-financial performance at the strategic, programme and activity levels. It aims to continually improve non-financial performance by assessing whether objectives set out in SPC's Strategic Plan and divisional business plans are being achieved, while supporting continuous reflection and learning for improved management, investment and financing decision-making.

Graph 1: Managing implementation of SPC's Strategic Plan



The PEARL Policy outlines SPC's recommended non-financial performance assessment activities and describes a number of underlying principles. These assessment activities are coordinated by the Strategy, Performance and Learning (SPL) team, with active engagement from division and programme directors and MELnet (SPC's monitoring, evaluation and learning network). They are summarised in the table below.

| Activity                           | Role                                                                         |
|------------------------------------|------------------------------------------------------------------------------|
| Half-yearly divisional reflection, | Reflection, learning and planning sessions serve as opportunities to capture |
| learning & planning sessions       |