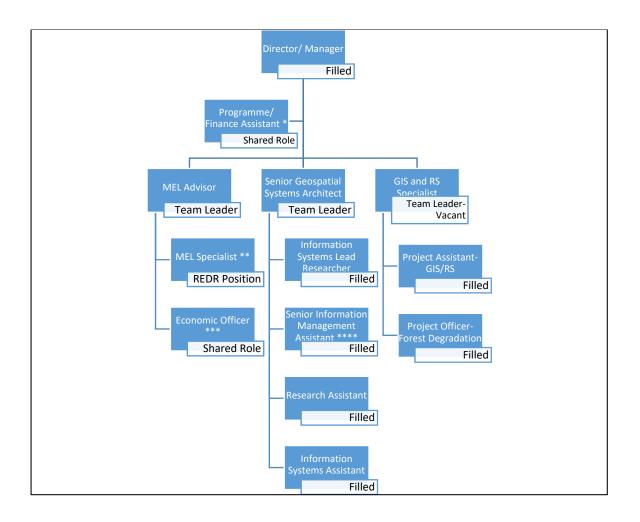

pport for GEM and PICTs

**Earth Observation Service Unit:** The unit offers expertise and technical support to PICTs in a crossspectrum of Earth observation areas, from oceans and coastal to land-based survey and assessments. It has assisted PICTs with the collection, analysis, and presentation of data via remote sensing, to provide members with applied science and knowledge for evidence-based policy-making and technical solutions. The unit focuses on the following objectives:

- Objective 1 Strengthen GIS&RS, Surveyor and Geospatial networks in the Pacific
- Objective 3 Provide quality technical assessment, analysis and reports
- Objective 5 Design, develop and manage effective GEM data-driven systems, tools and repositories
- Objective 7 Training and capacity support for GEM and PICTs



\* The Programme/Finance Assistant is a dual support role for (1) PPS procurement, travel and logistics and (2) Finance Assistant duties.

\*\*The MEL Specialist is a seconded position from REDR jointly reporting to the Director/Manager and the MEL TL.

\*\*\* The Economic Officer role will provide dual support to the Safety of Navigation project and MEL duties. The SoN project ends in 2021.

\*\*\*\* The Senior Information Management Assistant will complete all library digitisation duties by June 2020 and then be reassigned to report to the GEM Information and Knowledge Management Advisor.

| 2019R   | 2020    | PROGRAMMING, PERFORMANCE AND<br>SYSTEMS PILLAR | 2021    | 2022    |
|---------|---------|------------------------------------------------|---------|---------|
|         |