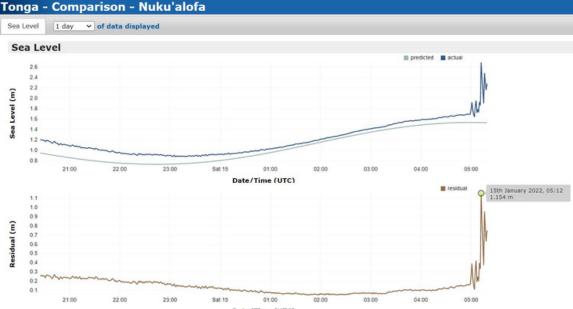

## Location: Tonga, Nuku'alofa. | Wave Height recorded: 1.154m

This data was generated by the tide gauge station in Nuku'alofa before

## it shutdown

Date/Time (UTC)

Location: Vanuatu, Luganville | Wave Height recorded: 0.724 meters

This data was generated by the tide gauge station in Lugaville

Location: Vanuatu, Port Vila | Wave Height recorded: 1.319 meters