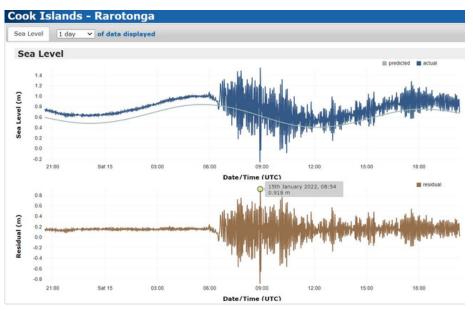

Location: Suva, Fiji. | Wave Height recorded: 0.495meters

This data was generated by the tide gauge station in Suva, Fiji

Location: Cook Islands. Tsunami Wave Height recorded: 0.918m

This data was generated by the tide gauge station in Rarotonga, Cook Islands