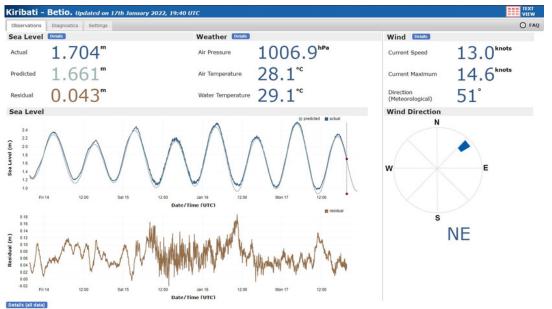

Location: Honiara, Solomon Islands. | Wave Height recorded: 0.245 meters

This data was generated by the tide gauge station in Solomon Islands

Location: Kiribati | Wave Height recorded: 0.18meters (18 cms)

This data was generated by the tide gauge station in Betio, Kiribati

Location: Marshall Islands | Wave Height recorded: 0.17meters (17cms)

This data was generated by the tide gauge station in Marshall Islands, Majuro