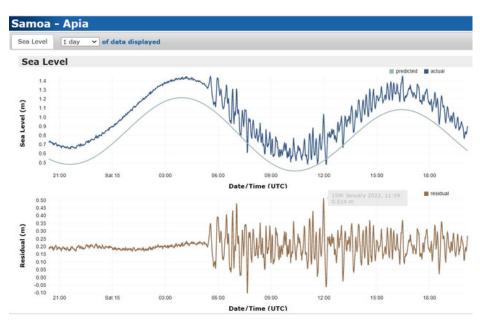

Location: Apia, Samoa | Wave Height recorded: 0.514meters This data was generated by the tide gauge station in Samoa

Location: Fogafale, Tuvalu. | Wave Height recorded: 0.254 meters

This data was generated by the tide gauge station in Tuvalu