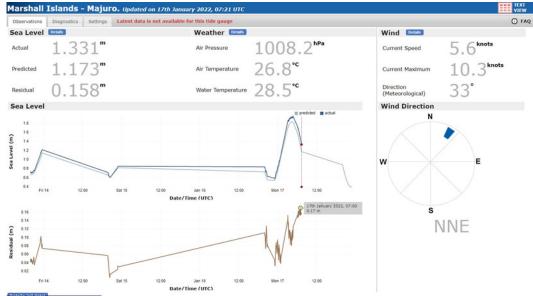

This data was generated by the tide gauge station in Betio, Kiribati

Location: Marshall Islands | Wave Height recorded: 0.17meters (17cms)

This data was generated by the tide gauge station in Marshall Islands, Majuro