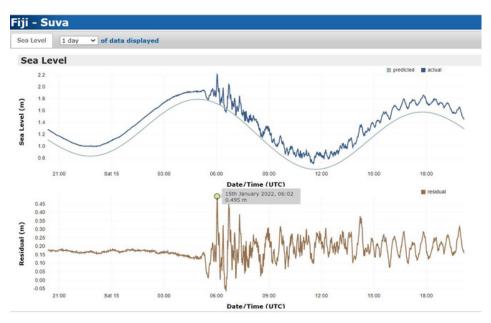

Location: Suva, Fiji. | Wave Height recorded: 0.495meters

This data was generated by the tide gauge station in Suva, Fiji

Location: Cook Islands. Tsunami Wave Height recorded: 0.918m

This data was generated by the tide gauge station in Rarotonga, Cook Islands