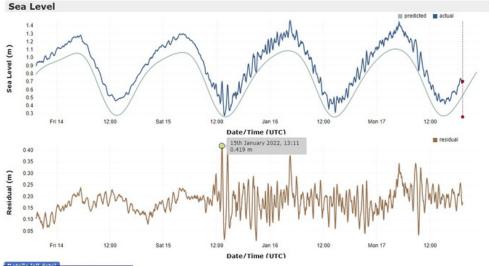

www.bom.gov.au/cosppac/rtdd/g1c7o0hi48yu/#tabs-

Location: Papua New Guinea PNG | Wave Height recorded: 0.419m (41cms) This data was generated by the tide gauge station in Manus, PNG

where the second s