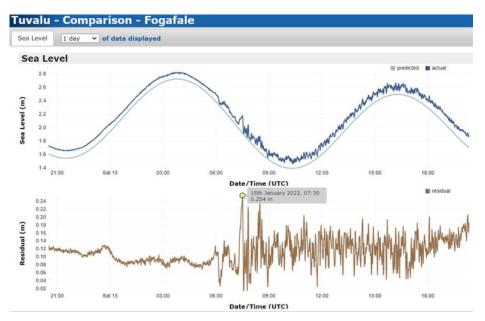

Location: Apia, Samoa | Wave Height recorded: 0.514meters This data was generated by the tide gauge station in Samoa

Location: Fogafale, Tuvalu. | Wave Height recorded: 0.254 meters

This data was generated by the tide gauge station in Tuvalu