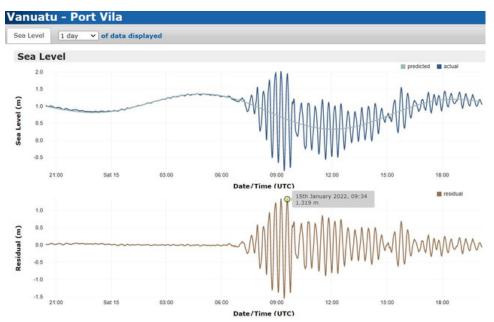

Pacific Community Communauté du Pacifique

This data was generated by the tide gauge station in Port Vila, Vanuatu

Location: Fiji, Lautoka. | Wave Height recorded: 0.265 meters

This data was generated by the tide gauge station in Lautoka, Fiji