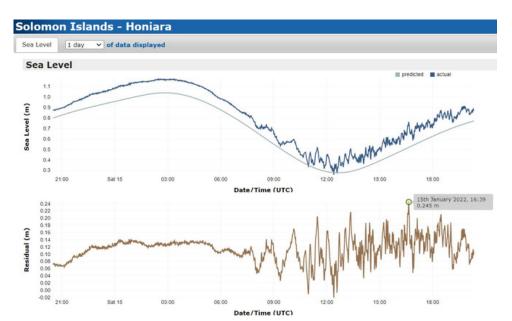

Location: Honiara, Solomon Islands. | Wave Height recorded: 0.245 meters

This data was generated by the tide gauge station in Solomon Islands

Location: Kiribati | Wave Height recorded: 0.18meters (18 cms)