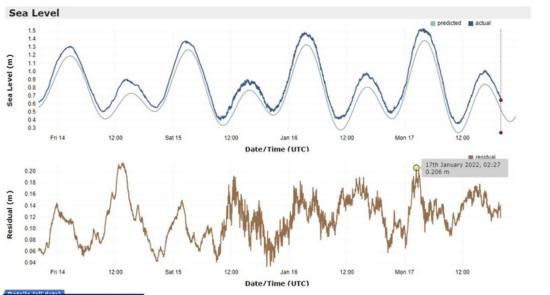

and have new partice comparised of a 1 a 7 a 7 hid the automatic

Location: Federated States of Micronesia Wave Height recorded: 0.206m (20cms) This data was generated by the tide gauge station in Pohnpei, FSM