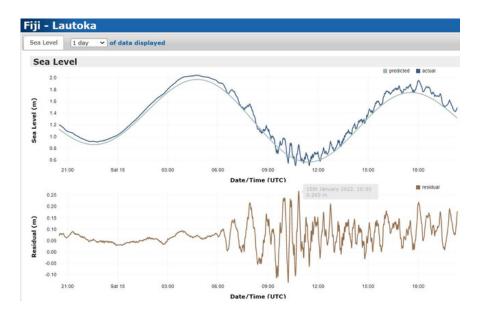

Pacific Community Communauté du Pacifique

This data was generated by the tide gauge station in Port Vila, Vanuatu

Location: Fiji, Lautoka. | Wave Height recorded: 0.265 meters

This data was generated by the tide gauge station in Lautoka, Fiji