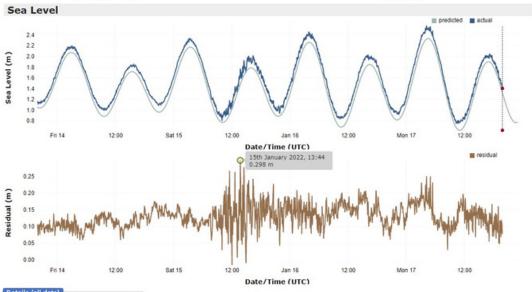

Pacific

Community Communauté

du Pacifique

www.bom.oov.au/cosppac/rtdd/p1c7o0hi48vu/#tabs-

Location: Nauru | Wave Height recorded: 0.298 meters (29cms) This data was generated by the tide gauge station in Nauru, Aiwo