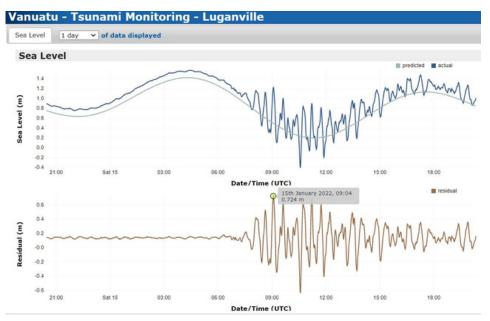

## it shutdown

Date/Time (UTC)

Location: Vanuatu, Luganville | Wave Height recorded: 0.724 meters

This data was generated by the tide gauge station in Lugaville

Location: Vanuatu, Port Vila | Wave Height recorded: 1.319 meters