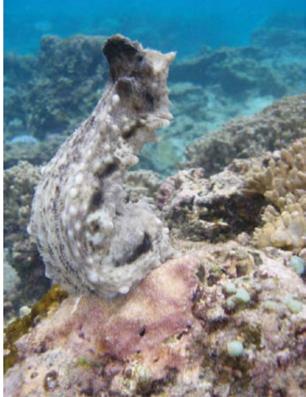

**Bohadschia vitiensis** Location: Mayotte, N'Gouja. Date: Avril 2009. Observer/photographer: Lionel Bigot.