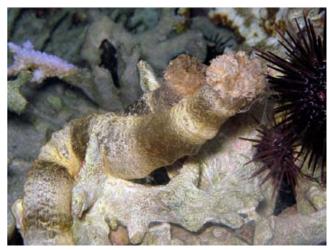

## Stichopus monotuberculatus

Location: La Reunion, Saint Leu reef, near the back reef. Date: 28 November 2008, 12:30 local time. Observer/photographer: Stéphanie Bollard Note: This species was supposed to be nocturnal.