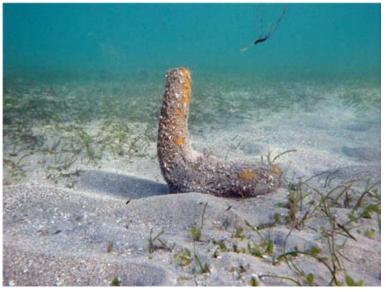

## Synapta maculata

Location: La Reunion, Saint Leu reef, la Varangue. Date: April 2009 Observer/photographer: Sonia Ribes Note: Several individuals were spawning; they were first retracting then re-erecting their tentacles, before expelling their gametes.